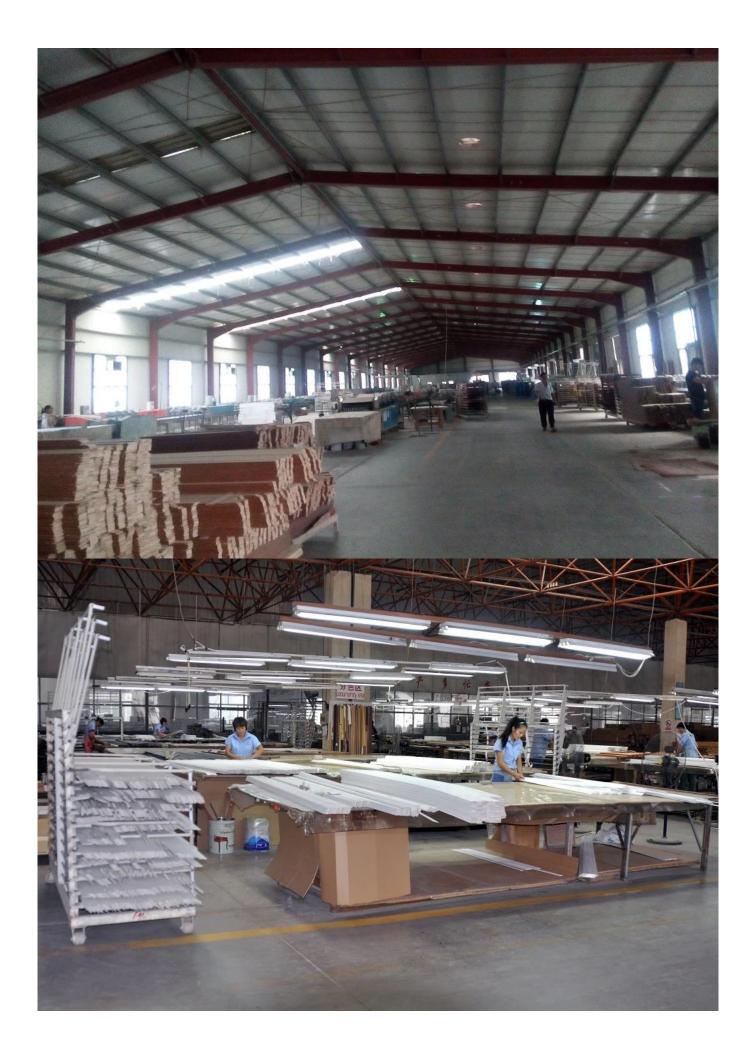

## | Product Details

- 1. Materail: Paulownia wood /Basswood/Red Pine Wood
- 2. Slats Size : 25mm/27mm/35mm/46mm/50mm/63mm
- 3. Style: Horizontal slats
- 4. Install: Outside / Inside
- 5. Blinds Max Width: 3000mm
- 6. Color: 24 standard color or from customers color collection
- 7. Color collection: Stain color, Painting color, Printed Color, Brush color and new collection
- 8. Paint: UV paint
- 9. Control Type: Pull cord / Wood wand
- 10. Blinds style: Ladder string/ Ladder Tape
  - supplier
    <u>Cut-downReal wood blinds wholesales</u>, <u>Wooden venetian blinds</u> supplier, <u>Wooden blinds supplier</u>

### | Production Process Cut- Painting-Color Check- Assemble- Package







## | Packing & Delivery

#### Three types packing way for you choose or as per custom:

A.One set put into a White Inner Carton, then put two white inner cartons into an outer carton.



**B.**One set put into a **PET Clear Box**, then put two PET Clear Box into an outer carton.



**C.Shrink Film Packing** one by one, then put into an outer carton.



## | Two type shipping way as below

| A.LCL, use plywood to protect goods, also work for | <b>B.Full Container</b> |
|----------------------------------------------------|-------------------------|
| air freight                                        |                         |



## **Our Services**

#### **Quality Policy:**

What the people of HuaSheng pursue endlessly were credit orientation making achievements by quality, and supply