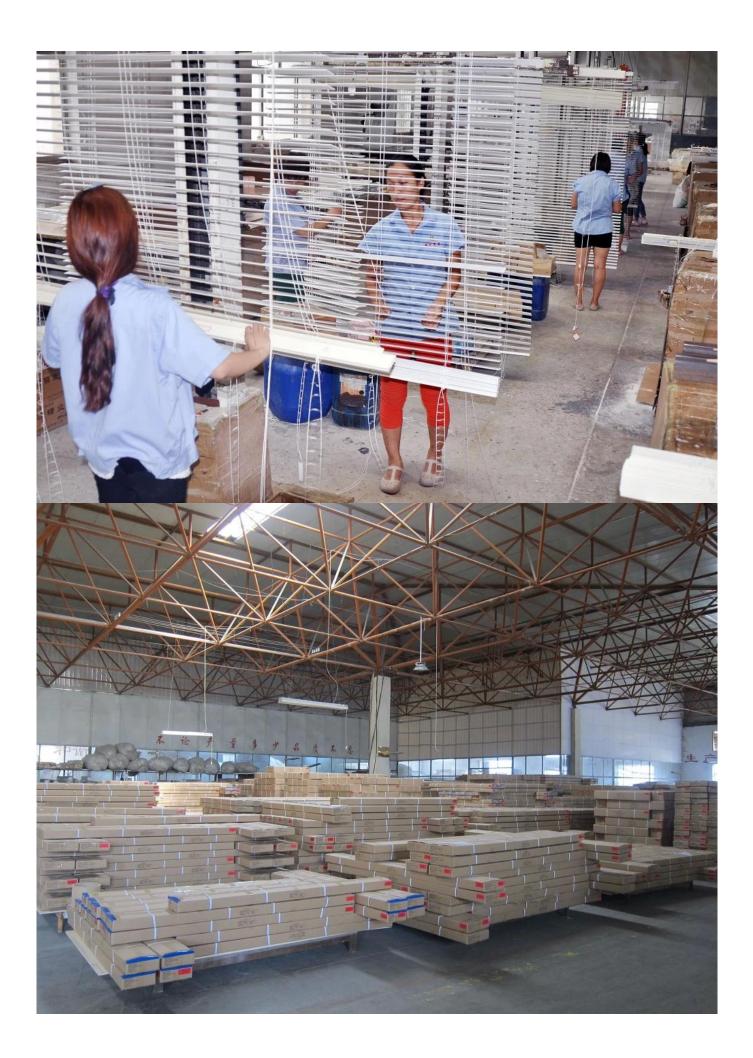

### | Production Process Cut- Painting-Color Check- Assemble- Package

## | Packing & Delivery

## | Two type shipping way as below

| A.LCL, use plywood to protect goods, also work for | <b>B.Full Container</b> |
|----------------------------------------------------|-------------------------|
| air freight                                        |                         |