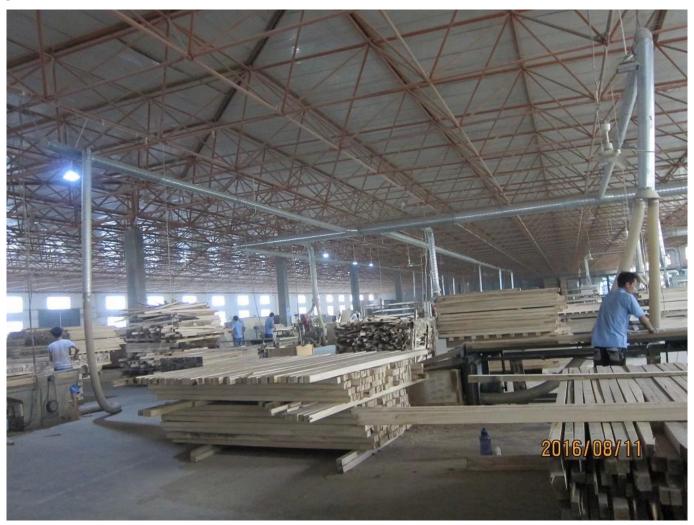

### | Product Details

1. Materail: Paulownia wood /Basswood/Red Pine Wood

2. Slats Size: 25mm/27mm/35mm/46mm/50mm/63mm

3. Style: Horizontal slats

4. Match with bottom rail and valance

5. Blinds Max Width: 3000mm

6. Color: 24 standard color or from customers color collection

7. Color collection: Stain color, Painting color, Printed Color, Brush color and new collection

8. Paint: UV paint9. Package :Carton

SUPPLIER: Hot sell Wood blinds, Best selling Wooden blinds components, Ready made Wooden blinds on sale

### | Production Process | Cut-Painting-Color Check-Package







## | Packing & Delivery

A.Packaged with carton





## | Two type shipping way as below

| A.LCL, use plywood to protect goods, also work for |                  |
|----------------------------------------------------|------------------|
|                                                    | B.Full Container |
| air freight                                        |                  |





Service: 3 years quality warranty

### | Our Services

### **Quality Policy:**

What the people of HuaSheng pursue endlessly were credit orientation making achievements by quality, and supplying excellent products and after-sales services to the customers.

#### **Business Idea:**

To enhance quality management and build a name brand to meet the customers' satisfactory, to reduce the production cost