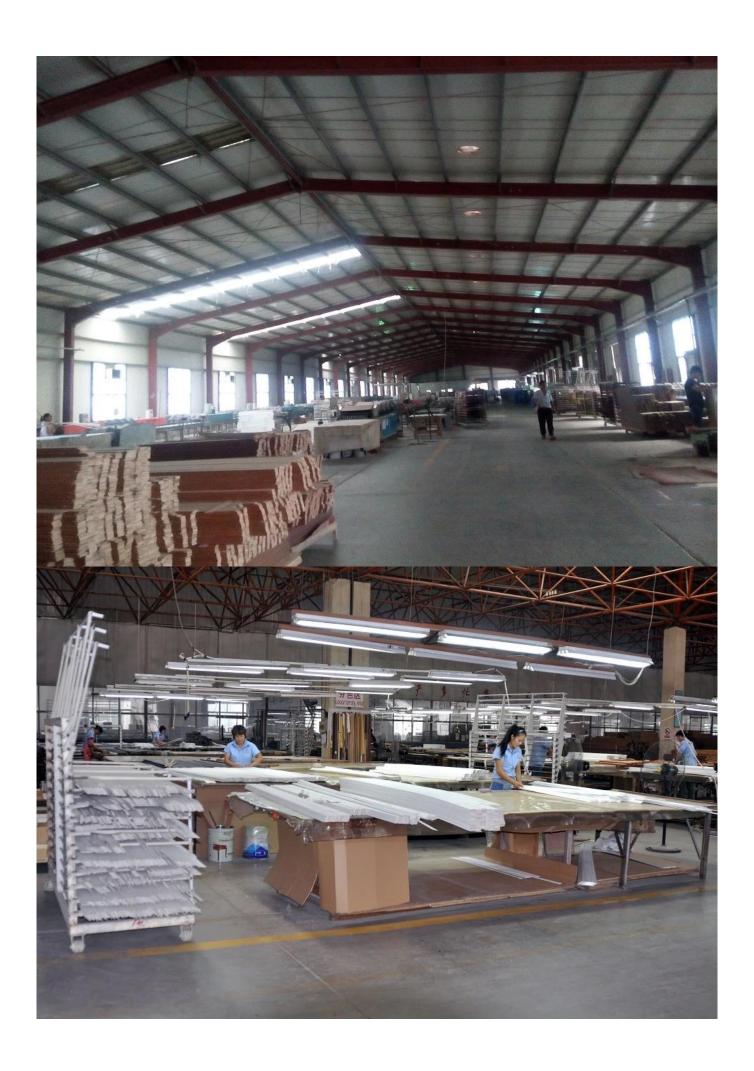

### | Product Details

1. Materail: Paulownia wood /Basswood/Red Pine Wood

2. Slats Size: 25mm/27mm/35mm/46mm/50mm/63mm

3. Style: Horizontal slats

4. Match with bottom rail and valance

5. Blinds Max Width: 3000mm

6. Color: 24 standard color or from customers color collection

7. Color collection: Stain color, Painting color, Printed Color, Brush color and new collection

8. Paint: UV paint9. Package :Carton

SUPPLIER: Hot sell Wood blinds, Best selling Wooden blinds components, Ready made Wooden blinds on sale

### | Production Process | Cut-Painting-Color Check-Package







## | Packing & Delivery

A.Packaged with carton





## | Two type shipping way as below

| A.LCL, use plywood to protect goods, also work for |                  |
|----------------------------------------------------|------------------|
|                                                    | B.Full Container |
| air freight                                        |                  |





Service: 3 years quality warranty

### | Our Services

### **Quality Policy:**

What the people of HuaSheng pursue endlessly were credit orientation making achievements by quality, and supplying excellent products and after-sales services to the customers.

#### **Business Idea:**

To enhance quality management and build a name brand to meet the customers' satisfactory, to reduce the production cost an