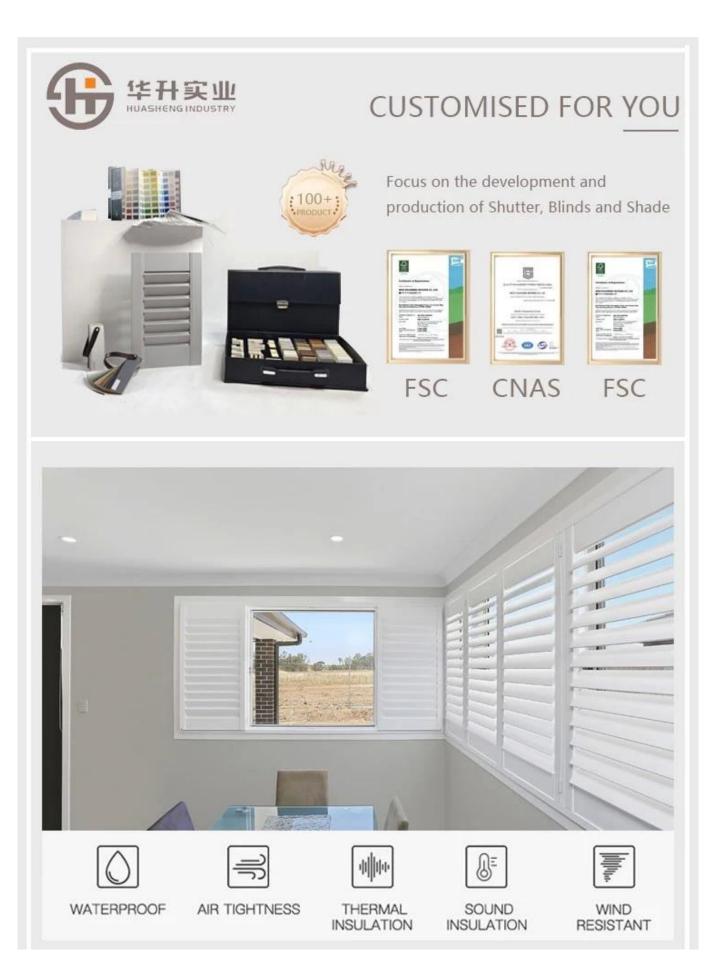

Huasheng Industry registered name Heze Huasheng Wooden Co.,Ltd ,locates in middle of China,Heze City Shandong Province,which is not far from Qingdao sea port.The company was established in 1996 by Mr. Fasheng Che.It has an area of 350,000 square meters in all ,building area of 120,000 square meters, purified workshop of 100,000 square meters, specializes in manufacturing plantation shutter,venetian blinds and shade.The capital assets of the company is US\$28,500,000, and production capacity is US\$86,000,000 per year.

There are about 1200 workers,more than 400 machines,68 PVC extrusion lines,16 painting line,separate laboratory room,strong R&D team and design team,professional production and sales team, fast delivery, 24 hours customer service team.Adopting advanced equipment with techniques.Our high quality products are strictly tested before being put into the market, it make us to be the leading supplier in window covering industry.

The company pay high attention to 7S management system, environmental protection, safety production and humanity. More and more experienced workers keep work here. The company passed ISO9001, Sedex, RoHS, FSC certificates for our products and gained more than 50 country patents.