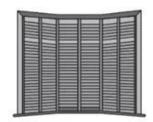

## EFFECT DRAWING

They provide unbeatable light control with a unique sealed system that interlocks the blades.

This shutter comes with a unique light removing felt to provide an excellent light blocking system.

## PRODUCT TYPE

Full Height Shutters

Tier on Tier Shutters

Cafe Style Shutters

Track Shutters

Bay Shutters

Shutter With Screen Shade

Triangular window