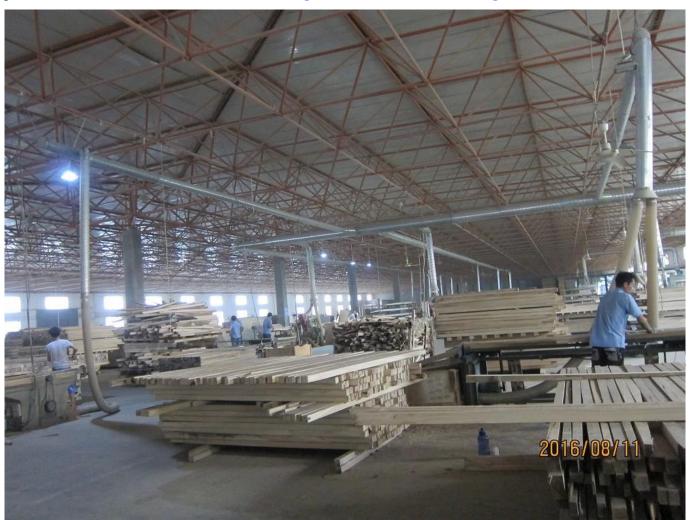

### | Product Details

1. Materail: Paulownia wood /Basswood/Red Pine Wood

2. Slats Size: 25mm/27mm/35mm/46mm/50mm/63mm

3. Style: Horizontal slats

4. Match with bottom rail and valance

5. Blinds Max Width: 3000mm

6. Color: 24 standard color or from customers color collection

7. Color collection: Stain color, Painting color, Printed Color, Brush color and new collection

8. Paint: UV paint9. Package :Carton

supplier: High quality Wooden venetian blinds, Best selling Wooden blinds components, Ready made Wooden blinds on sale

### | Production Process Cut- Painting-Color Check- Package







## | Packing & Delivery

A.Packaged with carton





## | Two type shipping way as below

| A.LCL, use plywood to protect goods, also work for |                  |
|----------------------------------------------------|------------------|
|                                                    | B.Full Container |
| air freight                                        |                  |





Service: 3 years quality warranty

### | Our Services

### **Quality Policy:**

What the people of HuaSheng pursue endlessly were credit orientation making achievements by quality, and supplying excellent products and after-sales services to the customers.

#### **Business Idea:**

To enhance quality management and build a name brand to meet the customers' satisfactory, to reduce the production cost