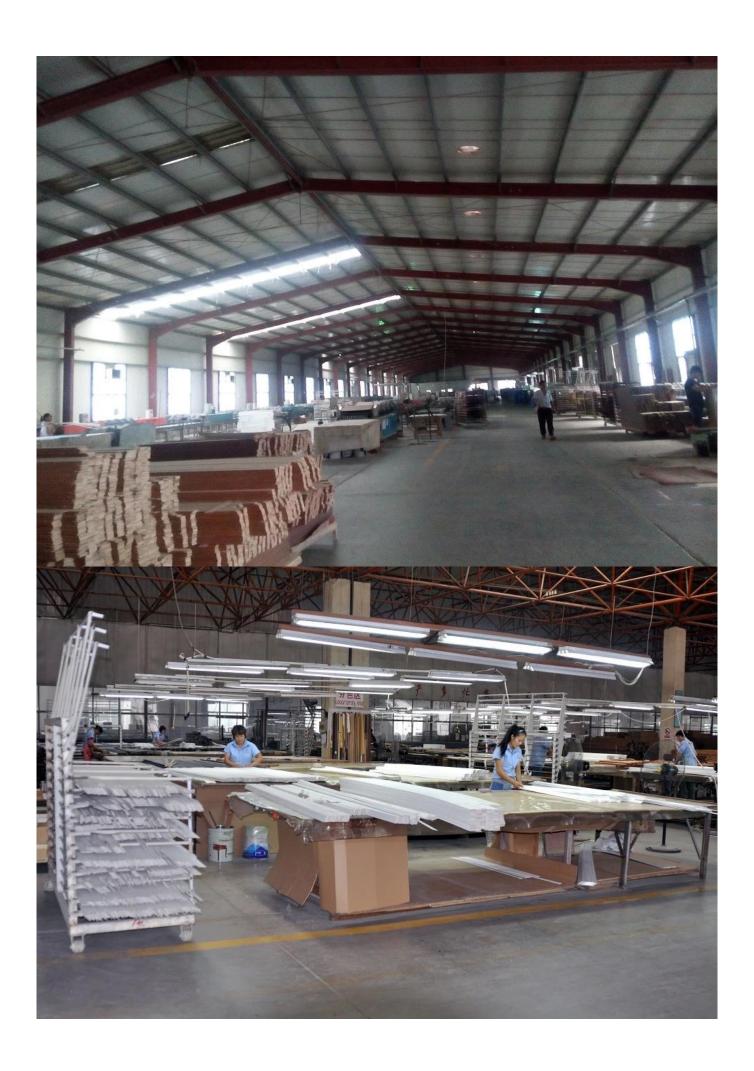

### | Product Details

1. Materail: Paulownia wood /Basswood/Red Pine Wood

2. Slats Size: 25mm/27mm/35mm/46mm/50mm/63mm

3. Style: Horizontal slats

4. Match with bottom rail and valance

5. Blinds Max Width: 3000mm

6. Color: 24 standard color or from customers color collection

7. Color collection: Stain color, Painting color, Printed Color, Brush color and new collection

8. Paint: UV paint9. Package :Carton

supplier: High quality Wooden venetian blinds, Best selling Wooden blinds components, Ready made Wooden blinds on sale

### | Production Process Cut- Painting-Color Check- Package







## | Packing & Delivery

A.Packaged with carton





## | Two type shipping way as below

| A.LCL, use plywood to protect goods, also work for |                  |
|----------------------------------------------------|------------------|
|                                                    | B.Full Container |
| air freight                                        |                  |





Service: 3 years quality warranty

### | Our Services

### **Quality Policy:**

What the people of HuaSheng pursue endlessly were credit orientation making achievements by quality, and supplying excellent products and after-sales services to the customers.

#### **Business Idea:**

To enhance quality management and build a name brand to meet the customers' satisfactory, to reduce the production cost an