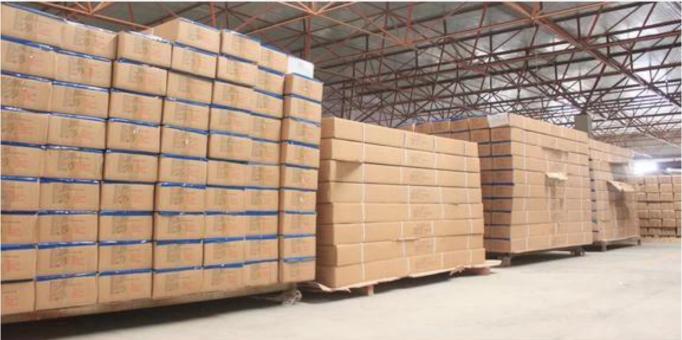

## | Packing & Delivery

Three types packing way for you choose or as per custom:

**A.**One set put into a **White Inner Carton**, then put two white inner cartons into an outer carton.

**B.**One set put into a **PET Clear Box**, then put two PET Clear Box into an outer carton.

**C.Shrink Film Packing** one by one, then put into an outer carton.