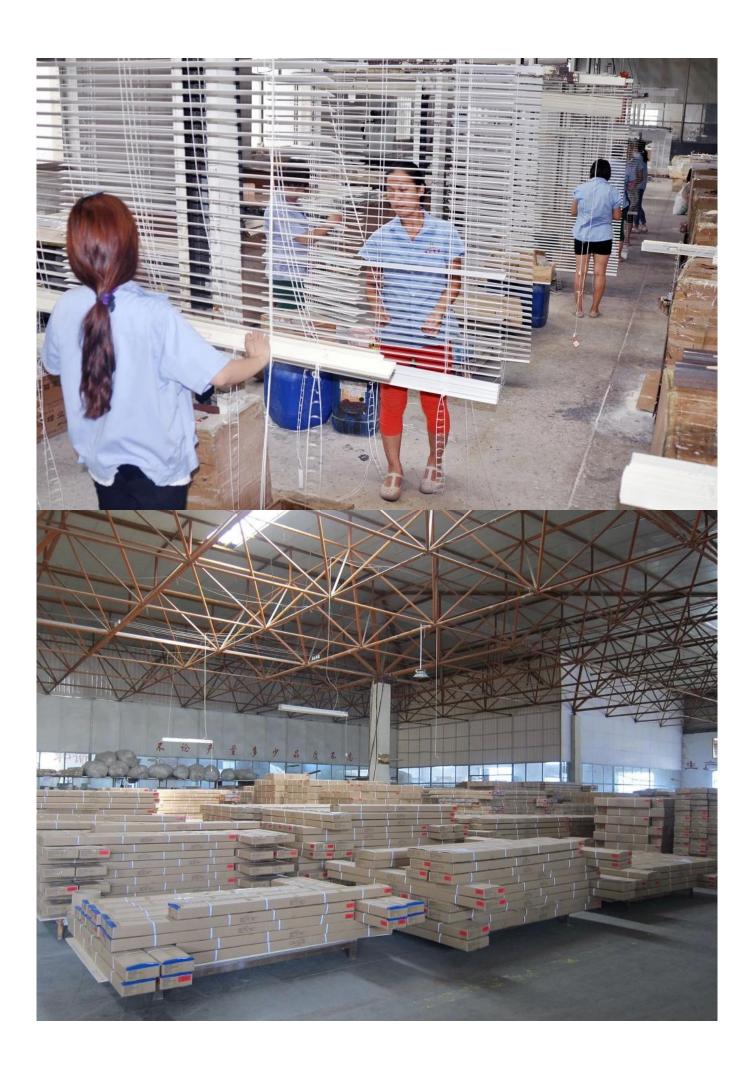

#### | Product Details

1. Materail: Paulownia wood /Basswood/Red Pine Wood

 $2.\ Slats\ Size: 25mm/27mm/35mm/46mm/50mm/63mm$ 

3. Style: Horizontal slats4. Install: Outside / Inside5. Blinds Max Width: 3000mm

6. Color: 24 standard color or from customers color collection

7. Color collection: Stain color, Painting color, Printed Color, Brush color and new collection

8. Paint: UV paint

9. Control Type: Pull cord / Wood wand10. Blinds style: Ladder string/ Ladder Tape11. Style: Fixed, Hinged, Folding ,Sliding

12. Package: PET or based on customers requirement.

supplier: <u>High quality Timber venetian blinds</u>, <u>Wooden venetian blinds</u> <u>supplier</u>, <u>Read wood Horizontal wooden blinds</u>

## | Production Process | Cut-Painting-Color Check-Assemble-Package







## | Packing & Delivery

Three types packing way for you choose or as per custom:

**A.**One set put into a **White Inner Carton**, then put two white inner cartons into an outer carton.



**B.**One set put into a **PET Clear Box**, then put two PET Clear Box into an outer carton.



**C.Shrink Film Packing** one by one, then put into an outer carton.





# | Two type shipping way as below

| A.LCL, use plywood to protect goods, also work for |                  |
|----------------------------------------------------|------------------|
|                                                    | B.Full Container |
| air freight                                        |                  |



## | Our Services

#### **Quality Policy:**

What the people of HuaSheng pursue endlessly were credit o