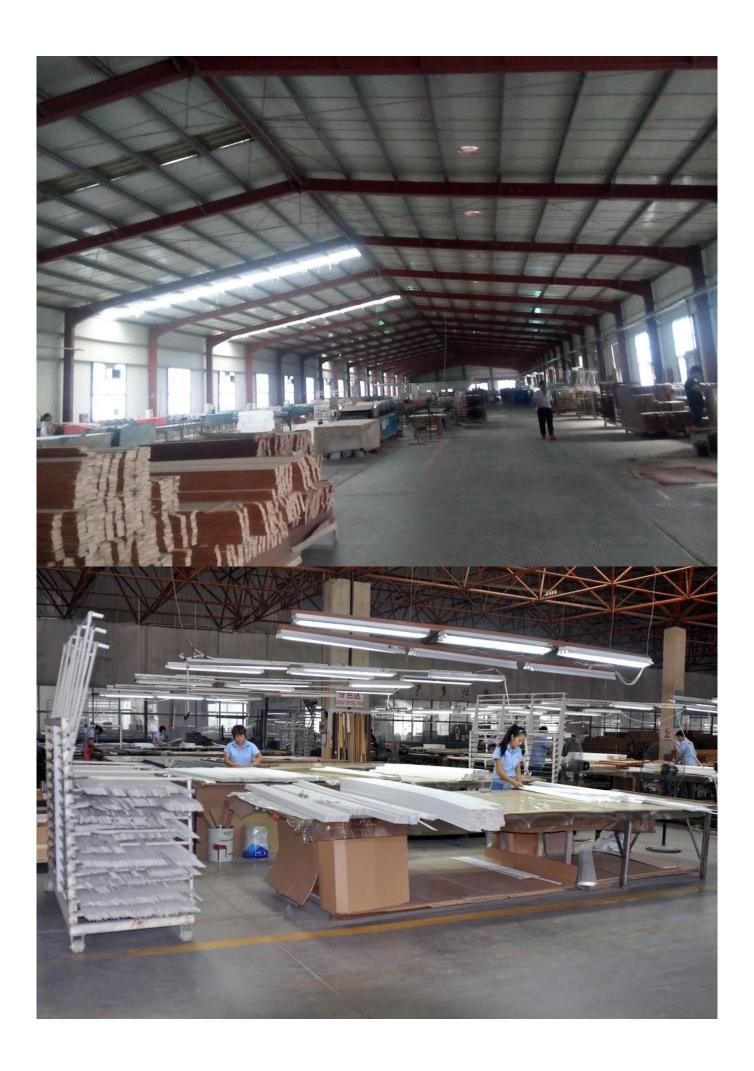

#### | Product Details

1. Materail: Paulownia wood /Basswood/Red Pine Wood

 $2.\ Slats\ Size: 25mm/27mm/35mm/46mm/50mm/63mm$ 

3. Style: Horizontal slats4. Install: Outside / Inside5. Blinds Max Width: 3000mm

6. Color: 24 standard color or from customers color collection

7. Color collection: Stain color, Painting color, Printed Color, Brush color and new collection

8. Paint: UV paint

9. Control Type: Pull cord / Wood wand10. Blinds style: Ladder string/ Ladder Tape11. Style: Fixed, Hinged, Folding ,Sliding

12. Package: PET or based on customers requirement.

supplier: <u>High quality Timber venetian blinds</u>, <u>Wooden venetian blinds</u> <u>supplier</u>, <u>Read wood Horizontal wooden blinds</u>

## | Production Process | Cut-Painting-Color Check-Assemble-Package







## | Packing & Delivery

Three types packing way for you choose or as per custom:

**A.**One set put into a **White Inner Carton**, then put two white inner cartons into an outer carton.



**B.**One set put into a **PET Clear Box**, then put two PET Clear Box into an outer carton.



**C.Shrink Film Packing** one by one, then put into an outer carton.





# | Two type shipping way as below

| A.LCL, use plywood to protect goods, also work for |                  |
|----------------------------------------------------|------------------|
|                                                    | B.Full Container |
| air freight                                        |                  |



## | Our Services

#### **Quality Policy:**

What the people of HuaSheng pursue endlessly were credit