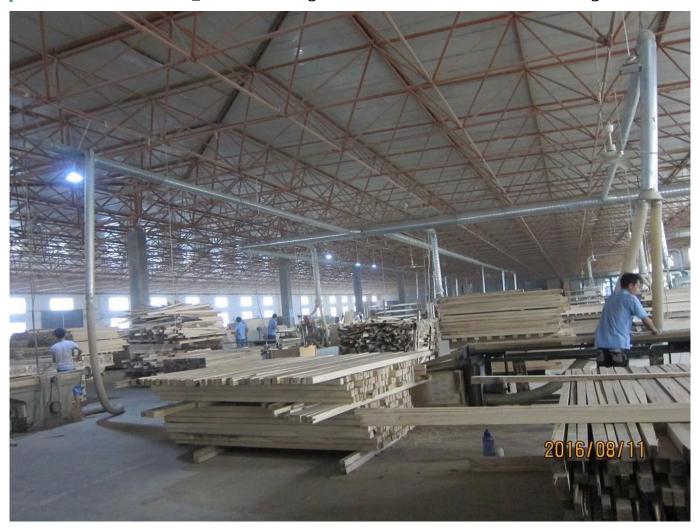

#### | Product Details

1. Materail: Paulownia wood /Basswood/Red Pine Wood

 $2.\ Slats\ Size: 25mm/27mm/35mm/46mm/50mm/63mm$ 

3. Style: Horizontal slats4. Install: Outside / Inside5. Blinds Max Width: 3000mm

6. Color: 24 standard color or from customers color collection

7. Color collection: Stain color, Painting color, Printed Color, Brush color and new collection

8. Paint: UV paint

9. Control Type: Pull cord / Wood wand10. Blinds style: Ladder string/ Ladder Tape11. Style: Fixed, Hinged, Folding ,Sliding

12. Package: PET or based on customers requirement.

supplier: <u>High quality Timber venetian blinds</u>, <u>Wooden venetian blinds</u> <u>supplier</u>, <u>Read wood Horizontal wooden blinds</u>

## | Production Process | Cut-Painting-Color Check-Assemble-Package







## | Packing & Delivery

Three types packing way for you choose or as per custom:

**A.**One set put into a **White Inner Carton**, then put two white inner cartons into an outer carton.



**B.**One set put into a **PET Clear Box**, then put two PET Clear Box into an outer carton.



**C.Shrink Film Packing** one by one, then put into an outer carton.





# | Two type shipping way as below

| A.LCL, use plywood to protect goods, also work for |                  |
|----------------------------------------------------|------------------|
|                                                    | B.Full Container |
| air freight                                        |                  |



## | Our Services

#### **Quality Policy:**

What the people of HuaSheng pursue endlessly were cred