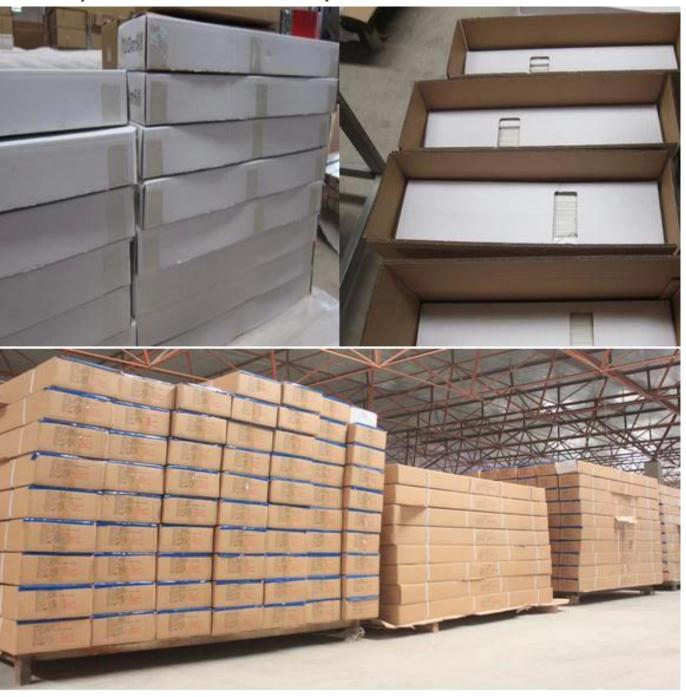

## | Packing & Delivery

Three types packing way for you choose or as per custom:

**A.**One set put into a **White Inner Carton**, then put two white inner cartons into an outer carton.

**B.**One set put into a **PET Clear Box**, then put two PET Clear Box into an outer carton.

**C.Shrink Film Packing** one by one, then put into an outer carton.