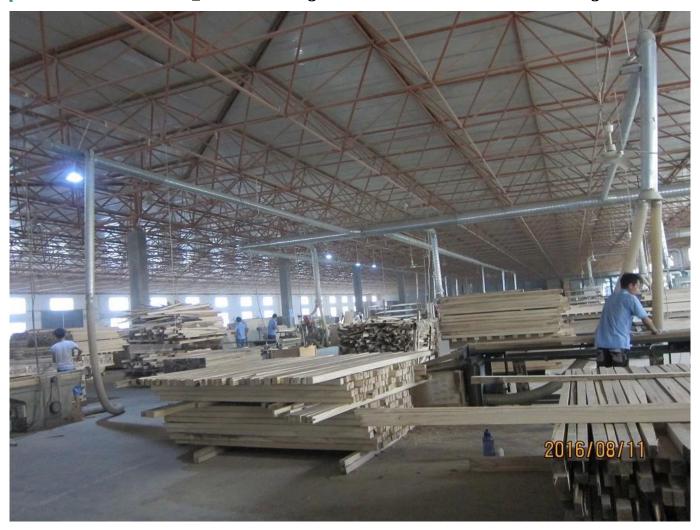

### | Product Details

1. Materail: Paulownia wood /Basswood/Red Pine Wood

 $2.\ Slats\ Size: 25mm/27mm/35mm/46mm/50mm/63mm$ 

3. Style: Horizontal slats4. Install: Outside / Inside5. Blinds Max Width: 3000mm

6. Color: 24 standard color or from customers color collection

7. Color collection: Stain color, Painting color, Printed Color, Brush color and new collection

8. Paint: UV paint

9. Control Type: Pull cord / Wood wand10. Blinds style: Ladder string/ Ladder Tape11. Style: Fixed, Hinged, Folding ,Sliding

12. Package: PET or based on customers requirement.

supplier High quality Timber venetian blinds, Read wood Horizontal wooden blinds, Wooden venetian blinds supplier

## | Production Process | Cut-Painting-Color Check-Assemble-Package







## | Packing & Delivery

Three types packing way for you choose or as per custom:

**A.**One set put into a **White Inner Carton**, then put two white inner cartons into an outer carton.



**B.**One set put into a **PET Clear Box**, then put two PET Clear Box into an outer carton.



**C.Shrink Film Packing** one by one, then put into an outer carton.





# | Two type shipping way as below

| A.LCL, use plywood to protect goods, also work for |                  |
|----------------------------------------------------|------------------|
|                                                    | B.Full Container |
| air freight                                        |                  |



## | Our Services

#### **Quality Policy:**

What the people of HuaSheng pursue endlessly were cred