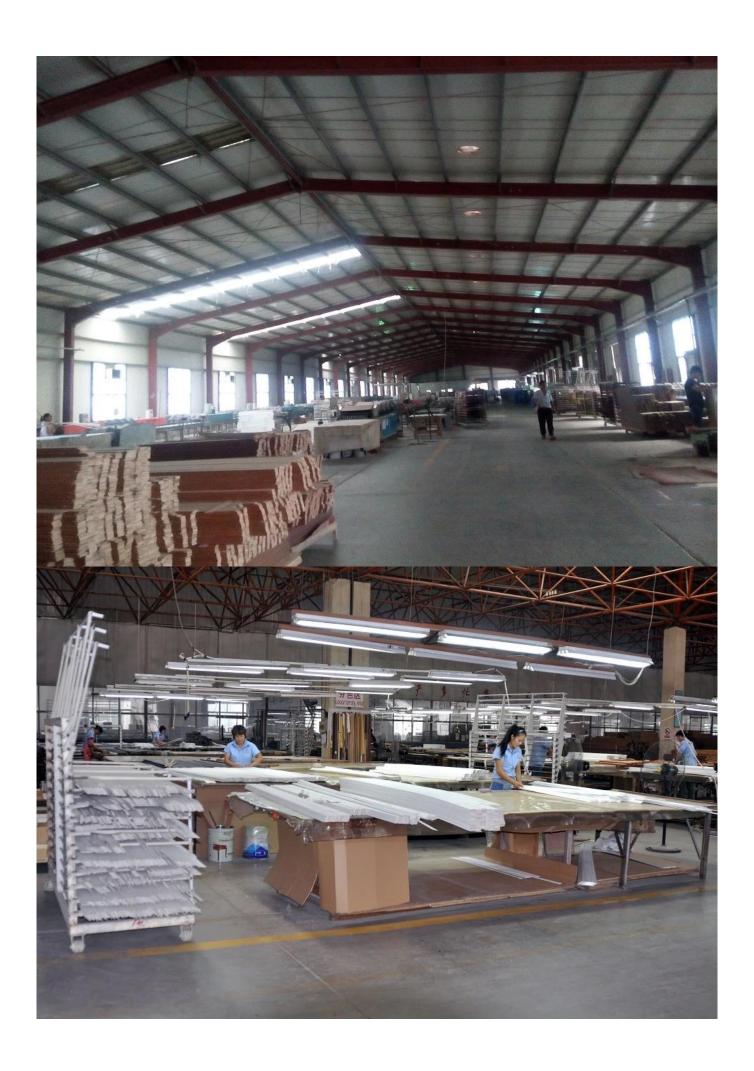

### | Product Details

1. Materail: Paulownia wood /Basswood/Red Pine Wood

 $2.\ Slats\ Size: 25mm/27mm/35mm/46mm/50mm/63mm$ 

3. Style: Horizontal slats4. Install: Outside / Inside5. Blinds Max Width: 3000mm

6. Color: 24 standard color or from customers color collection

7. Color collection: Stain color, Painting color, Printed Color, Brush color and new collection

8. Paint: UV paint

9. Control Type: Pull cord / Wood wand10. Blinds style: Ladder string/ Ladder Tape11. Style: Fixed, Hinged, Folding ,Sliding

12. Package: PET or based on customers requirement.

supplier High quality Timber venetian blinds, Read wood Horizontal wooden blinds, Wooden venetian blinds supplier

## | Production Process | Cut-Painting-Color Check-Assemble-Package







## | Packing & Delivery

Three types packing way for you choose or as per custom:

**A.**One set put into a **White Inner Carton**, then put two white inner cartons into an outer carton.



**B.**One set put into a **PET Clear Box**, then put two PET Clear Box into an outer carton.



**C.Shrink Film Packing** one by one, then put into an outer carton.





# | Two type shipping way as below

| A.LCL, use plywood to protect goods, also work for |                  |
|----------------------------------------------------|------------------|
|                                                    | B.Full Container |
| air freight                                        |                  |



## | Our Services

#### **Quality Policy:**

What the people of HuaSheng pursue endlessly were credit