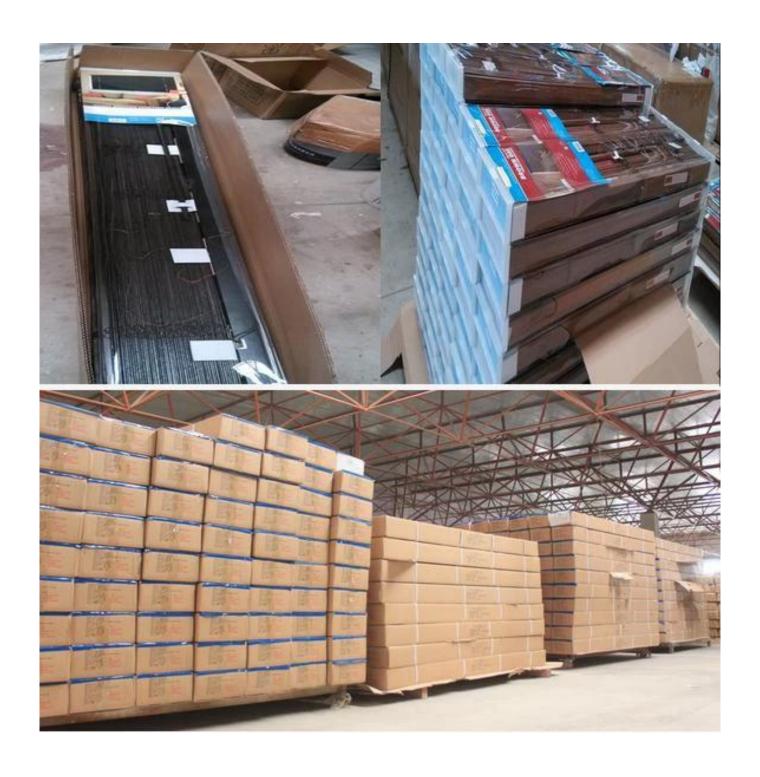

## | Packing & Delivery

Three types packing way for you choose or as per custom:

**A.**One set put into a **White Inner Carton**, then put two white inner cartons into an outer carton.

**B.**One set put into a **PET Clear Box**, then put two PET Clear Box into an outer carton.

**C.Shrink Film Packing** one by one, then put into an outer carton.

# | Two type shipping way as below

| A.LCL, use plywood to protect goods, also work for |                  |
|----------------------------------------------------|------------------|
|                                                    | B.Full Container |
| air freight                                        |                  |