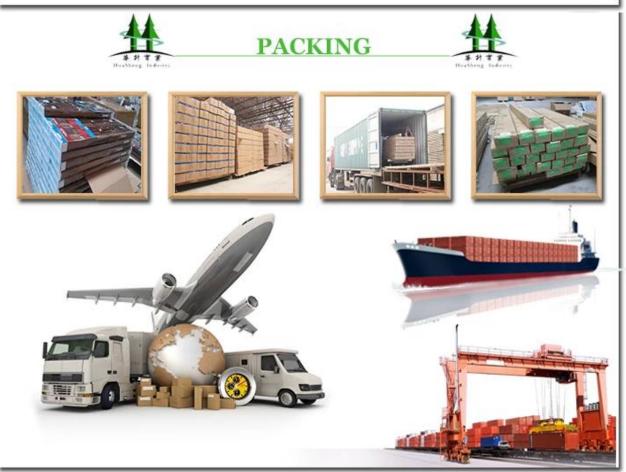

## | Packing & Delivery

Three types packing way for you choose or as per custom:

**A.**One set put into a **White Inner Carton**, then put two white inner cartons into an outer carton.

**B.**One set put into a **PET Clear Box**, then put two PET Clear Box into an outer carton.

**C.Shrink Film Packing** one by one, then put into an outer carton.

# | Two type shipping way as below

| A.LCL, use plywood to protect goods, also work for |                  |
|----------------------------------------------------|------------------|
|                                                    | B.Full Container |
| air freight                                        |                  |