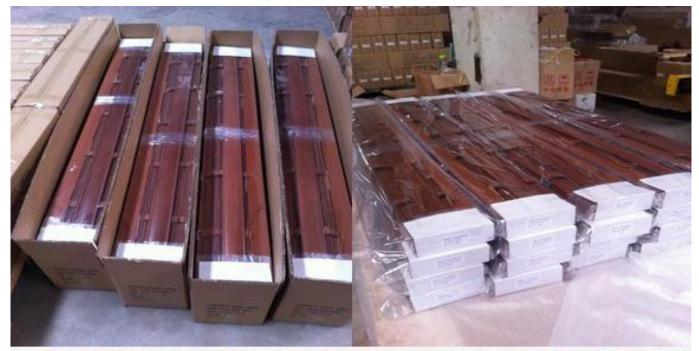

## | Packing & Delivery

Three types packing way for you choose or as per custom:

**A.**One set put into a **White Inner Carton**, then put two white inner cartons into an outer carton.

**B.**One set put into a **PET Clear Box**, then put two PET Clear Box into an outer carton.

**C.Shrink Film Packing** one by one, then put into an outer carton.