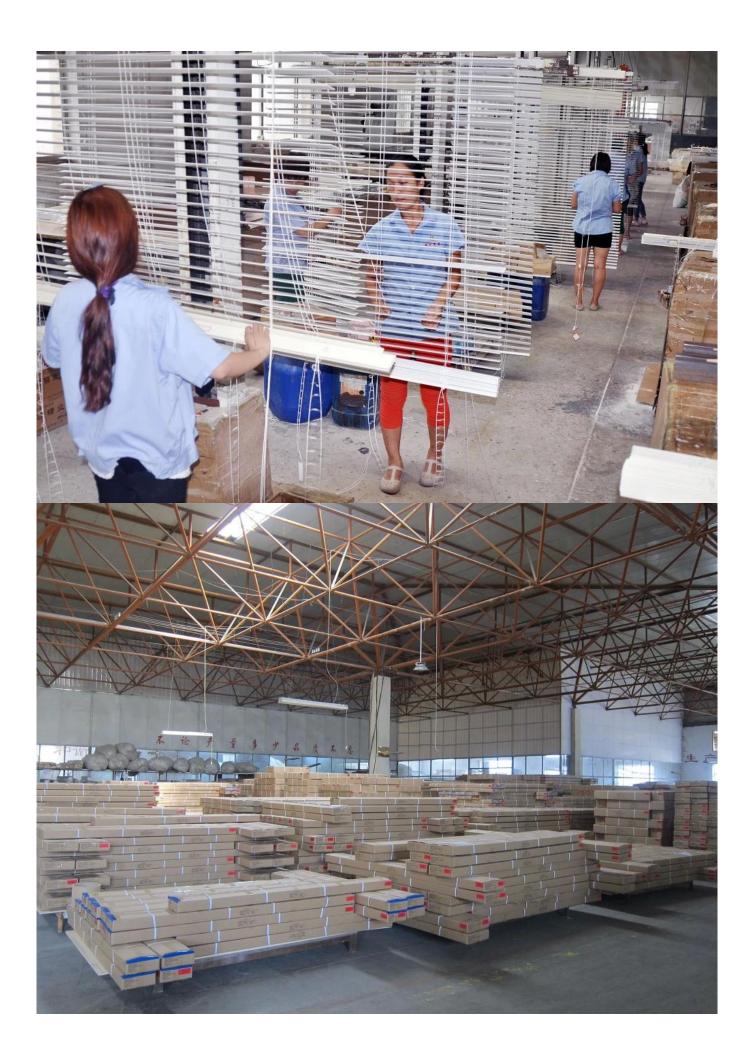

## | Production Process Cut- Painting-Color Check- Assemble- Package

## | Packing & Delivery

## | Two type shipping way as below

| A.LCL, use plywood to protect goods, also work for | <b>B.Full Container</b> |
|----------------------------------------------------|-------------------------|
| air freight                                        |                         |