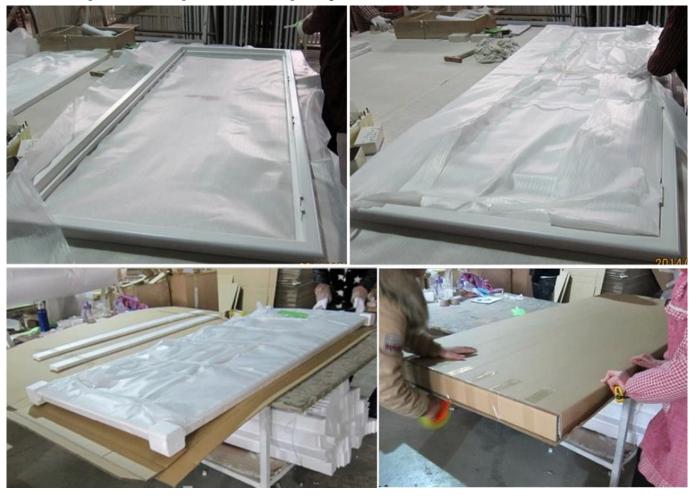

# | Packing & Delivery

Two types packing way for you choose or as per custom:

 $\boldsymbol{A}.\boldsymbol{For}$  one panel shutter, panel and frame packaged in one carton

 ${\bf B}. {\bf For}$  shutters with more than two panels, panels and frames packaged seperately.

### | Two type shipping way as below

# A.LCL, use plywood to protect goods, also work for air freight

#### **B.Full Container**

Service: 3 years quality warranty