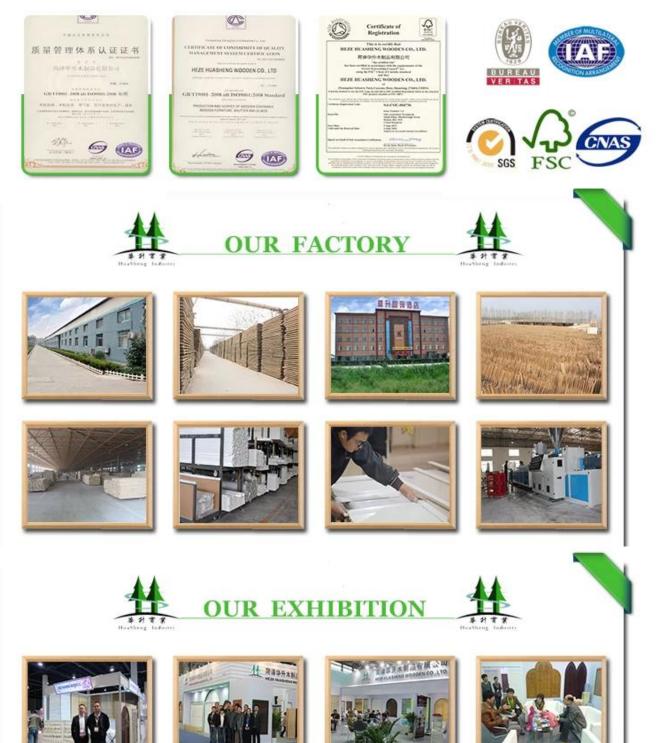

#### **COMPANY PROFOLE**

Huasheng wooden Co., Ltd was established in 1996 in Zhuangzhai Town Heze City Shandong province China. In the year of 2014, Heze Enda Plastic Industry co., Ltd have been established

as our brother company. In the near future,we will keep working on develop more window covering program. Now we are mainly supply for Paulownia shutter and blinds in the past. But

to meet customer's different needs, We started to supply customer Basswood shutter, PVC shutter, Aluminium shutter and components.

### **3.QC**.

More than 20 inspectors to control quality in every step.

4.Both shutters and Blinds with Different Material for you to mix container

We manufacture both shutters and blinds with different material. For shutters, with paulownia