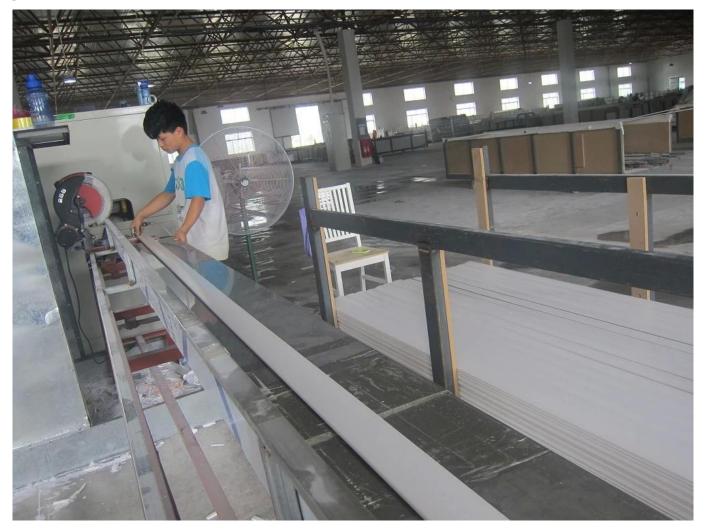

## | Product Details

- 1. Materail: PVC
- 2. Louver Size:50mm/ 63mm/76mm/89mm/114mm
- 3. Frame: L frame, Z frame, Decor Frame
- 4. Stile: Square stile, rebeat stile or Astragal stile
- 5. Length: 3810mm (12.5ft)
- 6. Color: 4 standard color and custom color
- 7. Paint: Water Paint
- 8. Protect with film
- 9. Package: Foam and carton

# supplier Gesso primed Paulownia wood shutter components, Custom painting color Vinyl shutters, oem Shutter components in china

### | Production Process || Manufacture-Sanding- Paint- film- Package







# | Packing & Delivery

A.Packaged with carton and pallet



#### **B.**Packaged with carton and into container directly



# | Two type shipping way as below



**Our Services** 

#### **Quality Policy:**

What the people of HuaSheng pursue endlessly were credit orientation making achievements by quality, and supplying excellent products and after-sales services to the customers.

#### **Business Idea:**

To enhance quality management and build a name brand to meet the customers' satisfactory, to reduce the production cost and increase the benefits to developing the enterprise.

#### Service Idea:

To be responsible for the quality, we always pursue and achieve selfless contributions, and meet the customers` satisfactory, keep promises.





#### **COMPANY PROFOLE**

Huasheng wooden