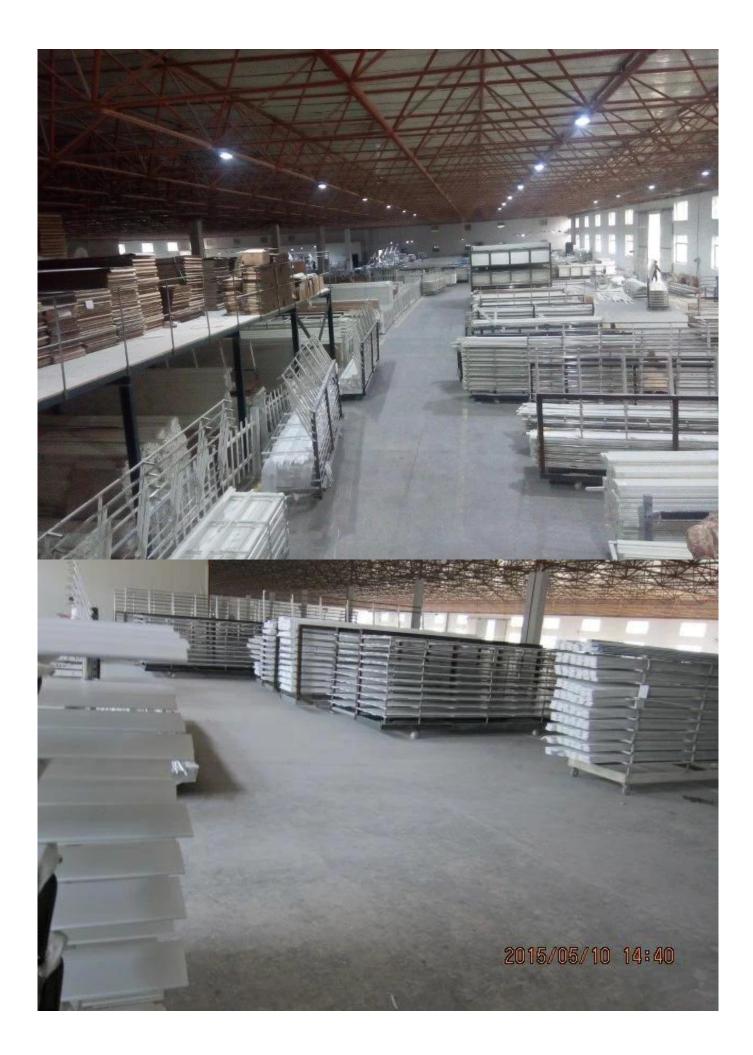

## | Product Details

- 1. Materail: PVC
- 2. Louver Size:50mm/ 63mm/76mm/89mm/114mm
- 3. Frame: L frame, Z frame, Decor Frame
- 4. Stile: Square stile, rebeat stile or Astragal stile
- 5. Length: 3810mm (12.5ft)
- 6. Color: 4 standard color and custom color
- 7. Paint: Water Paint
- 8. Protect with film
- 9. Package: Foam and carton

# supplier Gesso primed Paulownia wood shutter components, Custom painting color Vinyl shutters, oem Shutter components in china

### | Production Process || Manufacture-Sanding- Paint- film- Package







# | Packing & Delivery

A.Packaged with carton and pallet



#### **B.**Packaged with carton and into container directly



# | Two type shipping way as below



**Our Services** 

#### **Quality Policy:**

What the people of HuaSheng pursue endlessly were credit orientation making achievements by quality, and supplying excellent products and after-sales services to the customers.

#### **Business Idea:**

To enhance quality management and build a name brand to meet the customers' satisfactory, to reduce the production cost and increase the benefits to developing the enterprise.

#### Service Idea:

To be responsible for the quality, we always pursue and achieve selfless contributions, and meet the customers` satisfactory, keep promises.





#### **COMPANY PROFOLE**

Huasheng wooden C