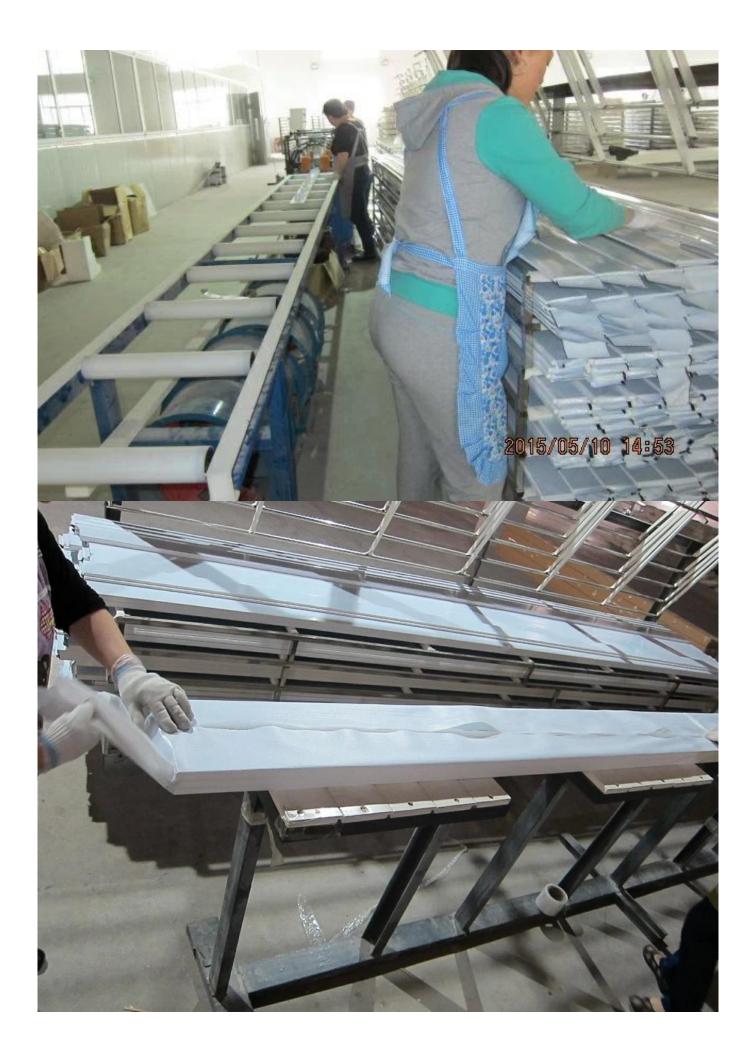

## | Product Details

- 1. Materail: PVC
- 2. Louver Size:50mm/ 63mm/76mm/89mm/114mm
- 3. Frame: L frame, Z frame, Decor Frame
- 4. Stile: Square stile, rebeat stile or Astragal stile
- 5. Length: 3810mm (12.5ft)
- 6. Color: 4 standard color and custom color
- 7. Paint: Water Paint
- 8. Protect with film
- 9. Package: Foam and carton

# supplier Gesso primed Paulownia wood shutter components, Custom painting color Vinyl shutters, oem Shutter components in china

### | Production Process || Manufacture-Sanding- Paint- film- Package







# | Packing & Delivery

A.Packaged with carton and pallet



#### **B.**Packaged with carton and into container directly



# | Two type shipping way as below



**Our Services** 

#### **Quality Policy:**

What the people of HuaSheng pursue endlessly were credit orientation making achievements by quality, and supplying excellent products and after-sales services to the customers.

#### **Business Idea:**

To enhance quality management and build a name brand to meet the customers' satisfactory, to reduce the production cost and increase the benefits to developing the enterprise.

#### Service Idea:

To be responsible for the quality, we always pursue and achieve selfless contributions, and meet the customers` satisfactory, keep promises.





#### **COMPANY PROFOLE**

Huasheng wooden Co.