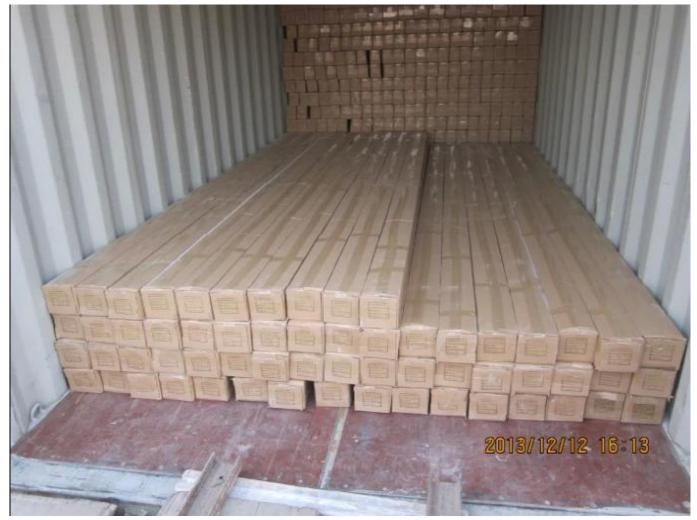

## | Product Details

- 1. Materail: PVC
- 2. Louver Size:50mm/ 63mm/76mm/89mm/114mm
- 3. Frame: L frame, Z frame, Decor Frame
- 4. Stile: Square stile, rebeat stile or Astragal stile
- 5. Length: 3810mm (12.5ft)
- 6. Color: 4 standard color and custom color
- 7. Paint: Water Paint
- 8. Protect with film
- 9. Package: Foam and carton

# supplier Gesso primed Paulownia wood shutter components, Custom painting color Vinyl shutters, oem Shutter components in china

### | Production Process || Manufacture-Sanding- Paint- film- Package







# | Packing & Delivery

A.Packaged with carton and pallet



#### **B.**Packaged with carton and into container directly



# | Two type shipping way as below



**Our Services** 

#### **Quality Policy:**

What the people of HuaSheng pursue endlessly were credit orientation making achievements by quality, and supplying excellent products and after-sales services to the customers.

#### **Business Idea:**

To enhance quality management and build a name brand to meet the customers' satisfactory, to reduce the production cost and increase the benefits to developing the enterprise.

#### Service Idea:

To be responsible for the quality, we always pursue and achieve selfless contributions, and meet the customers` satisfactory, keep promises.





#### **COMPANY PROFOLE**

Huasheng wooden Co., Ltd was established in 1996 in Zhuangzhai Town Heze City Shandong province China.

In the year of 2014, Heze Enda Plastic