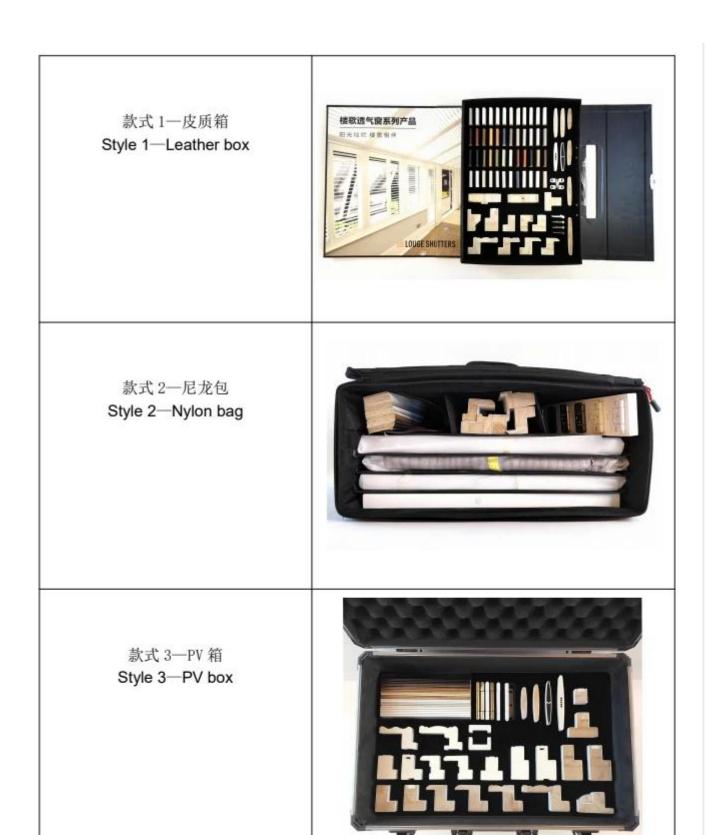

Flat blade shutter, wire-drawing shutter, Paulownia shutter

style

**Color Sample** 

Sample box style and details

款式 1一皮质箱 Style 1 —Leather box

款式 2一尼龙包 Style 2 —Nylon bag

款式 3—PV 箱
Style 3 —PV box

**Supporting settings** 