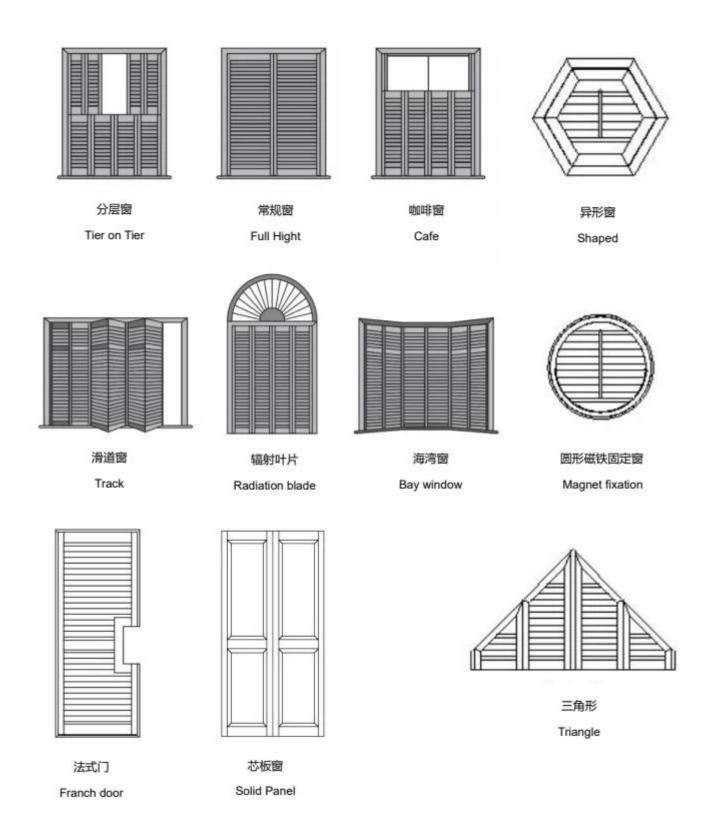

Design: Hinged, Bi-fold, Sliding, Fixed, ect

Shutter Profiles: Louvers(reinforced louver), Rail, Stiles(reinforced), Frames, Hole Strip, Tilt rod

Accessories: Shutter pins, Screws, Hinges, Magnets, Hoffman key, End cap, Aluminium tube, ect