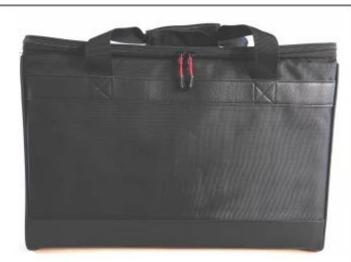

Flat blade shutter, wire-drawing shutter, Paulownia shutter

style

**Color Sample** 

Sample box style and details

款式 1一皮质箱 Style 1 —Leather box

款式 2一尼龙包 Style 2 —Nylon bag

款式 3—PV 箱
Style 3 —PV box

**Supporting settings** 