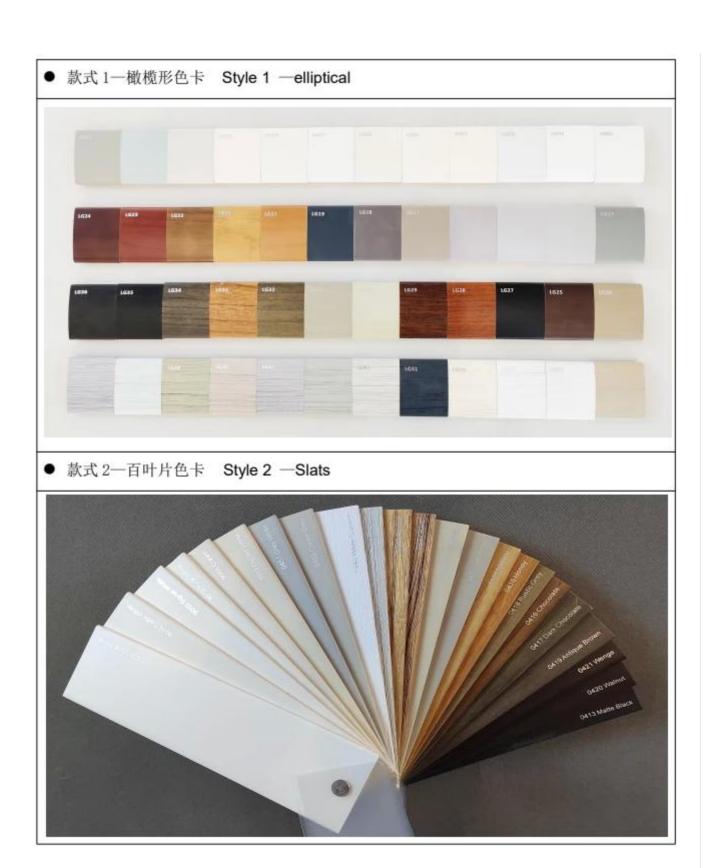

Flat blade shutter, wire-drawing shutter, Paulownia shutter

style

**Color Sample** 

Sample box style and details

款式 1一皮质箱 Style 1 —Leather box

款式 2一尼龙包 Style 2 —Nylon bag

款式 3—PV 箱
Style 3 —PV box

**Supporting settings** 

Frame: L frame, F frame, Z frame, D frame

Surface Processing: Water base painting for UPVC; Primer coated+color painted for wooden

Color: White, Painted colour, Stain color, Brushed effected color and Cuatomized