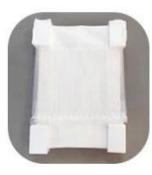

## EFFECT DRAWING

They provide unbeatable light control with a unique sealed system that interlocks the blades.

This shutter comes with a unique light removing felt to provide an excellent light blocking system.