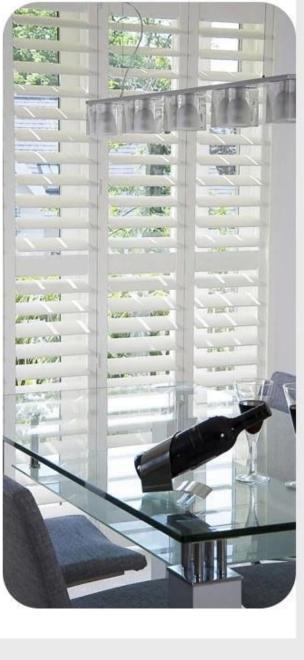

## EFFECT DRAWING

They provide unbeatable light control with a unique sealed system that interlocks the blades.

This shutter comes with a unique light removing felt to provide an excellent light blocking system.