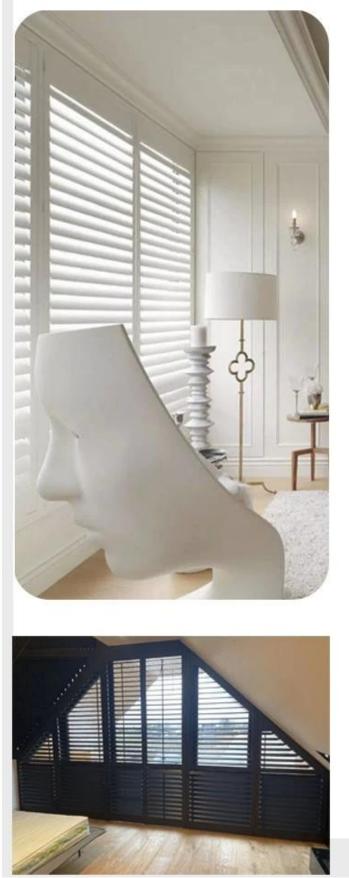

## PRODUCT TYPE

Full Height Shutters

Tier on Tier Shutters

Cafe Style Shutters

Track Shutters

Bay Shutters

Shutter With Screen Shade

Triangular window