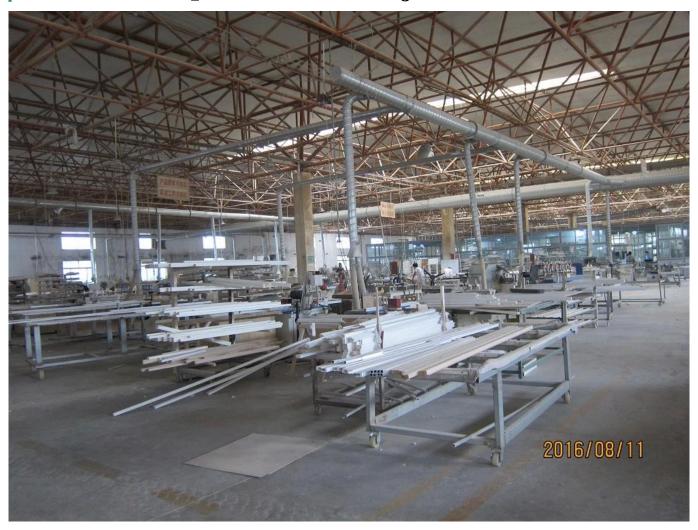

### | Product Details

Materail: Aluminum
Louver Size: 89mm

3. Frame: L frame, Z frame4. Install: Outside / Inside5. Max Width: 1000mm6. Max Height: 3000mm

7. Color: 8 standard color and custom color

8. Paint: Powder Coated

9. Control Type: Cleavirew tilt rod10. Style: Fixed, Hinged, Folding11. Package: Foam and carton

supplier Finger jointed slats blinds wholesales, OEM Vinyl shutters in china, Outdoor Aluminum shutter manufacturer

### | Production Process | Cut - Assemble - Package





### | Packing & Delivery

Two types packing way for you choose or as per custom:

A.For one panel shutter, panel and frame packaged in one carton



 ${f B.}$  For shutters with more than two panels, panels and frames packaged seperately.











### | Two type shipping way as below

# A.LCL, use plywood to protect goods, also work for air freight

#### **B.Full Container**





Service: 3 years quality warranty

#### | Our Services

#### **Quality Policy:**

What the people of HuaSheng pursue endlessly were credit orientation making achievements by quality, and supplying excellent products and after-sales services to the customers.

#### **Business Idea:**

To enhance quality management and build a name brand to meet the customers' satisfactory, to reduce the production cost and in