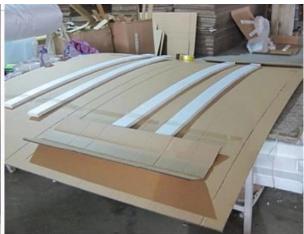

### | Product Details

Materail: Aluminum
Louver Size: 89mm

3. Frame: L frame, Z frame4. Install: Outside / Inside5. Max Width: 1000mm6. Max Height: 3000mm

7. Color: 8 standard color and custom color

8. Paint: Powder Coated

9. Control Type: Cleavirew tilt rod10. Style: Fixed, Hinged, Folding11. Package: Foam and carton

supplier Finger jointed slats blinds wholesales, OEM Vinyl shutters in china, Outdoor Aluminum shutter manufacturer

### | Production Process | Cut - Assemble - Package





### | Packing & Delivery

Two types packing way for you choose or as per custom:

A.For one panel shutter, panel and frame packaged in one carton



 ${f B.}$  For shutters with more than two panels, panels and frames packaged seperately.











### | Two type shipping way as below

# A.LCL, use plywood to protect goods, also work for air freight

#### **B.Full Container**





Service: 3 years quality warranty

#### | Our Services

#### **Quality Policy:**

What the people of HuaSheng pursue endlessly were credit orientation making achievements by quality, and supplying excellent products and after-sales services to the customers.

#### **Business Idea:**

To enhance quality management and build a name brand to meet the customers' satisfactory, to reduce the production cost and increase the benefits to developing the enterprise.

#### **Service Idea:**

To be responsible for the quality, we always pursue and achieve selfless contributions, and meet the customers` satisfactory, keep promises.





#### COMPANY PROFOLE

Hua