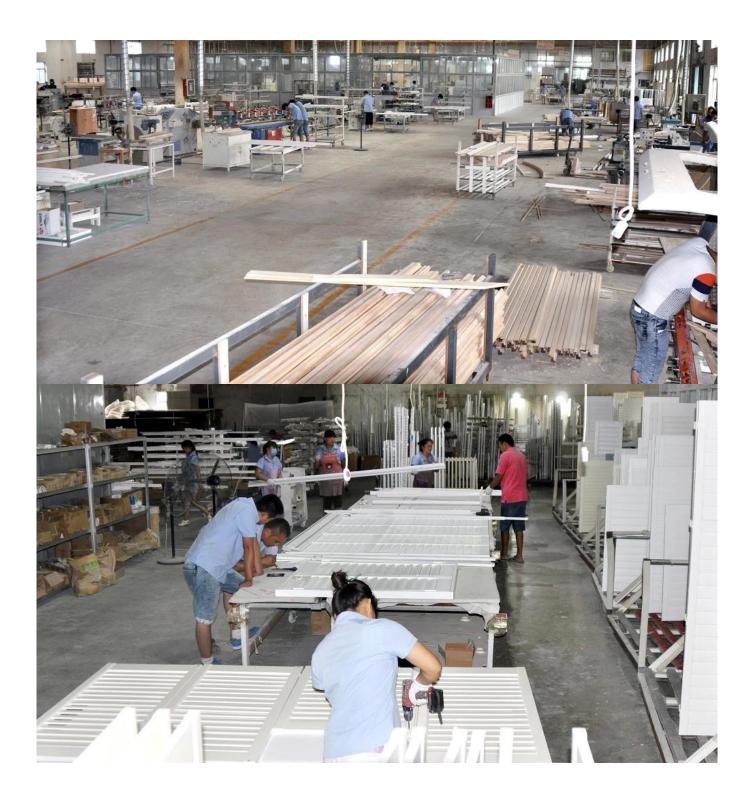

### | Product Details

Materail: Aluminum
Louver Size: 89mm

3. Frame: L frame, Z frame4. Install: Outside / Inside5. Max Width: 1000mm6. Max Height: 3000mm

7. Color: 8 standard color and custom color

8. Paint: Powder Coated

9. Control Type: Cleavirew tilt rod10. Style: Fixed, Hinged, Folding11. Package: Foam and carton

supplier Finger jointed slats blinds wholesales, OEM Vinyl shutters in china, Outdoor Aluminum shutter manufacturer

### | Production Process | Cut - Assemble - Package





### | Packing & Delivery

Two types packing way for you choose or as per custom:

A.For one panel shutter, panel and frame packaged in one carton



 ${f B.}$  For shutters with more than two panels, panels and frames packaged seperately.











### | Two type shipping way as below

# A.LCL, use plywood to protect goods, also work for air freight

#### **B.Full Container**





Service: 3 years quality warranty

#### | Our Services

#### **Quality Policy:**

What the people of HuaSheng pursue endlessly were credit orientation making achievements by quality, and supplying excellent products and after-sales services to the customers.

#### **Business Idea:**

To enhance quality management and build a name brand to meet the customers' satisfactory, to reduce the production cost and incr