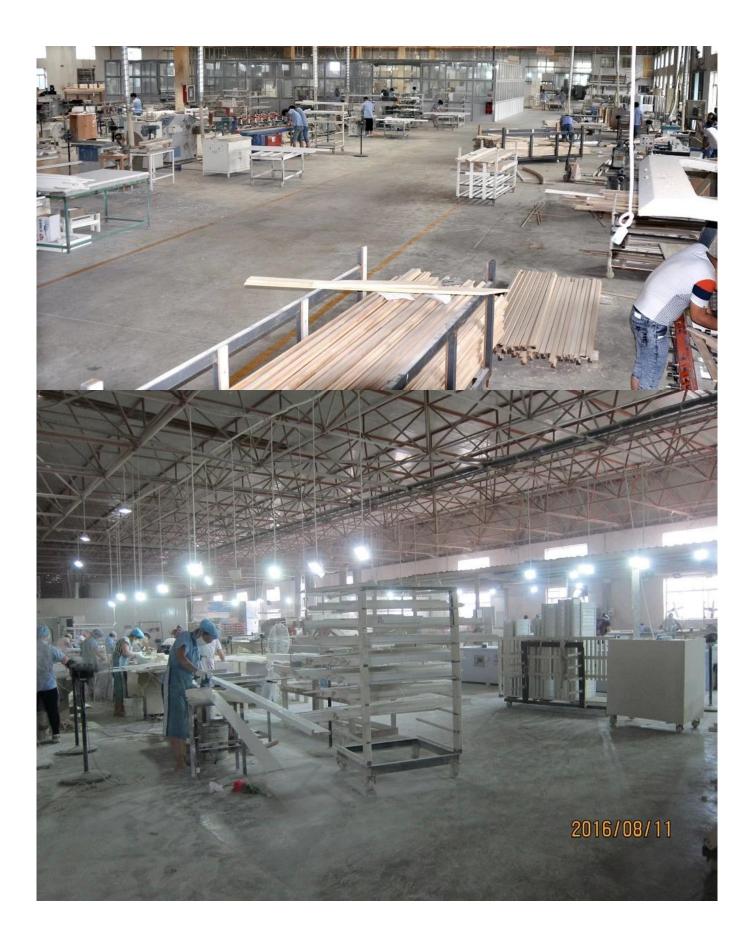

## | Product Details

- 1. Materail: PVC
- 2. Louver Size: 63mm/76mm/89mm/114mm
- 3. Frame: L frame, Z frame, Decor Frame
- 4. Install: Outside / Inside
- 5. Max Width: 850mm
- 6. Max HeightL:3000mm
- 7. Color: 4 standard color and custom color
- 8. Paint: Water Paint
- 9. Control Type: Cleavirew tilt rod/ Centre tilt rod / Off set
- 10. Style: Fixed, Hinged, Folding ,Sliding
- 11. Package: Foam and carton

supplier:<u>Finger jointed slats blinds wholesales, Custom made PVC fauxwood shutter, Water proof PVC</u> <u>Blinds supplier</u>

## | Production Process Cut- Assemble-Sanding- Paint- Package







# | Packing & Delivery

Two types packing way for you choose or as per custom:

A.For one panel shutter, panel and frame packaged in one carton



**B**.For shutters with more than two panels, panels and frames packaged seperately.



## | Two type shipping way as below



### | Our Services

#### **Quality Policy:**

What the people of HuaSheng pursue endlessly were credit orientation making achievements by quality, and supplying excellent products and after-sales services to the customers.

#### **Business Idea:**

To enhance quality management and build a name brand to meet the customers' satisfactory, to reduce the production cost and increase the benefits to developing the enterprise.

#### Service Idea:

To be responsible for the quality, we always pursue and achieve selfless con