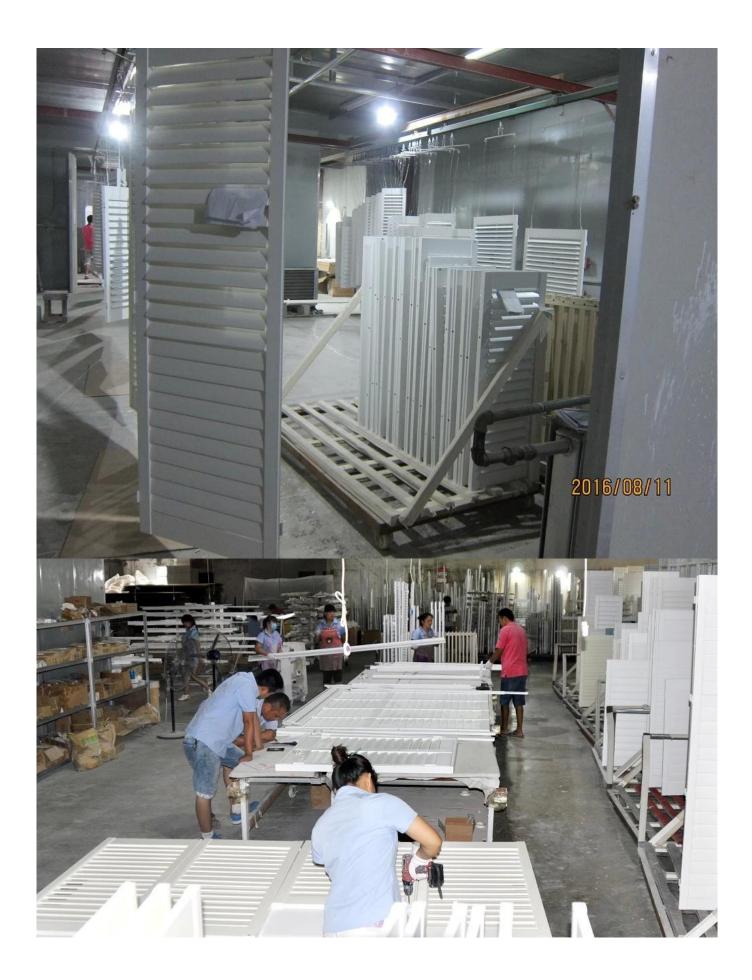

## | Product Details

- 1. Materail: PVC
- 2. Louver Size: 63mm/76mm/89mm/114mm
- 3. Frame: L frame, Z frame, Decor Frame
- 4. Install: Outside / Inside
- 5. Max Width: 850mm
- 6. Max HeightL:3000mm
- 7. Color: 4 standard color and custom color
- 8. Paint: Water Paint
- 9. Control Type: Cleavirew tilt rod/ Centre tilt rod / Off set
- 10. Style: Fixed, Hinged, Folding ,Sliding
- 11. Package: Foam and carton

supplier:<u>Finger jointed slats blinds wholesales, Custom made PVC fauxwood shutter, Water proof PVC</u> <u>Blinds supplier</u>

## | Production Process Cut- Assemble-Sanding- Paint- Package







# | Packing & Delivery

Two types packing way for you choose or as per custom:

A.For one panel shutter, panel and frame packaged in one carton



**B**.For shutters with more than two panels, panels and frames packaged seperately.



## | Two type shipping way as below



### | Our Services

#### **Quality Policy:**

What the people of HuaSheng pursue endlessly were credit orientation making achievements by quality, and supplying excellent products and after-sales services to the customers.

#### **Business Idea:**

To enhance quality management and build a name brand to meet the customers' satisfactory, to reduce the production cost and increase the benefits to developing the enterprise.

#### Service Idea:

To be responsible for the quality, we always pursue and achieve selfless contr