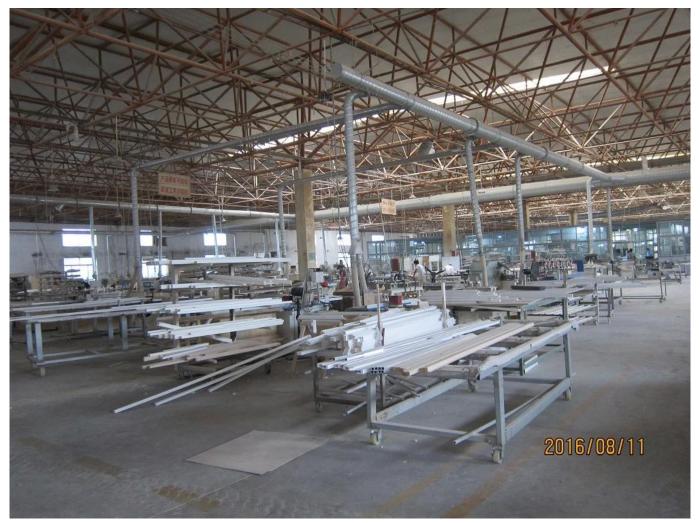

## | Product Details

- 1. Materail: PVC
- 2. Louver Size: 63mm/76mm/89mm/114mm
- 3. Frame: L frame, Z frame, Decor Frame
- 4. Install: Outside / Inside
- 5. Max Width: 850mm
- 6. Max HeightL:3000mm
- 7. Color: 4 standard color and custom color
- 8. Paint: Water Paint
- 9. Control Type: Cleavirew tilt rod/ Centre tilt rod / Off set
- 10. Style: Fixed, Hinged, Folding ,Sliding
- 11. Package: Foam and carton

supplier:<u>Finger jointed slats blinds wholesales, Custom made PVC fauxwood shutter, Water proof PVC</u> <u>Blinds supplier</u>

## | Production Process Cut- Assemble-Sanding- Paint- Package







# | Packing & Delivery

Two types packing way for you choose or as per custom:

A.For one panel shutter, panel and frame packaged in one carton



**B**.For shutters with more than two panels, panels and frames packaged seperately.



## | Two type shipping way as below



### | Our Services

#### **Quality Policy:**

What the people of HuaSheng pursue endlessly were credit orientation making achievements by quality, and supplying excellent products and after-sales services to the customers.

#### **Business Idea:**

To enhance quality management and build a name brand to meet the customers' satisfactory, to reduce the production cost and increase the benefits to developing the enterprise.

#### Service Idea:

To be responsible for the quality, we always pursue and achieve selfless c