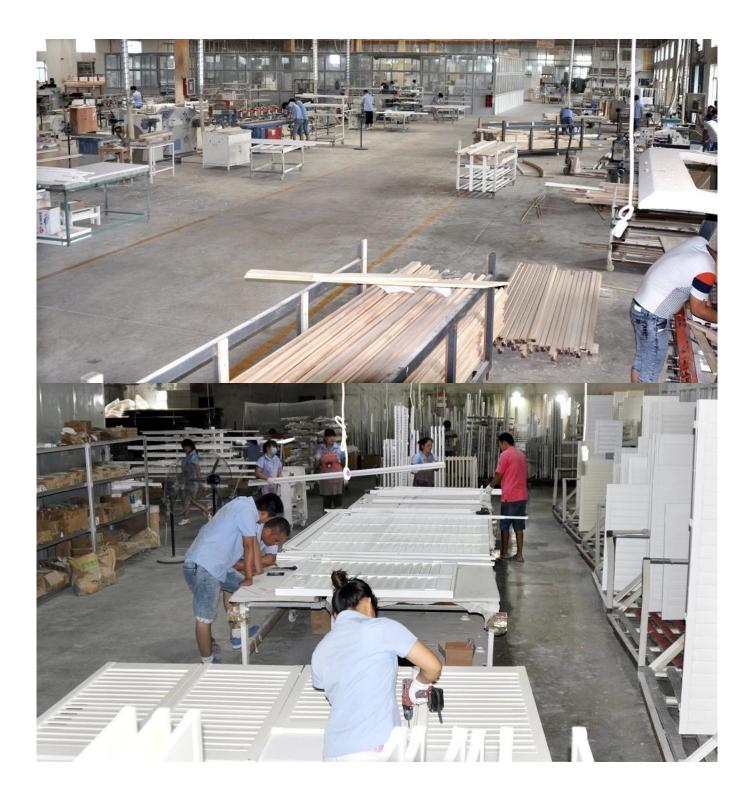

# | Product Details

- 1. Materail: Aluminum
- 2. Louver Size: 89mm
- 3. Frame: L frame, Z frame
- 4. Install: Outside / Inside
- 5. Max Width: 1000mm
- 6. Max Height:3000mm
- 7. Color: 8 standard color and custom color
- 8. Paint: Powder Coated
- 9. Control Type: Cleavirew tilt rod
- 10. Style: Fixed, Hinged, Folding
- 11. Package: Foam and carton

supplier[]Exterior Aluminum plantation shutter, oem Horizontal wooden blinds, Wooden blinds slats supplier china

### | Production Process Cut - Assemble - Package





# | Packing & Delivery

**Two types packing way for you choose or as per custom:** A.For one panel shutter, panel and frame packaged in one carton



**B.**For shutters with more than two panels, panels and frames packaged seperately.



# | Two type shipping way as below



### | Our Services

#### **Quality Policy:**

What the people of HuaSheng pursue endlessly were credit orientation making achievements by quality, and supplying excellent products and after-sales services to the customers.

#### **Business Idea:**

To enhance quality management and build a name brand to meet the customers' satisfactory, to reduce the production cost and increase the benefits to developing the enterprise.

### Service Idea:

To be responsible for the quality, we always pursue and achieve selfless cont