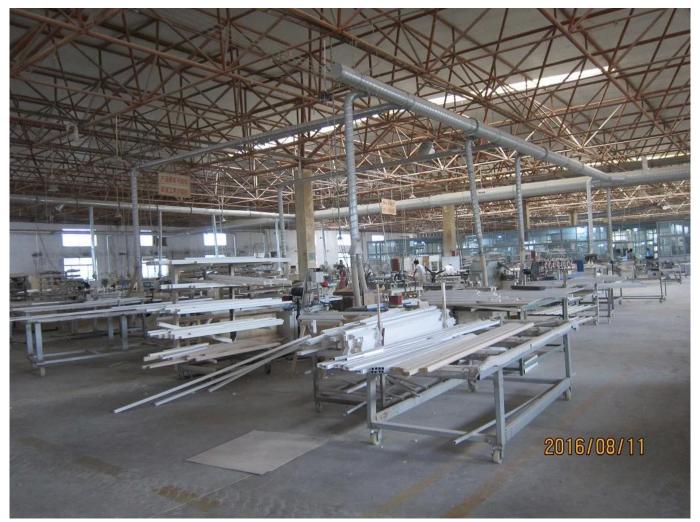

# | Product Details

- 1. Materail: Aluminum
- 2. Louver Size: 89mm
- 3. Frame: L frame, Z frame
- 4. Install: Outside / Inside
- 5. Max Width: 1000mm
- 6. Max Height:3000mm
- 7. Color: 8 standard color and custom color
- 8. Paint: Powder Coated
- 9. Control Type: Cleavirew tilt rod
- 10. Style: Fixed, Hinged, Folding
- 11. Package: Foam and carton

supplier[]Exterior Aluminum plantation shutter, oem Horizontal wooden blinds, Wooden blinds slats supplier china

### | Production Process Cut - Assemble - Package





# | Packing & Delivery

**Two types packing way for you choose or as per custom:** A.For one panel shutter, panel and frame packaged in one carton



**B.**For shutters with more than two panels, panels and frames packaged seperately.



# | Two type shipping way as below



### | Our Services

#### **Quality Policy:**

What the people of HuaSheng pursue endlessly were credit orientation making achievements by quality, and supplying excellent products and after-sales services to the customers.

#### **Business Idea:**

To enhance quality management and build a name brand to meet the customers' satisfactory, to reduce the production cost and increase the benefits to developing the enterprise.

### Service Idea:

To be responsible for the quality, we always pursue and achieve selfless co