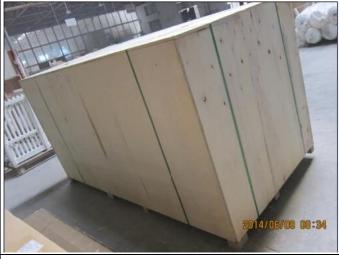

e, Z frame4. Install: Outside / Inside5. Max Width: 1000mm6. Max Height: 3000mm

7. Color: 8 standard color and custom color

8. Paint: Powder Coated

9. Control Type: Cleavirew tilt rod10. Style: Fixed, Hinged, Folding11. Package: Foam and carton

supplier Exterior Aluminum plantation shutter, Wooden blinds slats supplier china, oem Horizontal wooden blinds

### | Production Process | Cut - Assemble - Package





### | Packing & Delivery

Two types packing way for you choose or as per custom:

A.For one panel shutter, panel and frame packaged in one carton



 ${f B.}$  For shutters with more than two panels, panels and frames packaged seperately.











### | Two type shipping way as below

# A.LCL, use plywood to protect goods, also work for air freight

#### **B.Full Container**





Service: 3 years quality warranty

#### | Our Services

#### **Quality Policy:**

What the people of HuaSheng pursue endlessly were credit orientation making achievements by quality, and supplying excellent products and after-sales services to the customers.

#### **Business Idea:**

To enhance quality management and build a name brand to meet the customers' satisfactory, to reduce the production cost and increase the benefits to developing the enterprise.

#### **Service Idea:**

To be responsible for the quality, we always pursue and achieve selfless contributions, and meet the customers` satisfactory, keep promises.





#### COMPANY PROFOLE

Huasheng wooden Co., Ltd was established in 1996 in Zhuangzhai Town Heze City Shandong province China.

In the year of 2014, Heze Enda Plastic