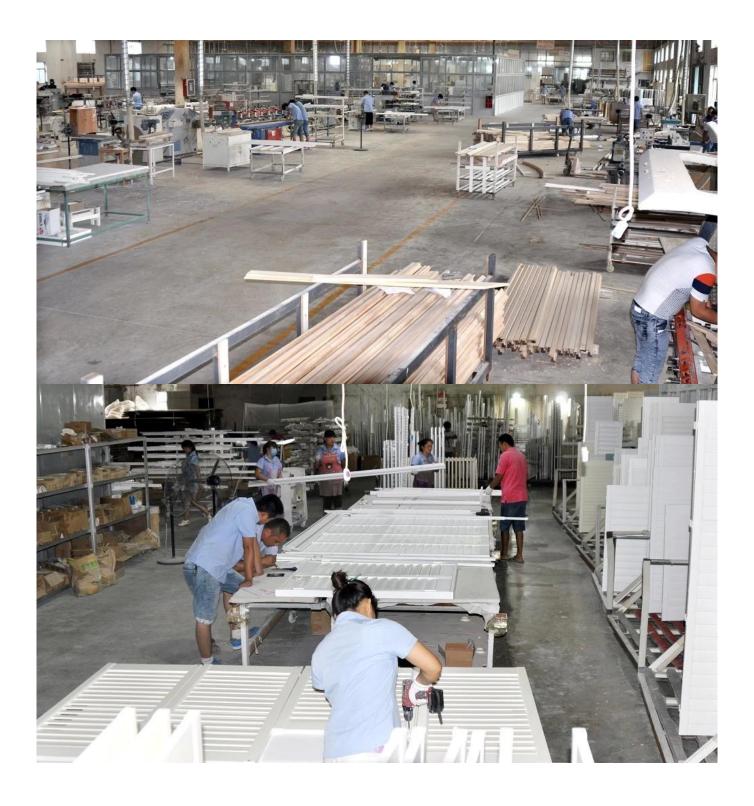

### | Product Details

Materail: Aluminum
Louver Size: 89mm

3. Frame: L frame, Z frame4. Install: Outside / Inside5. Max Width: 1000mm6. Max Height: 3000mm

7. Color: 8 standard color and custom color

8. Paint: Powder Coated

9. Control Type: Cleavirew tilt rod10. Style: Fixed, Hinged, Folding11. Package: Foam and carton

supplier Exterior Aluminum plantation shutter, Wooden blinds slats supplier china, oem Horizontal wooden blinds

### | Production Process | Cut - Assemble - Package





### | Packing & Delivery

Two types packing way for you choose or as per custom:

A.For one panel shutter, panel and frame packaged in one carton



 ${f B.}$  For shutters with more than two panels, panels and frames packaged seperately.











### | Two type shipping way as below

# A.LCL, use plywood to protect goods, also work for air freight

#### **B.Full Container**





Service: 3 years quality warranty

#### | Our Services

#### **Quality Policy:**

What the people of HuaSheng pursue endlessly were credit orientation making achievements by quality, and supplying excellent products and after-sales services to the customers.

#### **Business Idea:**

To enhance quality management and build a name brand to meet the customers' satisfactory, to reduce the production cost and incr