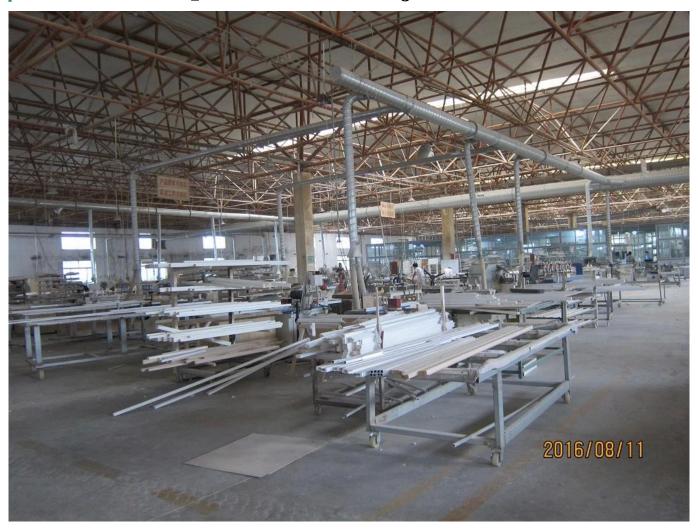

### | Product Details

Materail: Aluminum
Louver Size: 89mm

3. Frame: L frame, Z frame4. Install: Outside / Inside5. Max Width: 1000mm6. Max Height: 3000mm

7. Color: 8 standard color and custom color

8. Paint: Powder Coated

9. Control Type: Cleavirew tilt rod10. Style: Fixed, Hinged, Folding11. Package: Foam and carton

supplier Exterior Aluminum plantation shutter, Wooden blinds slats supplier china, oem Horizontal wooden blinds

### | Production Process | Cut - Assemble - Package





### | Packing & Delivery

Two types packing way for you choose or as per custom:

A.For one panel shutter, panel and frame packaged in one carton



 ${f B.}$  For shutters with more than two panels, panels and frames packaged seperately.











### | Two type shipping way as below

# A.LCL, use plywood to protect goods, also work for air freight

#### **B.Full Container**





Service: 3 years quality warranty

#### | Our Services

#### **Quality Policy:**

What the people of HuaSheng pursue endlessly were credit orientation making achievements by quality, and supplying excellent products and after-sales services to the customers.

#### **Business Idea:**

To enhance quality management and build a name brand to meet the customers' satisfactory, to reduce the production cost and in