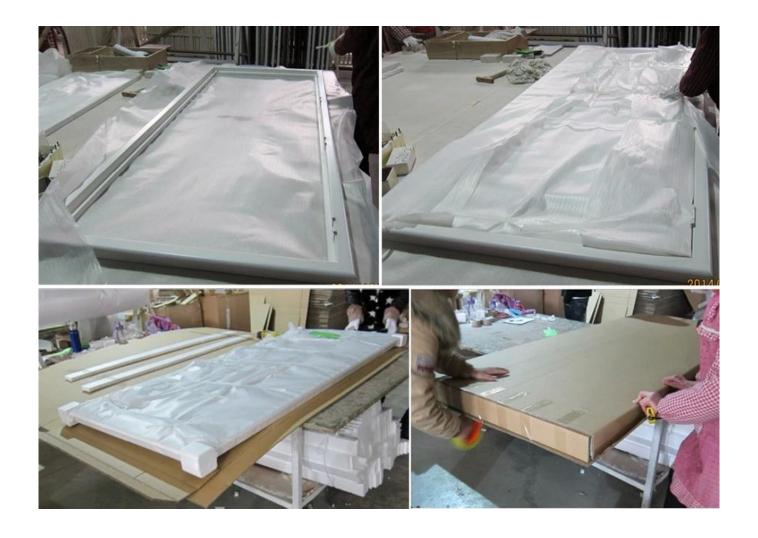

### | Packing & Delivery

Two types packing way for you choose or as per custom:

A.For one panel shutter, panel and frame packaged in one carton

 ${f B.}$  For shutters with more than two panels, panels and frames packaged seperately.

### | Two type shipping way as below

# A.LCL, use plywood to protect goods, also work for air freight

#### **B.Full Container**

Service: 3 years quality warranty