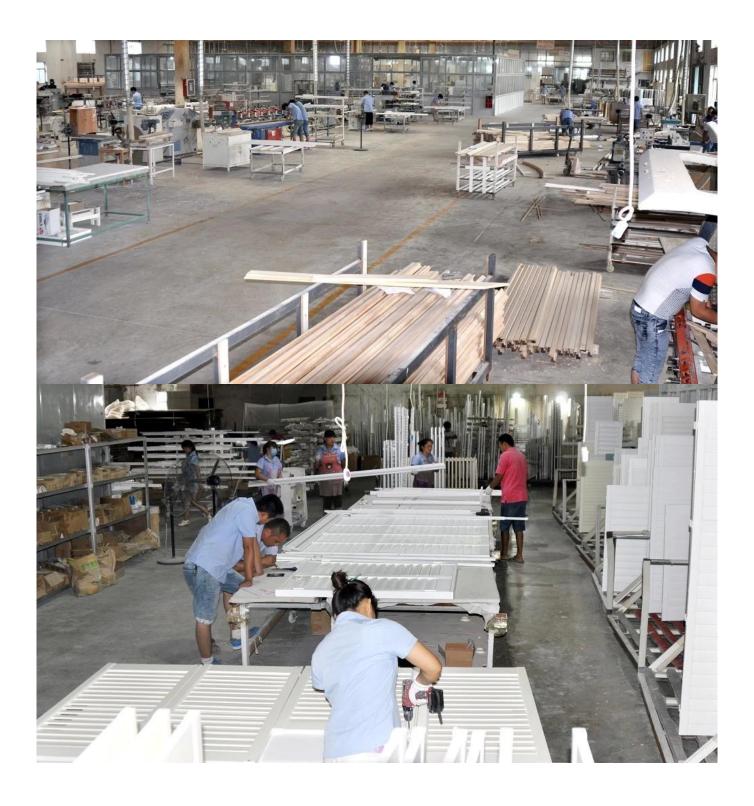

### | Product Details

Materail: Aluminum
Louver Size: 89mm

3. Frame: L frame, Z frame4. Install: Outside / Inside5. Max Width: 1000mm6. Max Height: 3000mm

7. Color: 8 standard color and custom color

8. Paint: Powder Coated

9. Control Type: Cleavirew tilt rod10. Style: Fixed, Hinged, Folding11. Package: Foam and carton

supplier Exterior Aluminum plantation shutter, Vinyl shutters supplier china, Outdoor Aluminum shutter manufacturer

### | Production Process | Cut - Assemble - Package





### | Packing & Delivery

Two types packing way for you choose or as per custom:

A.For one panel shutter, panel and frame packaged in one carton



 ${f B.}$  For shutters with more than two panels, panels and frames packaged seperately.











### | Two type shipping way as below

# A.LCL, use plywood to protect goods, also work for air freight

#### **B.Full Container**





Service: 3 years quality warranty

#### | Our Services

#### **Quality Policy:**

What the people of HuaSheng pursue endlessly were credit orientation making achievements by quality, and supplying excellent products and after-sales services to the customers.

#### **Business Idea:**

To enhance quality management and build a name brand to meet the customers' satisfactory, to reduce the production cost and incr