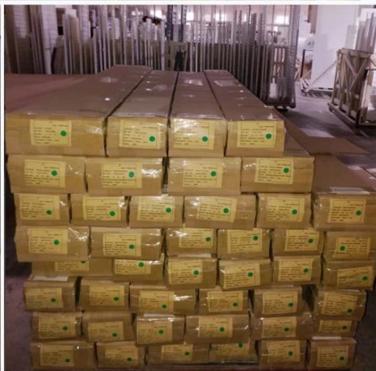

### | Product Details

Materail: Aluminum
Louver Size: 89mm

3. Frame: L frame, Z frame4. Install: Outside / Inside5. Max Width: 1000mm6. Max Height: 3000mm

7. Color: 8 standard color and custom color

8. Paint: Powder Coated

9. Control Type: Cleavirew tilt rod10. Style: Fixed, Hinged, Folding11. Package: Foam and carton

supplier Exterior Aluminum plantation shutter, Vinyl shutters supplier china, Outdoor Aluminum shutter manufacturer

### | Production Process | Cut - Assemble - Package





### | Packing & Delivery

Two types packing way for you choose or as per custom:

A.For one panel shutter, panel and frame packaged in one carton



 ${f B.}$  For shutters with more than two panels, panels and frames packaged seperately.











### | Two type shipping way as below

# A.LCL, use plywood to protect goods, also work for air freight

#### **B.Full Container**





Service: 3 years quality warranty

#### | Our Services

#### **Quality Policy:**

What the people of HuaSheng pursue endlessly were credit orientation making achievements by quality, and supplying excellent products and after-sales services to the customers.

#### **Business Idea:**

To enhance quality management and build a name brand to meet the customers' satisfactory, to reduce the production cost and increase the benefits to developing the enterprise.

#### **Service Idea:**

To be responsible for the quality, we always pursue and achieve selfless contributions, and meet the customers` satisfactory, keep promises.





#### COMPANY PROFOLE

Huasheng