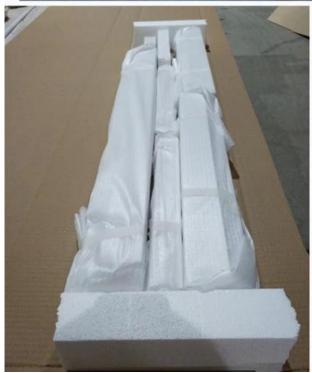

9. Control Type: Cleavirew tilt rod10. Style: Fixed, Hinged, Folding11. Package: Foam and carton

supplier Exterior Aluminum plantation shutter, Vinyl shutters supplier china, Outdoor Aluminum shutter manufacturer

### | Packing & Delivery

Two types packing way for you choose or as per custom:

A.For one panel shutter, panel and frame packaged in one carton

 ${f B.}$  For shutters with more than two panels, panels and frames packaged seperately.