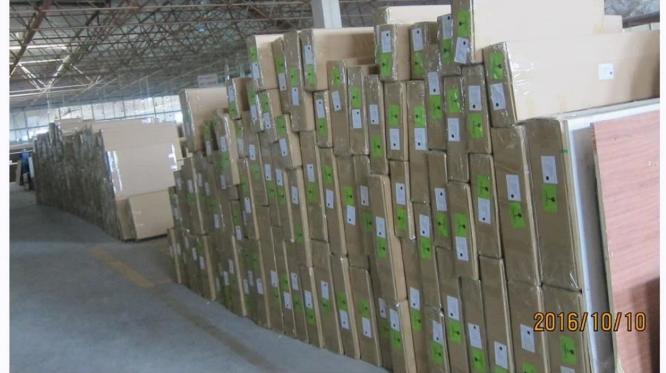

### | Product Details

Materail: Aluminum
Louver Size: 89mm

3. Frame: L frame, Z frame4. Install: Outside / Inside5. Max Width: 1000mm6. Max Height: 3000mm

7. Color: 8 standard color and custom color

8. Paint: Powder Coated

9. Control Type: Cleavirew tilt rod10. Style: Fixed, Hinged, Folding11. Package: Foam and carton

supplier Exterior Aluminum plantation shutter, Vinyl shutters supplier china, Outdoor Aluminum shutter manufacturer

### | Production Process | Cut - Assemble - Package





### | Packing & Delivery

Two types packing way for you choose or as per custom:

A.For one panel shutter, panel and frame packaged in one carton



 ${f B.}$  For shutters with more than two panels, panels and frames packaged seperately.











### | Two type shipping way as below

# A.LCL, use plywood to protect goods, also work for air freight

#### **B.Full Container**





Service: 3 years quality warranty

#### | Our Services

#### **Quality Policy:**

What the people of HuaSheng pursue endlessly were credit orientation making achievements by quality, and supplying excellent products and after-sales services to the customers.

#### **Business Idea:**

To enhance quality management and build a name brand to meet the customers' satisfactory, to reduce the production cost and increase the benefits to developing the enterprise.

#### **Service Idea:**

To be responsible for the quality, we always pursue and achieve selfless contributions, and meet the customers` satisfactory, keep promises.





#### COMPANY PROFOLE

Huash