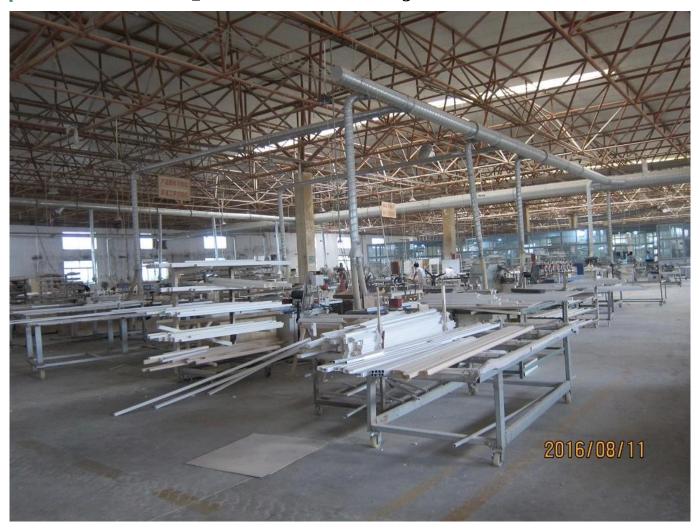

### | Product Details

Materail: Aluminum
Louver Size: 89mm

3. Frame: L frame, Z frame4. Install: Outside / Inside5. Max Width: 1000mm6. Max Height: 3000mm

7. Color: 8 standard color and custom color

8. Paint: Powder Coated

9. Control Type: Cleavirew tilt rod10. Style: Fixed, Hinged, Folding11. Package: Foam and carton

supplier Exterior Aluminum plantation shutter, Vinyl shutters supplier china, Outdoor Aluminum shutter manufacturer

### | Production Process | Cut - Assemble - Package





### | Packing & Delivery

Two types packing way for you choose or as per custom:

A.For one panel shutter, panel and frame packaged in one carton



 ${f B.}$  For shutters with more than two panels, panels and frames packaged seperately.











### | Two type shipping way as below

# A.LCL, use plywood to protect goods, also work for air freight

#### **B.Full Container**





Service: 3 years quality warranty

#### | Our Services

#### **Quality Policy:**

What the people of HuaSheng pursue endlessly were credit orientation making achievements by quality, and supplying excellent products and after-sales services to the customers.

#### **Business Idea:**

To enhance quality management and build a name brand to meet the customers' satisfactory, to reduce the production cost and in