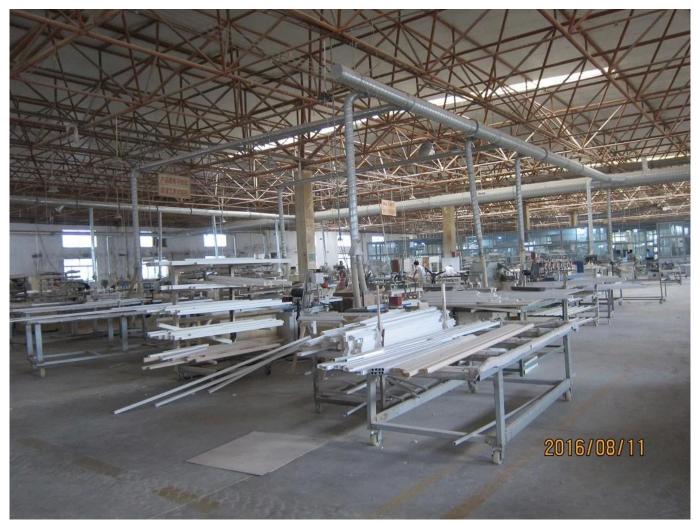

# | Product Details

- 1. Materail: Aluminum
- 2. Louver Size: 89mm
- 3. Frame: L frame, Z frame
- 4. Install: Outside / Inside
- 5. Max Width: 1000mm
- 6. Max Height: 3000mm
- 7. Color: 8 standard color and custom color
- 8. Paint: Powder Coated
- 9. Control Type: Cleavirew tilt rod
- 10. Style: Fixed, Hinged, Folding
- 11. Package: Foam and carton

<u>OEM Vinyl shutters in china, Exterior Aluminum plantation shutter, Outdoor Aluminum shutter manufacturer</u>

## | Production Process Cut - Assemble - Package





# | Packing & Delivery

**Two types packing way for you choose or as per custom:** A.For one panel shutter, panel and frame packaged in one carton



**B.**For shutters with more than two panels, panels and frames packaged seperately.



# | Two type shipping way as below



### | Our Services

#### **Quality Policy:**

What the people of HuaSheng pursue endlessly were credit orientation making achievements by quality, and supplying excellent products and after-sales services to the customers.

#### **Business Idea:**

To enhance quality management and build a name brand to meet the customers' satisfactory, to reduce the production cost and increase the benefits to developing the enterprise.

### Service Idea:

To be responsible for the quality, we always pursue and achieve selfless co