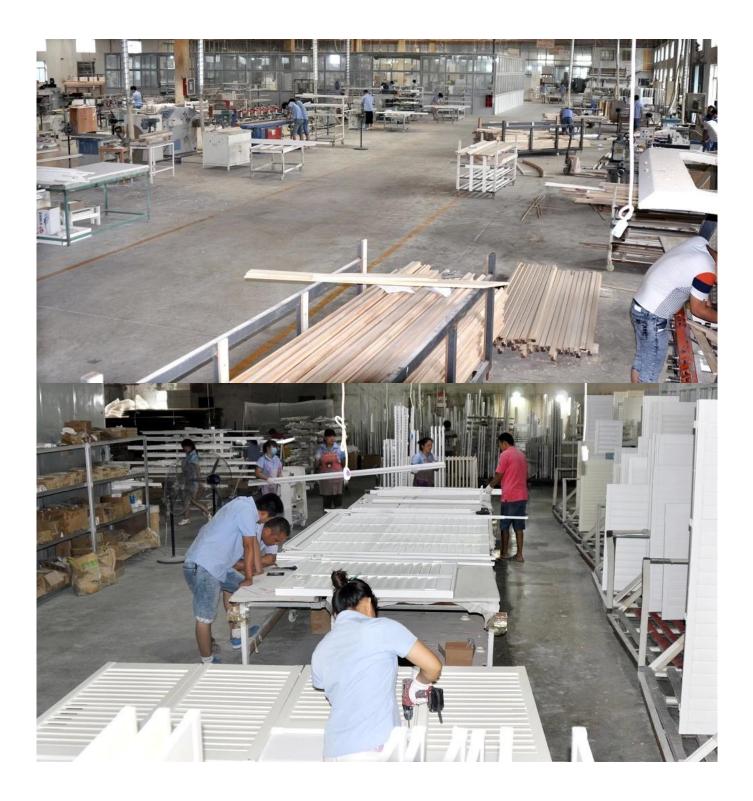

# | Product Details

- 1. Materail: Aluminum
- 2. Louver Size: 89mm
- 3. Frame: L frame, Z frame
- 4. Install: Outside / Inside
- 5. Max Width: 1000mm
- 6. Max Height: 3000mm
- 7. Color: 8 standard color and custom color
- 8. Paint: Powder Coated
- 9. Control Type: Cleavirew tilt rod
- 10. Style: Fixed, Hinged, Folding
- 11. Package: Foam and carton

<u>OEM Vinyl shutters in china, Exterior Aluminum plantation shutter, Outdoor Aluminum shutter manufacturer</u>

## | Production Process Cut - Assemble - Package





# | Packing & Delivery

**Two types packing way for you choose or as per custom:** A.For one panel shutter, panel and frame packaged in one carton



**B.**For shutters with more than two panels, panels and frames packaged seperately.



# | Two type shipping way as below



### | Our Services

#### **Quality Policy:**

What the people of HuaSheng pursue endlessly were credit orientation making achievements by quality, and supplying excellent products and after-sales services to the customers.

#### **Business Idea:**

To enhance quality management and build a name brand to meet the customers' satisfactory, to reduce the production cost and increase the benefits to developing the enterprise.

### Service Idea:

To be responsible for the quality, we always pursue and achieve selfless cont