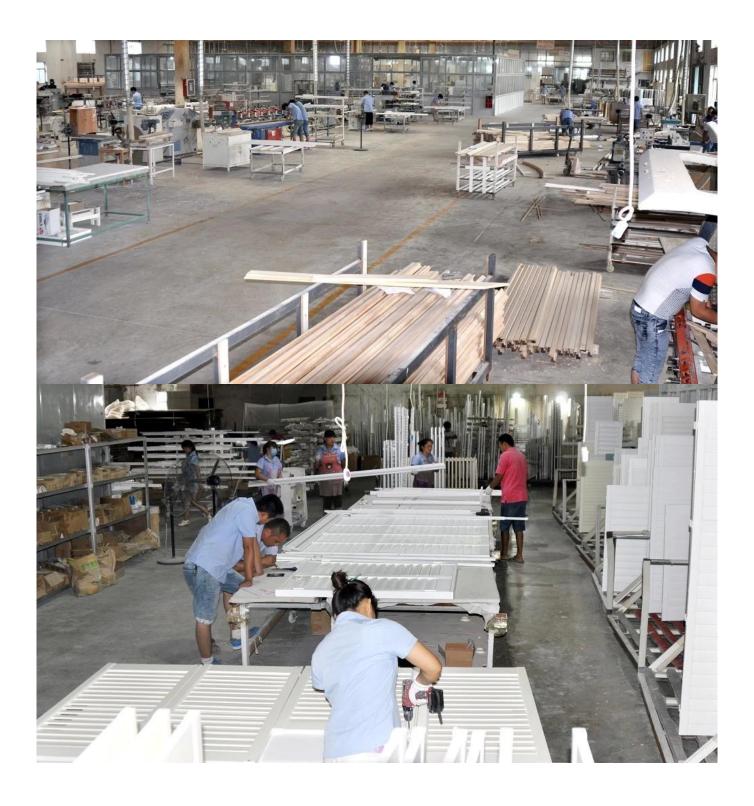

### | Product Details

Materail: Aluminum
Louver Size: 89mm

3. Frame: L frame, Z frame4. Install: Outside / Inside5. Max Width: 1000mm6. Max Height: 3000mm

7. Color: 8 standard color and custom color

8. Paint: Powder Coated

9. Control Type: Cleavirew tilt rod10. Style: Fixed, Hinged, Folding11. Package: Foam and carton

SUPPLIER: Exterior Aluminum plantation shutter, Hot sell Wood blinds, Outdoor Aluminum shutter manufacturer

### | Production Process | Cut - Assemble - Package





### | Packing & Delivery

Two types packing way for you choose or as per custom:

A.For one panel shutter, panel and frame packaged in one carton



 ${f B.}$  For shutters with more than two panels, panels and frames packaged seperately.











### | Two type shipping way as below

# A.LCL, use plywood to protect goods, also work for air freight

#### **B.Full Container**





Service: 3 years quality warranty

#### | Our Services

#### **Quality Policy:**

What the people of HuaSheng pursue endlessly were credit orientation making achievements by quality, and supplying excellent products and after-sales services to the customers.

#### **Business Idea:**

To enhance quality management and build a name brand to meet the customers' satisfactory, to reduce the production cost and incr