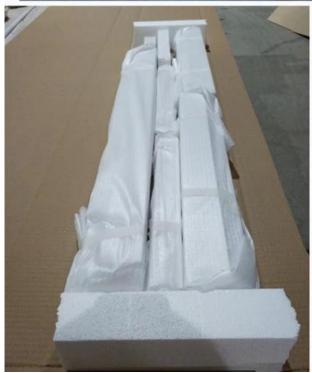

9. Control Type: Cleavirew tilt rod10. Style: Fixed, Hinged, Folding11. Package: Foam and carton

SUPPLIER: Exterior Aluminum plantation shutter, Hot sell Wood blinds, Outdoor Aluminum shutter manufacturer

### | Packing & Delivery

Two types packing way for you choose or as per custom:

A.For one panel shutter, panel and frame packaged in one carton

 ${f B.}$  For shutters with more than two panels, panels and frames packaged seperately.