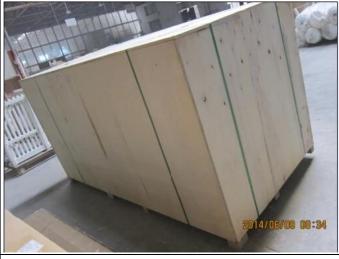

frame, Z frame4. Install: Outside / Inside5. Max Width: 1000mm6. Max Height: 3000mm

7. Color: 8 standard color and custom color

8. Paint: Powder Coated

9. Control Type: Cleavirew tilt rod10. Style: Fixed, Hinged, Folding11. Package: Foam and carton

SUPPLIER: Exterior Aluminum plantation shutter, Hot sell Wood blinds, Outdoor Aluminum shutter manufacturer

### | Production Process | Cut - Assemble - Package





### | Packing & Delivery

Two types packing way for you choose or as per custom:

A.For one panel shutter, panel and frame packaged in one carton



 ${f B.}$  For shutters with more than two panels, panels and frames packaged seperately.











### | Two type shipping way as below

# A.LCL, use plywood to protect goods, also work for air freight

#### **B.Full Container**





Service: 3 years quality warranty

#### | Our Services

#### **Quality Policy:**

What the people of HuaSheng pursue endlessly were credit orientation making achievements by quality, and supplying excellent products and after-sales services to the customers.

#### **Business Idea:**

To enhance quality management and build a name brand to meet the customers' satisfactory, to reduce the production cost and increase the benefits to developing the enterprise.

#### **Service Idea:**

To be responsible for the quality, we always pursue and achieve selfless contributions, and meet the customers` satisfactory, keep promises.





#### COMPANY PROFOLE

Huasheng wooden Co., Ltd was established in 1996 in Zhuangzhai Town Heze City Shandong province China.

In the year of 2014, Heze Enda Plastic