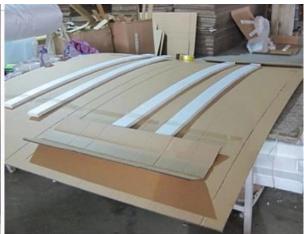

### | Product Details

Materail: Aluminum
Louver Size: 89mm

3. Frame: L frame, Z frame4. Install: Outside / Inside5. Max Width: 1000mm6. Max Height: 3000mm

7. Color: 8 standard color and custom color

8. Paint: Powder Coated

9. Control Type: Cleavirew tilt rod10. Style: Fixed, Hinged, Folding11. Package: Foam and carton

SUPPLIER: Exterior Aluminum plantation shutter, Hot sell Wood blinds, Outdoor Aluminum shutter manufacturer

### | Production Process | Cut - Assemble - Package





### | Packing & Delivery

Two types packing way for you choose or as per custom:

A.For one panel shutter, panel and frame packaged in one carton



 ${f B.}$  For shutters with more than two panels, panels and frames packaged seperately.











### | Two type shipping way as below

# A.LCL, use plywood to protect goods, also work for air freight

#### **B.Full Container**





Service: 3 years quality warranty

#### | Our Services

#### **Quality Policy:**

What the people of HuaSheng pursue endlessly were credit orientation making achievements by quality, and supplying excellent products and after-sales services to the customers.

#### **Business Idea:**

To enhance quality management and build a name brand to meet the customers' satisfactory, to reduce the production cost and increase the benefits to developing the enterprise.

#### **Service Idea:**

To be responsible for the quality, we always pursue and achieve selfless contributions, and meet the customers` satisfactory, keep promises.





#### COMPANY PROFOLE

Hua