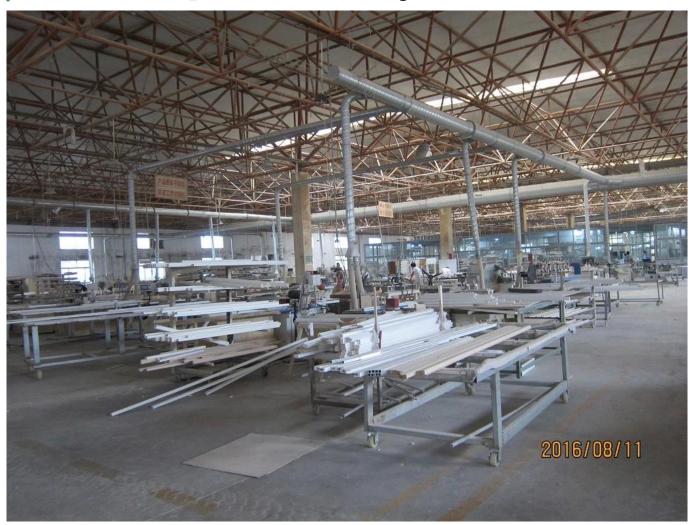

### | Product Details

Materail: Aluminum
Louver Size: 89mm

3. Frame: L frame, Z frame4. Install: Outside / Inside5. Max Width: 1000mm6. Max Height: 3000mm

7. Color: 8 standard color and custom color

8. Paint: Powder Coated

9. Control Type: Cleavirew tilt rod10. Style: Fixed, Hinged, Folding11. Package: Foam and carton

SUPPLIER: Exterior Aluminum plantation shutter, Hot sell Wood blinds, Outdoor Aluminum shutter manufacturer

### | Production Process | Cut - Assemble - Package





### | Packing & Delivery

Two types packing way for you choose or as per custom:

A.For one panel shutter, panel and frame packaged in one carton



 ${f B.}$  For shutters with more than two panels, panels and frames packaged seperately.











### | Two type shipping way as below

# A.LCL, use plywood to protect goods, also work for air freight

#### **B.Full Container**





Service: 3 years quality warranty

#### | Our Services

#### **Quality Policy:**

What the people of HuaSheng pursue endlessly were credit orientation making achievements by quality, and supplying excellent products and after-sales services to the customers.

#### **Business Idea:**

To enhance quality management and build a name brand to meet the customers' satisfactory, to reduce the production cost and in