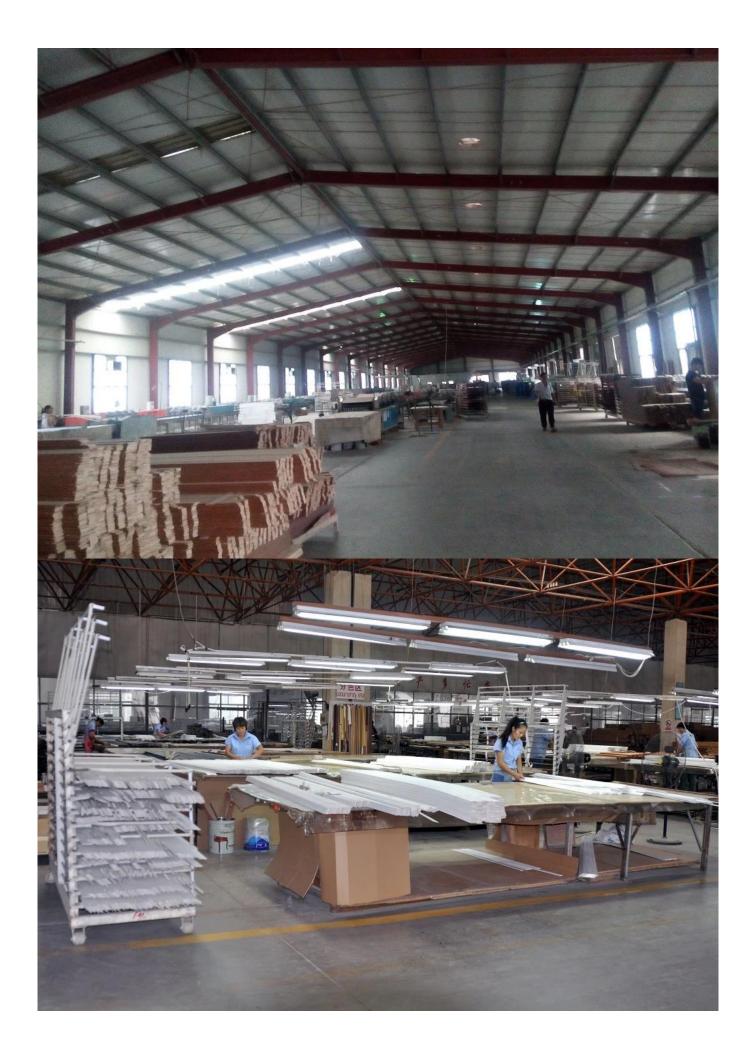

## | Product Details

- 1. Materail: Paulownia wood /Basswood/Red Pine Wood
- 2. Slats Size : 25mm/27mm/35mm/46mm/50mm/63mm
- 3. Style: Horizontal slats
- 4. Install: Outside / Inside
- 5. Blinds Max Width: 3000mm
- 6. Color: 24 standard color or from customers color collection
- 7. Color collection: Stain color, Painting color, Printed Color, Brush color and new collection
- 8. Paint: UV paint
- 9. Control Type: Pull cord / Wood wand
- 10. Blinds style: Ladder string/ Ladder Tape
- 11. Style: Fixed, Hinged, Folding ,Sliding
- 12. Package : PET or based on customers requirement.

supplier:<u>Read wood Horizontal wooden blinds</u>, <u>Cut-downReal wood blinds wholesales</u>, <u>Ready made Wooden blinds on sale</u>

### | Production Process Cut- Painting-Color Check- Assemble- Package







## | Packing & Delivery

#### Three types packing way for you choose or as per custom:

A.One set put into a White Inner Carton, then put two white inner cartons into an outer carton.



**B.**One set put into a **PET Clear Box**, then put two PET Clear Box into an outer carton.



**C.Shrink Film Packing** one by one, then put into an outer carton.



## | Two type shipping way as below

| A.LCL, use plywood to protect goods, also work for | <b>B.Full Container</b> |
|----------------------------------------------------|-------------------------|
| air freight                                        |                         |



## **Our Services**

#### **Quality Policy:**

What the people of HuaSheng pursue endlessly were credit orientation making achievements by quality, and supply