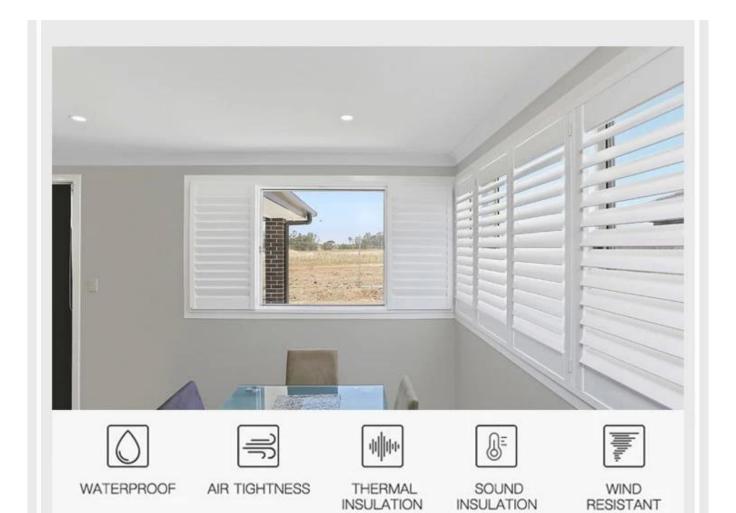

## **EFFECT DRAWING**

They provide unbeatable light control with a unique sealed system that interlocks the blades.

This shutter comes with a unique light removing felt to provide an excellent light blocking system.