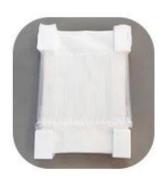

## PACKAGING TYPE

Air Bag Packaging

Packaging consumables Pannel & Frame Classifie

Outview

Marks /warning labels

Hardware box instruction labels