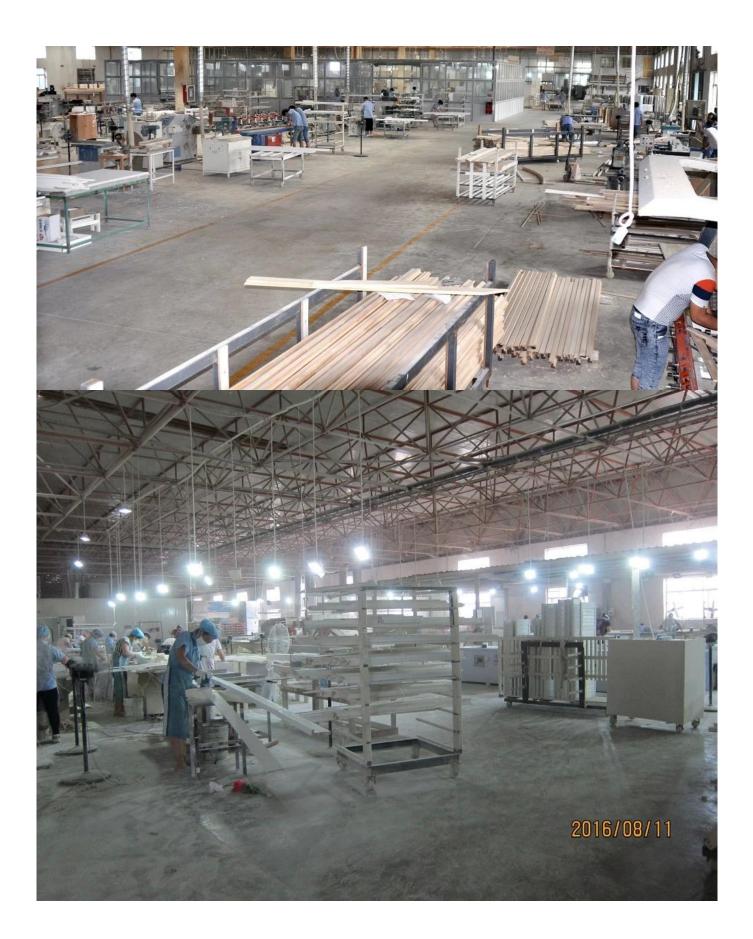

## | Product Details

- 1. Materail: PVC
- 2. Louver Size: 63mm/76mm/89mm/114mm
- 3. Frame: L frame, Z frame, Decor Frame
- 4. Install: Outside / Inside
- 5. Max Width: 850mm
- 6. Max HeightL:3000mm
- 7. Color: 4 standard color and custom color
- 8. Paint: Water Paint
- 9. Control Type: Cleavirew tilt rod/ Centre tilt rod / Off set
- 10. Style: Fixed, Hinged, Folding ,Sliding
- 11. Package: Foam and carton

supplier:Custom made Plantation shutter, Light weight PVC slats manufacturer china, Fire-proof PVC venetian blinds

## | Production Process Cut- Assemble-Sanding- Paint- Package







# | Packing & Delivery

Two types packing way for you choose or as per custom:

A.For one panel shutter, panel and frame packaged in one carton



**B**.For shutters with more than two panels, panels and frames packaged seperately.



## | Two type shipping way as below



### | Our Services

#### **Quality Policy:**

What the people of HuaSheng pursue endlessly were credit orientation making achievements by quality, and supplying excellent products and after-sales services to the customers.

#### **Business Idea:**

To enhance quality management and build a name brand to meet the customers' satisfactory, to reduce the production cost and increase the benefits to developing the enterprise.

#### Service Idea:

To be responsible for the quality, we always pursue and achieve selfless con