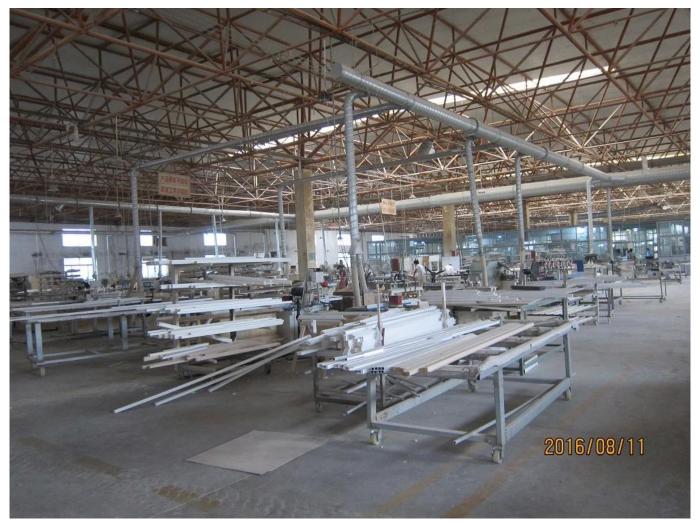

## | Product Details

- 1. Materail: PVC
- 2. Louver Size: 63mm/76mm/89mm/114mm
- 3. Frame: L frame, Z frame, Decor Frame
- 4. Install: Outside / Inside
- 5. Max Width: 850mm
- 6. Max HeightL:3000mm
- 7. Color: 4 standard color and custom color
- 8. Paint: Water Paint
- 9. Control Type: Cleavirew tilt rod/ Centre tilt rod / Off set
- 10. Style: Fixed, Hinged, Folding ,Sliding
- 11. Package: Foam and carton

supplier:Custom made Plantation shutter, Light weight PVC slats manufacturer china, Fire-proof PVC venetian blinds

## | Production Process Cut- Assemble-Sanding- Paint- Package







# | Packing & Delivery

Two types packing way for you choose or as per custom:

A.For one panel shutter, panel and frame packaged in one carton



**B**.For shutters with more than two panels, panels and frames packaged seperately.



## | Two type shipping way as below



### | Our Services

#### **Quality Policy:**

What the people of HuaSheng pursue endlessly were credit orientation making achievements by quality, and supplying excellent products and after-sales services to the customers.

#### **Business Idea:**

To enhance quality management and build a name brand to meet the customers' satisfactory, to reduce the production cost and increase the benefits to developing the enterprise.

#### Service Idea:

To be responsible for the quality, we always pursue and achieve selfless c