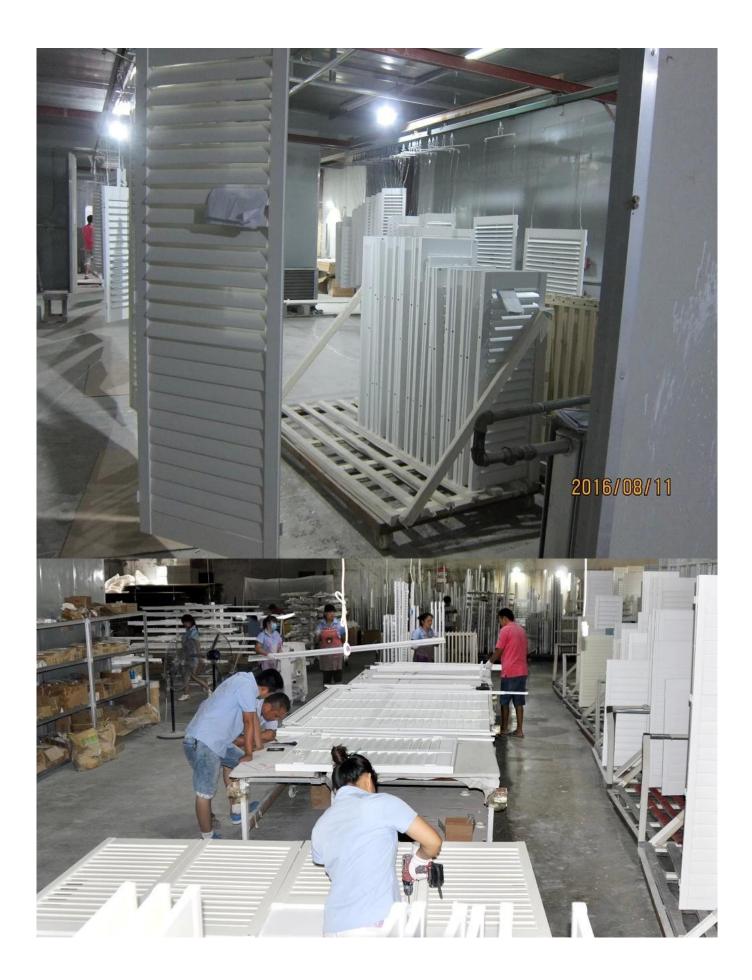

## | Product Details

- 1. Materail: PVC
- 2. Louver Size: 63mm/76mm/89mm/114mm
- 3. Frame: L frame, Z frame, Decor Frame
- 4. Install: Outside / Inside
- 5. Max Width: 850mm
- 6. Max HeightL:3000mm
- 7. Color: 4 standard color and custom color
- 8. Paint: Water Paint
- 9. Control Type: Cleavirew tilt rod/ Centre tilt rod / Off set
- 10. Style: Fixed, Hinged, Folding ,Sliding
- 11. Package: Foam and carton

supplier:Custom made Plantation shutter, Light weight PVC slats manufacturer china, Fire-proof PVC venetian blinds

## | Production Process Cut- Assemble-Sanding- Paint- Package







# | Packing & Delivery

Two types packing way for you choose or as per custom:

A.For one panel shutter, panel and frame packaged in one carton



**B**.For shutters with more than two panels, panels and frames packaged seperately.



## | Two type shipping way as below



### | Our Services

#### **Quality Policy:**

What the people of HuaSheng pursue endlessly were credit orientation making achievements by quality, and supplying excellent products and after-sales services to the customers.

#### **Business Idea:**

To enhance quality management and build a name brand to meet the customers' satisfactory, to reduce the production cost and increase the benefits to developing the enterprise.

#### Service Idea:

To be responsible for the quality, we always pursue and achieve selfless contr