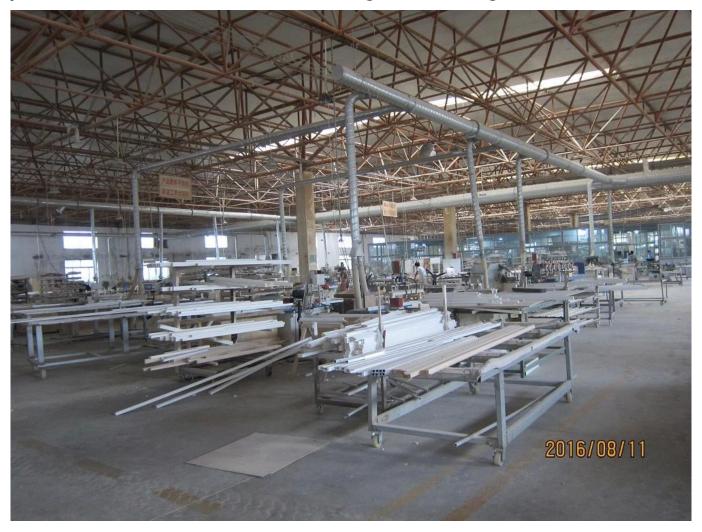

### | Product Details

Materail: Paulownia Wood/ Basswood
Louver Size: 63mm/76mm/89mm/114mm
Frame: L frame, Z frame, Decor Frame

4. Install: Outside / Inside5. Max Width: 850mm6. Max HeightL:3000mm

7. Color: 12 standard color and custom color

8. Paint: PU Paint

9. Control Type: Cleavirew tilt rod/ Centre tilt rod / Off set

10. Style: Fixed, Hinged, Folding, Sliding

11. Package: Foam and carton

supplier: <u>Custom made Plantation shutter</u>, <u>Custom color Timber shutters supplier</u>, <u>oem Louver shutters in china</u>

## | Production Process Cut- Assemble-Sanding- Paint- Package







# | Packing & Delivery

Two types packing way for you choose or as per custom:

 ${f A.}{f For}$  one panel shutter, panel and frame packaged in one carton



**B.**For shutters with more than two panels, panels and frames packaged seperately.











#### | Two type shipping way as below

# A.LCL, use plywood to protect goods, also work for air freight

#### **B.Full Container**





**Service: 3 years quality warranty** 

#### | Our Services

#### **Quality Policy:**

What the people of HuaSheng pursue endlessly were credit orientation making achievements by quality, and supplying excellent products and after-sales services to the customers.

#### **Business Idea:**

To enhance quality management and build a name brand to meet the customers' satisfactory, to reduce the productio