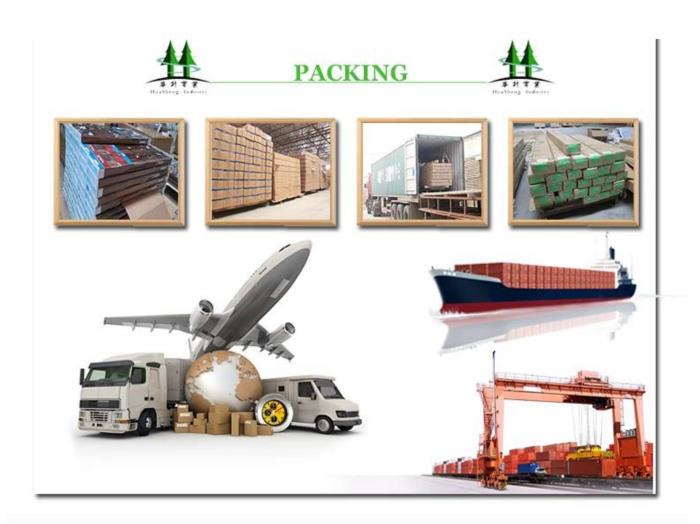

# | Packing & Delivery

Two types packing way for you choose or as per custom:

 ${f A.}{f For}$  one panel shutter, panel and frame packaged in one carton

**B.**For shutters with more than two panels, panels and frames packaged seperately.

#### | Two type shipping way as below

# A.LCL, use plywood to protect goods, also work for air freight

#### **B.Full Container**

**Service: 3 years quality warranty** 