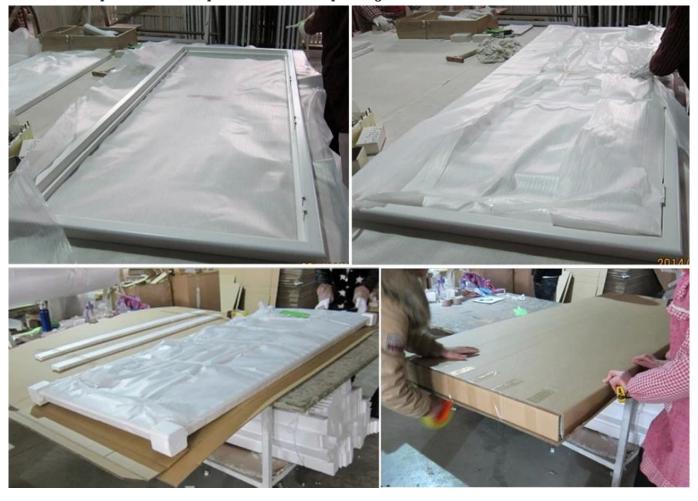

# | Packing & Delivery

Two types packing way for you choose or as per custom:

 ${f A.}{f For}$  one panel shutter, panel and frame packaged in one carton

**B.**For shutters with more than two panels, panels and frames packaged seperately.