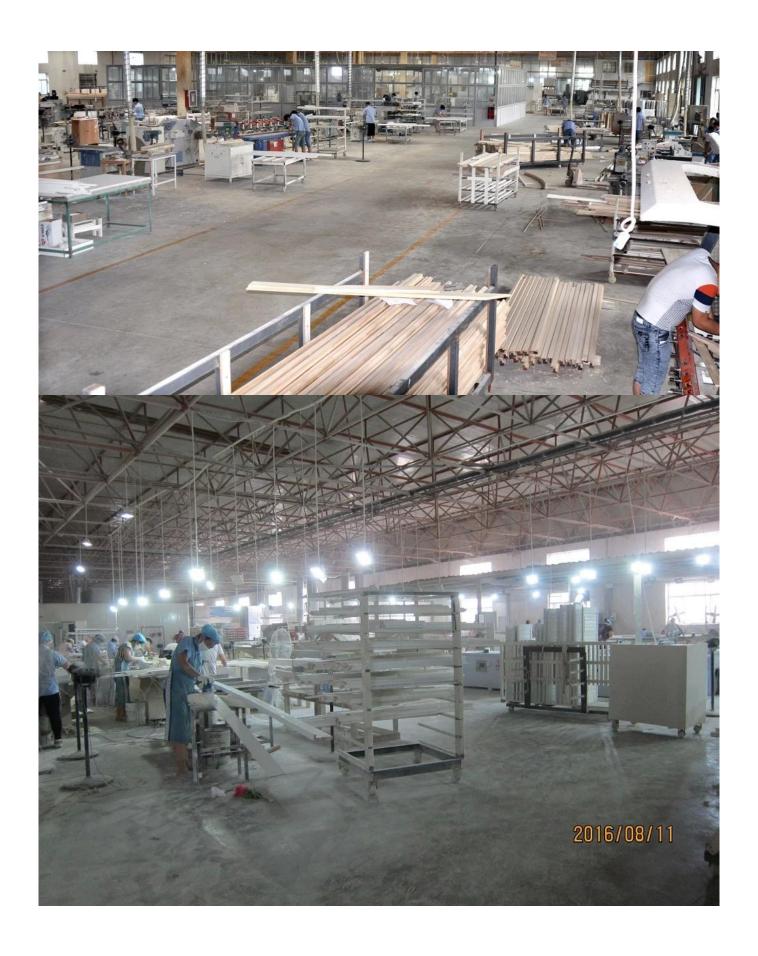

### | Product Details

Materail: Paulownia Wood/ Basswood
Louver Size: 63mm/76mm/89mm/114mm
Frame: L frame, Z frame, Decor Frame

4. Install: Outside / Inside5. Max Width: 850mm6. Max HeightL:3000mm

7. Color: 12 standard color and custom color

8. Paint: PU Paint

9. Control Type: Cleavirew tilt rod/ Centre tilt rod / Off set

10. Style: Fixed, Hinged, Folding, Sliding

11. Package: Foam and carton

supplier: <u>Custom made Plantation shutter</u>, <u>Custom color Timber shutters supplier</u>, <u>oem Louver shutters in china</u>

## | Production Process Cut- Assemble-Sanding- Paint- Package







# | Packing & Delivery

Two types packing way for you choose or as per custom:

 ${f A.}{f For}$  one panel shutter, panel and frame packaged in one carton



**B.**For shutters with more than two panels, panels and frames packaged seperately.











#### | Two type shipping way as below

# A.LCL, use plywood to protect goods, also work for air freight

#### **B.Full Container**





**Service: 3 years quality warranty** 

#### | Our Services

#### **Quality Policy:**

What the people of HuaSheng pursue endlessly were credit orientation making achievements by quality, and supplying excellent products and after-sales services to the customers.

#### **Business Idea:**

To enhance quality management and build a name brand to meet the customers' satisfactory, to reduce the production