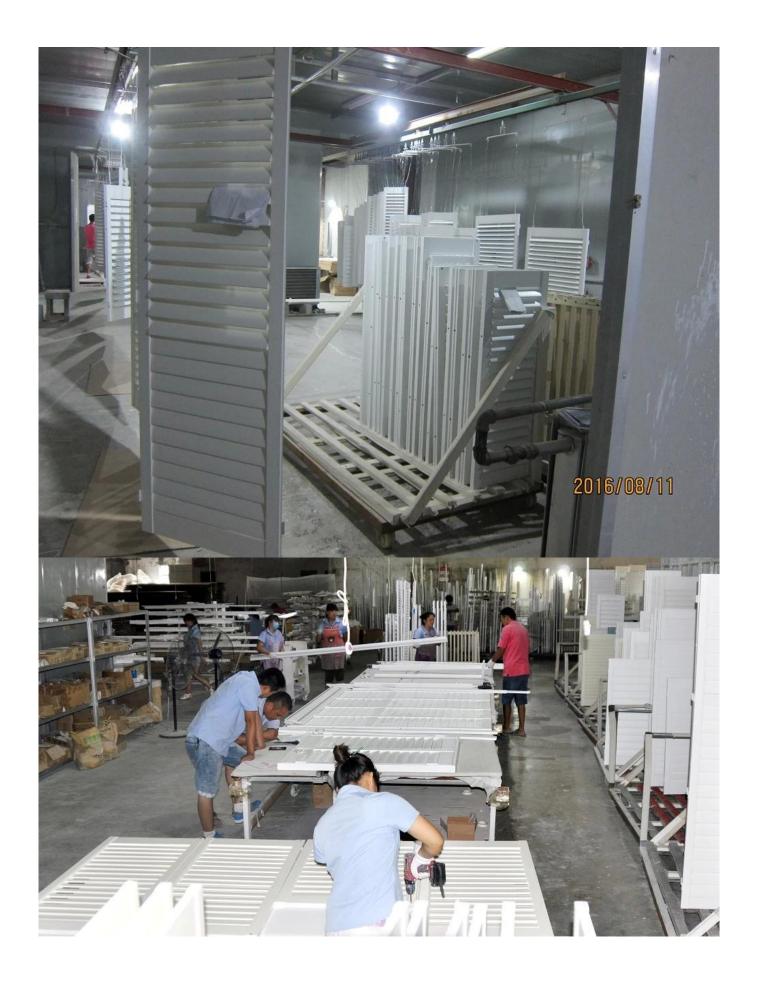

### | Product Details

Materail: Paulownia Wood/ Basswood
Louver Size: 63mm/76mm/89mm/114mm
Frame: L frame, Z frame, Decor Frame

4. Install: Outside / Inside5. Max Width: 850mm6. Max HeightL:3000mm

7. Color: 12 standard color and custom color

8. Paint: PU Paint

9. Control Type: Cleavirew tilt rod/ Centre tilt rod / Off set

10. Style: Fixed, Hinged, Folding, Sliding

11. Package: Foam and carton

supplier: <u>Custom made Plantation shutter</u>, <u>Custom color Timber shutters supplier</u>, <u>oem Louver shutters in china</u>

## | Production Process Cut- Assemble-Sanding- Paint- Package







# | Packing & Delivery

Two types packing way for you choose or as per custom:

 ${f A.}{f For}$  one panel shutter, panel and frame packaged in one carton



**B.**For shutters with more than two panels, panels and frames packaged seperately.











#### | Two type shipping way as below

# A.LCL, use plywood to protect goods, also work for air freight

#### **B.Full Container**





**Service: 3 years quality warranty** 

#### | Our Services

#### **Quality Policy:**

What the people of HuaSheng pursue endlessly were credit orientation making achievements by quality, and supplying excellent products and after-sales services to the customers.

#### **Business Idea:**

To enhance quality management and build a name brand to meet the customers' satisfactory, to reduce the production co