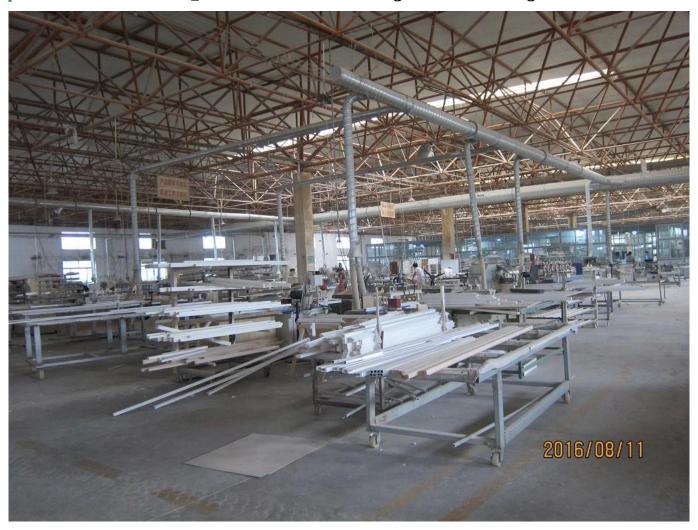

### | Product Details

1. Materail: PVC

2. Louver Size: 63mm/76mm/89mm/114mm3. Frame: L frame, Z frame, Decor Frame

4. Install: Outside / Inside5. Max Width: 850mm6. Max HeightL:3000mm

7. Color: 4 standard color and custom color

8. Paint: Water Paint

9. Control Type: Cleavirew tilt rod/ Centre tilt rod / Off set

10. Style: Fixed, Hinged, Folding, Sliding

11. Package: Foam and carton

supplier:Custom made PVC fauxwood shutter, Water proof PVC Blinds supplier, Finger jointed slats blinds wholesales

### | Production Process | Cut- Assemble-Sanding- Paint- Package







# | Packing & Delivery

Two types packing way for you choose or as per custom:

 $\boldsymbol{A}.\boldsymbol{For}$  one panel shutter, panel and frame packaged in one carton



 ${\bf B}. {\bf For}$  shutters with more than two panels, panels and frames packaged seperately.











### | Two type shipping way as below

# A.LCL, use plywood to protect goods, also work for air freight

#### **B.Full Container**





Service: 3 years quality warranty

#### | Our Services

#### **Quality Policy:**

What the people of HuaSheng pursue endlessly were credit orientation making achievements by quality, and supplying excellent products and after-sales services to the customers.

#### **Business Idea:**

To enhance quality management and build a name brand to meet the customers' satisfactory