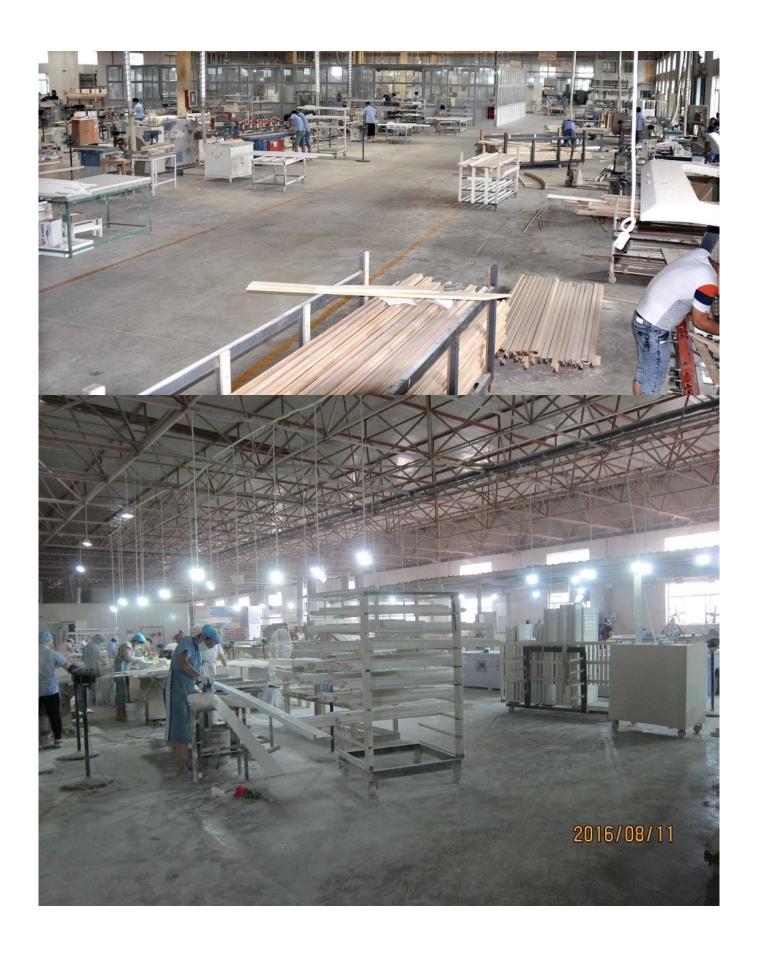

### | Product Details

1. Materail: PVC

2. Louver Size: 63mm/76mm/89mm/114mm3. Frame: L frame, Z frame, Decor Frame

4. Install: Outside / Inside5. Max Width: 850mm6. Max HeightL:3000mm

7. Color: 4 standard color and custom color

8. Paint: Water Paint

9. Control Type: Cleavirew tilt rod/ Centre tilt rod / Off set

10. Style: Fixed, Hinged, Folding, Sliding

11. Package: Foam and carton

supplier:Custom made PVC fauxwood shutter, Water proof PVC Blinds supplier, Finger jointed slats blinds wholesales

### | Production Process | Cut- Assemble-Sanding- Paint- Package







# | Packing & Delivery

Two types packing way for you choose or as per custom:

 $\boldsymbol{A}.\boldsymbol{For}$  one panel shutter, panel and frame packaged in one carton



 ${\bf B}. {\bf For}$  shutters with more than two panels, panels and frames packaged seperately.











### | Two type shipping way as below

# A.LCL, use plywood to protect goods, also work for air freight

#### **B.Full Container**





Service: 3 years quality warranty

#### | Our Services

#### **Quality Policy:**

What the people of HuaSheng pursue endlessly were credit orientation making achievements by quality, and supplying excellent products and after-sales services to the customers.

#### **Business Idea:**

To enhance quality management and build a name brand to meet the customers' satisfactory,