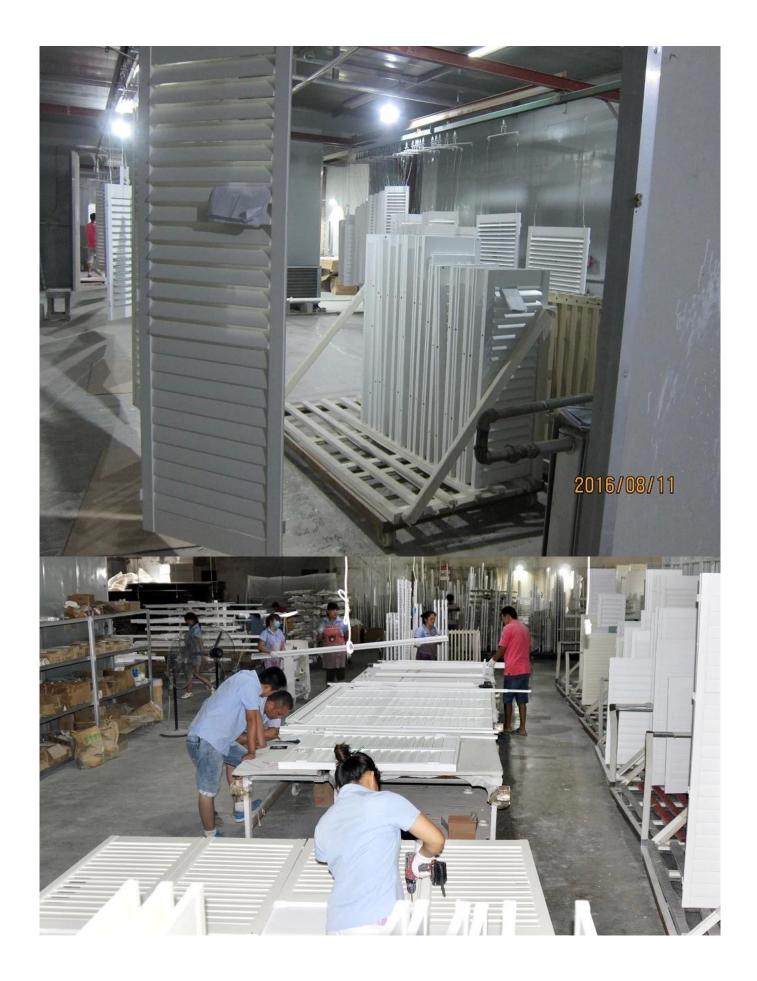

### | Product Details

1. Materail: PVC

Louver Size: 63mm/76mm/89mm/114mm
Frame: L frame, Z frame, Decor Frame

4. Install: Outside / Inside5. Max Width: 850mm6. Max HeightL:3000mm

7. Color: 4 standard color and custom color

8. Paint: Water Paint

9. Control Type: Cleavirew tilt rod/ Centre tilt rod / Off set

10. Style: Fixed, Hinged, Folding, Sliding

11. Package: Foam and carton

supplier: Custom made PVC fauxwood shutter, Water proof PVC Blinds supplier, Finger jointed slats blinds wholesales

### | Production Process | Cut- Assemble-Sanding- Paint- Package







# | Packing & Delivery

Two types packing way for you choose or as per custom:

 $\boldsymbol{A}.\boldsymbol{For}$  one panel shutter, panel and frame packaged in one carton



 ${\bf B}. {\bf For}$  shutters with more than two panels, panels and frames packaged seperately.











### | Two type shipping way as below

# A.LCL, use plywood to protect goods, also work for air freight

#### **B.Full Container**





Service: 3 years quality warranty

#### | Our Services

#### **Quality Policy:**

What the people of HuaSheng pursue endlessly were credit orientation making achievements by quality, and supplying excellent products and after-sales services to the customers.

#### **Business Idea:**

To enhance quality management and build a name brand to meet the customers' satisfactory, to