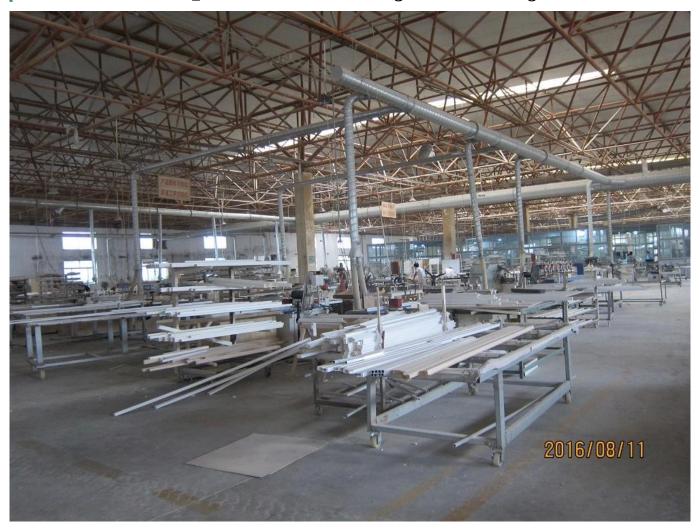

### | Product Details

Materail: Paulownia Wood/ Basswood
Louver Size: 63mm/76mm/89mm/114mm
Frame: L frame, Z frame, Decor Frame

4. Install: Outside / Inside5. Max Width: 850mm6. Max HeightL:3000mm

7. Color: 12 standard color and custom color

8. Paint: PU Paint

9. Control Type: Cleavirew tilt rod/ Centre tilt rod / Off set

10. Style: Fixed, Hinged, Folding, Sliding

11. Package: Foam and carton

supplier Custom color Wooden Shutter supplier, oem Timber shutters in china, Wooden Shutters supplier china

### | Production Process | Cut- Assemble-Sanding- Paint- Package







# | Packing & Delivery

Two types packing way for you choose or as per custom:

 $\boldsymbol{A}.\boldsymbol{For}$  one panel shutter, panel and frame packaged in one carton



 ${\bf B}. {\bf For}$  shutters with more than two panels, panels and frames packaged seperately.











### | Two type shipping way as below

# A.LCL, use plywood to protect goods, also work for air freight

#### **B.Full Container**





Service: 3 years quality warranty

#### | Our Services

#### **Quality Policy:**

What the people of HuaSheng pursue endlessly were credit orientation making achievements by quality, and supplying excellent products and after-sales services to the customers.

#### **Business Idea:**

To enhance quality management and build a name brand to meet the customers' satisfactory