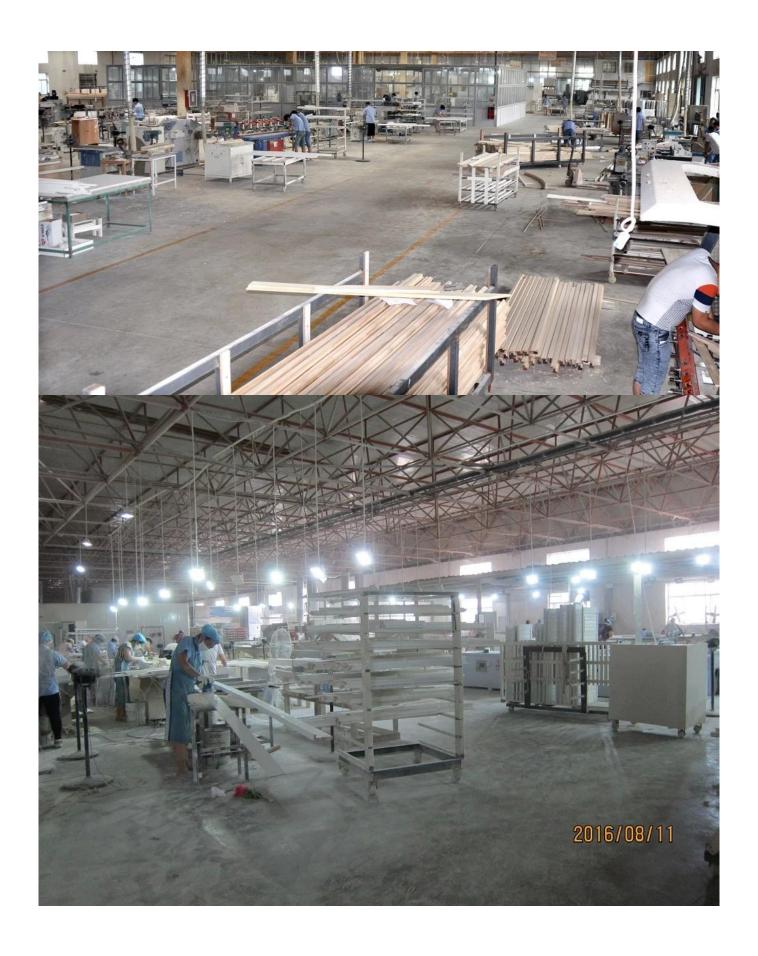

### | Product Details

1. Materail: PVC

2. Louver Size: 63mm/76mm/89mm/114mm3. Frame: L frame, Z frame, Decor Frame

4. Install: Outside / Inside5. Max Width: 850mm6. Max HeightL:3000mm

7. Color: 4 standard color and custom color

8. Paint: Water Paint

9. Control Type: Cleavirew tilt rod/ Centre tilt rod/ Off set

10. Style: Fixed, Hinged, Folding, Sliding

11. Package: Foam and carton

supplier:Custom color Wooden Shutter supplier, oem Polywood shutter in china, Custom made Plantation shutter

### | Production Process Cut- Assemble-Sanding- Paint- Package







# | Packing & Delivery

Two types packing way for you choose or as per custom:

 $\boldsymbol{A}.\boldsymbol{For}$  one panel shutter, panel and frame packaged in one carton



 ${\bf B}. {\bf For}$  shutters with more than two panels, panels and frames packaged seperately.











### | Two type shipping way as below

# A.LCL, use plywood to protect goods, also work for air freight

#### **B.Full Container**





Service: 3 years quality warranty

#### | Our Services

#### **Quality Policy:**

What the people of HuaSheng pursue endlessly were credit orientation making achievements by quality, and supplying excellent products and after-sales services to the customers.

#### **Business Idea:**

To enhance quality management and build a name brand to meet the customers' satisfactory,