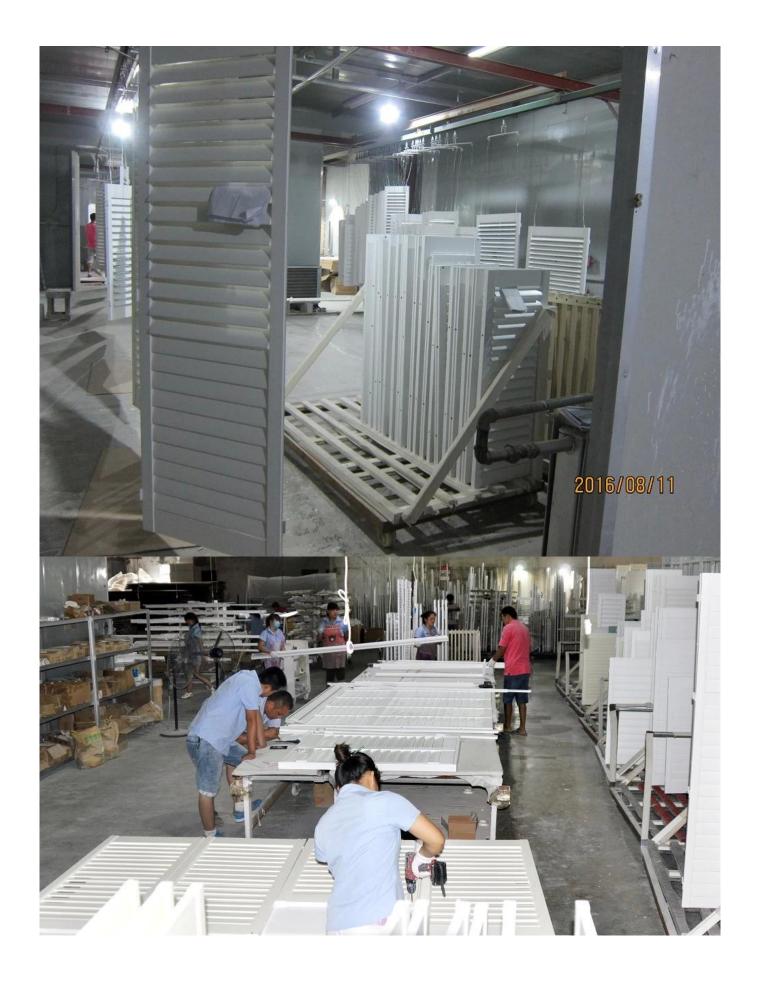

### | Product Details

1. Materail: PVC

2. Louver Size: 63mm/76mm/89mm/114mm3. Frame: L frame, Z frame, Decor Frame

4. Install: Outside / Inside5. Max Width: 850mm6. Max HeightL:3000mm

7. Color: 4 standard color and custom color

8. Paint: Water Paint

9. Control Type: Cleavirew tilt rod/ Centre tilt rod/ Off set

10. Style: Fixed, Hinged, Folding, Sliding

11. Package: Foam and carton

supplier:Custom color Wooden Shutter supplier, oem Polywood shutter in china, Custom made Plantation shutter

### | Production Process Cut- Assemble-Sanding- Paint- Package







# | Packing & Delivery

Two types packing way for you choose or as per custom:

 $\boldsymbol{A}.\boldsymbol{For}$  one panel shutter, panel and frame packaged in one carton



 ${\bf B}. {\bf For}$  shutters with more than two panels, panels and frames packaged seperately.











### | Two type shipping way as below

# A.LCL, use plywood to protect goods, also work for air freight

#### **B.Full Container**





Service: 3 years quality warranty

#### | Our Services

#### **Quality Policy:**

What the people of HuaSheng pursue endlessly were credit orientation making achievements by quality, and supplying excellent products and after-sales services to the customers.

#### **Business Idea:**

To enhance quality management and build a name brand to meet the customers' satisfactory, to