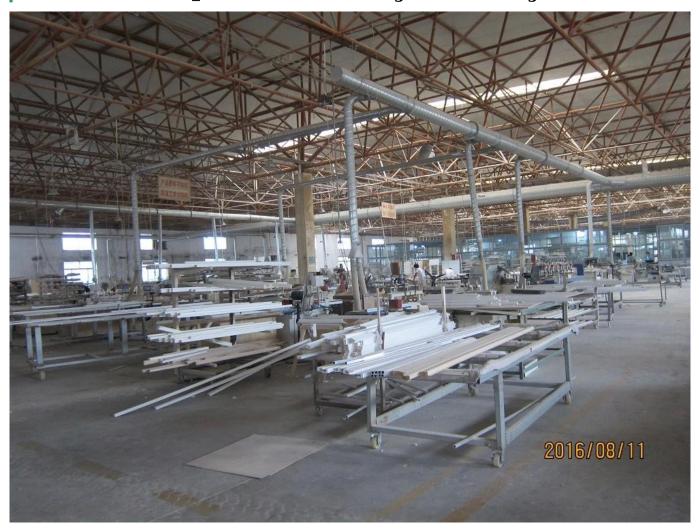

### | Product Details

1. Materail: PVC

2. Louver Size: 63mm/76mm/89mm/114mm3. Frame: L frame, Z frame, Decor Frame

4. Install: Outside / Inside5. Max Width: 850mm6. Max HeightL:3000mm

7. Color: 4 standard color and custom color

8. Paint: Water Paint

9. Control Type: Cleavirew tilt rod/ Centre tilt rod/ Off set

10. Style: Fixed, Hinged, Folding, Sliding

11. Package: Foam and carton

supplier:Custom color Wooden Shutter supplier, oem Polywood shutter in china, Custom made Plantation shutter

### | Production Process Cut- Assemble-Sanding- Paint- Package







# | Packing & Delivery

Two types packing way for you choose or as per custom:

 $\boldsymbol{A}.\boldsymbol{For}$  one panel shutter, panel and frame packaged in one carton



 ${\bf B}. {\bf For}$  shutters with more than two panels, panels and frames packaged seperately.











### | Two type shipping way as below

# A.LCL, use plywood to protect goods, also work for air freight

#### **B.Full Container**





Service: 3 years quality warranty

#### | Our Services

#### **Quality Policy:**

What the people of HuaSheng pursue endlessly were credit orientation making achievements by quality, and supplying excellent products and after-sales services to the customers.

#### **Business Idea:**

To enhance quality management and build a name brand to meet the customers' satisfactory