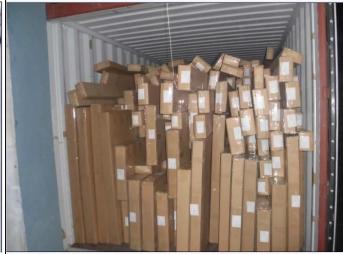

### | Product Details

Materail: Aluminum
Louver Size: 89mm

3. Frame: L frame, Z frame4. Install: Outside / Inside5. Max Width: 1000mm6. Max Height: 3000mm

7. Color: 8 standard color and custom color

8. Paint: Powder Coated

9. Control Type: Cleavirew tilt rod10. Style: Fixed, Hinged, Folding11. Package: Foam and carton

### | Production Process | Cut - Assemble - Package





### | Packing & Delivery

Two types packing way for you choose or as per custom:

A.For one panel shutter, panel and frame packaged in one carton



 ${f B.}$  For shutters with more than two panels, panels and frames packaged seperately.











### | Two type shipping way as below

# A.LCL, use plywood to protect goods, also work for air freight

#### **B.Full Container**





Service: 3 years quality warranty

#### | Our Services

#### **Quality Policy:**

What the people of HuaSheng pursue endlessly were credit orientation making achievements by quality, and supplying excellent products and after-sales services to the customers.

#### **Business Idea:**

To enhance quality management and build a name brand to meet the customers' satisfactory, to reduce the production cost and increase the benefits to developing the enterprise.

#### **Service Idea:**

To be responsible for the quality, we always pursue and achieve selfless contributions, and meet the customers` satisfactory, keep promises.





#### COMPANY PROFOLE

Huasheng wooden Co., Ltd was established in 1996 in Zhuangzhai Town Heze City Shandong province China.

In the year of 2014, Heze Enda Plastic I