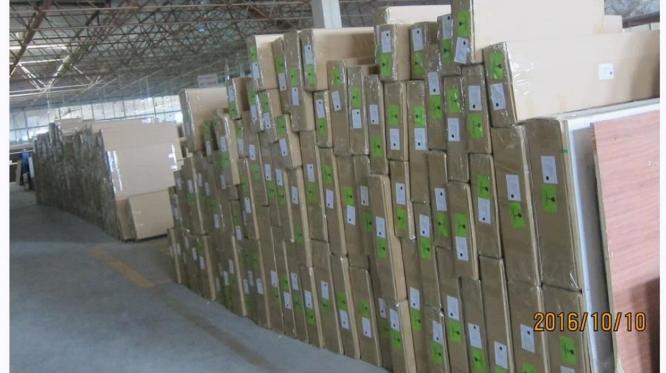

### | Product Details

Materail: Aluminum
Louver Size: 89mm

3. Frame: L frame, Z frame4. Install: Outside / Inside5. Max Width: 1000mm6. Max Height: 3000mm

7. Color: 8 standard color and custom color

8. Paint: Powder Coated

9. Control Type: Cleavirew tilt rod10. Style: Fixed, Hinged, Folding11. Package: Foam and carton

### | Production Process | Cut - Assemble - Package





### | Packing & Delivery

Two types packing way for you choose or as per custom:

A.For one panel shutter, panel and frame packaged in one carton



 ${f B.}$  For shutters with more than two panels, panels and frames packaged seperately.











### | Two type shipping way as below

# A.LCL, use plywood to protect goods, also work for air freight

#### **B.Full Container**





Service: 3 years quality warranty

#### | Our Services

#### **Quality Policy:**

What the people of HuaSheng pursue endlessly were credit orientation making achievements by quality, and supplying excellent products and after-sales services to the customers.

#### **Business Idea:**

To enhance quality management and build a name brand to meet the customers' satisfactory, to reduce the production cost and increase the benefits to developing the enterprise.

#### **Service Idea:**

To be responsible for the quality, we always pursue and achieve selfless contributions, and meet the customers` satisfactory, keep promises.





#### COMPANY PROFOLE

Huash