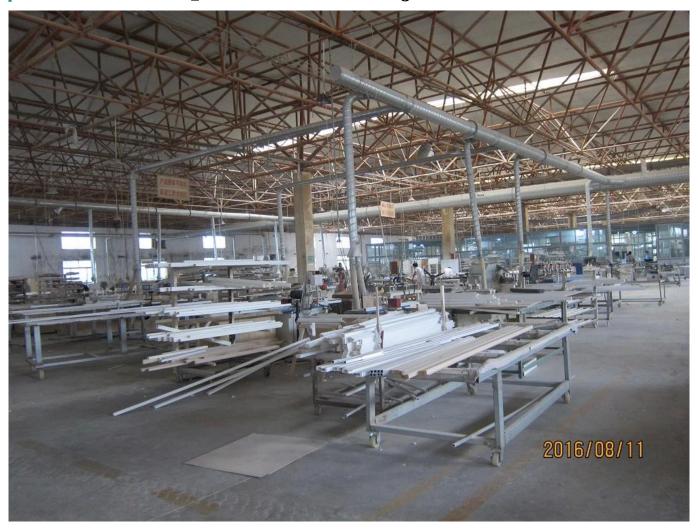

### | Product Details

Materail: Aluminum
Louver Size: 89mm

3. Frame: L frame, Z frame4. Install: Outside / Inside5. Max Width: 1000mm6. Max Height: 3000mm

7. Color: 8 standard color and custom color

8. Paint: Powder Coated

9. Control Type: Cleavirew tilt rod10. Style: Fixed, Hinged, Folding11. Package: Foam and carton

### | Production Process | Cut - Assemble - Package





### | Packing & Delivery

Two types packing way for you choose or as per custom:

A.For one panel shutter, panel and frame packaged in one carton



 ${f B.}$  For shutters with more than two panels, panels and frames packaged seperately.











### | Two type shipping way as below

# A.LCL, use plywood to protect goods, also work for air freight

#### **B.Full Container**





Service: 3 years quality warranty

#### | Our Services

#### **Quality Policy:**

What the people of HuaSheng pursue endlessly were credit orientation making achievements by quality, and supplying excellent products and after-sales services to the customers.

#### **Business Idea:**

To enhance quality management and build a name brand to meet the customers' satisfactory, to reduce the production cost and in