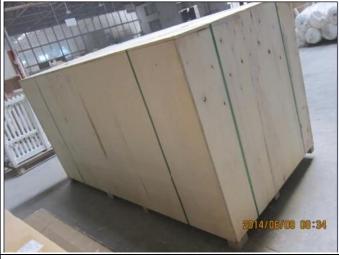

### | Product Details

Materail: Aluminum
Louver Size: 89mm

3. Frame: L frame, Z frame4. Install: Outside / Inside5. Max Width: 1000mm6. Max Height: 3000mm

7. Color: 8 standard color and custom color

8. Paint: Powder Coated

9. Control Type: Cleavirew tilt rod10. Style: Fixed, Hinged, Folding11. Package: Foam and carton

### | Production Process | Cut - Assemble - Package





### | Packing & Delivery

Two types packing way for you choose or as per custom:

A.For one panel shutter, panel and frame packaged in one carton



 ${f B.}$  For shutters with more than two panels, panels and frames packaged seperately.











### | Two type shipping way as below

# A.LCL, use plywood to protect goods, also work for air freight

#### **B.Full Container**





Service: 3 years quality warranty

#### | Our Services

#### **Quality Policy:**

What the people of HuaSheng pursue endlessly were credit orientation making achievements by quality, and supplying excellent products and after-sales services to the customers.

#### **Business Idea:**

To enhance quality management and build a name brand to meet the customers' satisfactory, to reduce the production cost and increase the benefits to developing the enterprise.

#### **Service Idea:**

To be responsible for the quality, we always pursue and achieve selfless contributions, and meet the customers` satisfactory, keep promises.





#### COMPANY PROFOLE

Huasheng wooden Co., Ltd was established in 1996 in Zhuangzhai Town Heze City Shandong province China.

In the year of 2014, Heze Enda Plastic