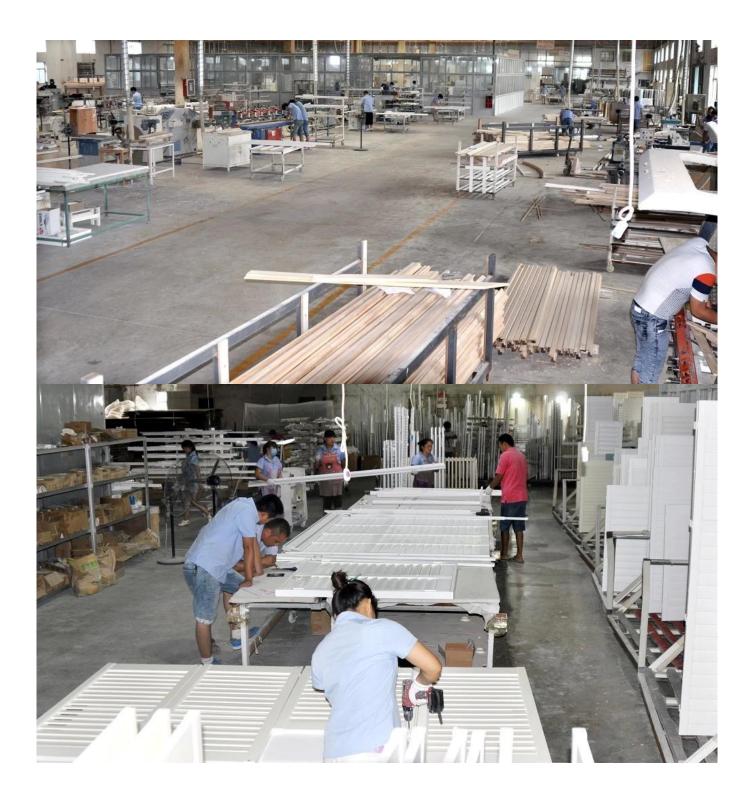

### | Product Details

Materail: Aluminum
Louver Size: 89mm

3. Frame: L frame, Z frame4. Install: Outside / Inside5. Max Width: 1000mm6. Max Height: 3000mm

7. Color: 8 standard color and custom color

8. Paint: Powder Coated

9. Control Type: Cleavirew tilt rod10. Style: Fixed, Hinged, Folding11. Package: Foam and carton

### | Production Process | Cut - Assemble - Package





### | Packing & Delivery

Two types packing way for you choose or as per custom:

A.For one panel shutter, panel and frame packaged in one carton



 ${f B.}$  For shutters with more than two panels, panels and frames packaged seperately.











### | Two type shipping way as below

# A.LCL, use plywood to protect goods, also work for air freight

#### **B.Full Container**





Service: 3 years quality warranty

#### | Our Services

#### **Quality Policy:**

What the people of HuaSheng pursue endlessly were credit orientation making achievements by quality, and supplying excellent products and after-sales services to the customers.

#### **Business Idea:**

To enhance quality management and build a name brand to meet the customers' satisfactory, to reduce the production cost and incr