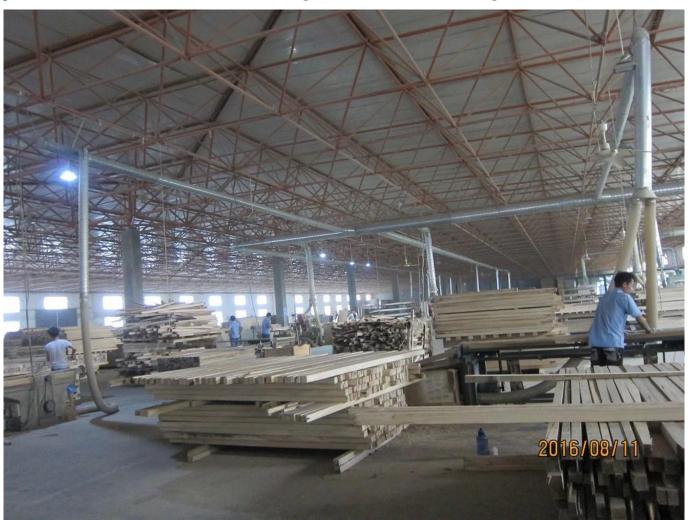

### | Product Details

1. Materail: Paulownia wood /Basswood/Red Pine Wood

2. Slats Size: 25mm/27mm/35mm/46mm/50mm/63mm

3. Style: Horizontal slats

4. Match with bottom rail and valance

5. Blinds Max Width: 3000mm

6. Color: 24 standard color or from customers color collection

7. Color collection: Stain color, Painting color, Printed Color, Brush color and new collection

8. Paint: UV paint9. Package :Carton

supplier: <u>Best selling Wooden blinds components</u>, <u>Basswood Blinds components</u> on sale, <u>High quality Timber Blinds supplier</u>

### | Production Process | Cut-Painting-Color Check-Package







## | Packing & Delivery

A.Packaged with carton





## | Two type shipping way as below

| A.LCL, use plywood to protect goods, also work for |                  |
|----------------------------------------------------|------------------|
|                                                    | B.Full Container |
| air freight                                        |                  |





Service: 3 years quality warranty

### | Our Services

### **Quality Policy:**

What the people of HuaSheng pursue endlessly were credit orientation making achievements by quality, and supplying excellent products and after-sales services to the customers.

#### **Business Idea:**

To enhance quality management and build a name brand to meet the customers' satisfactory, to reduce the production cost