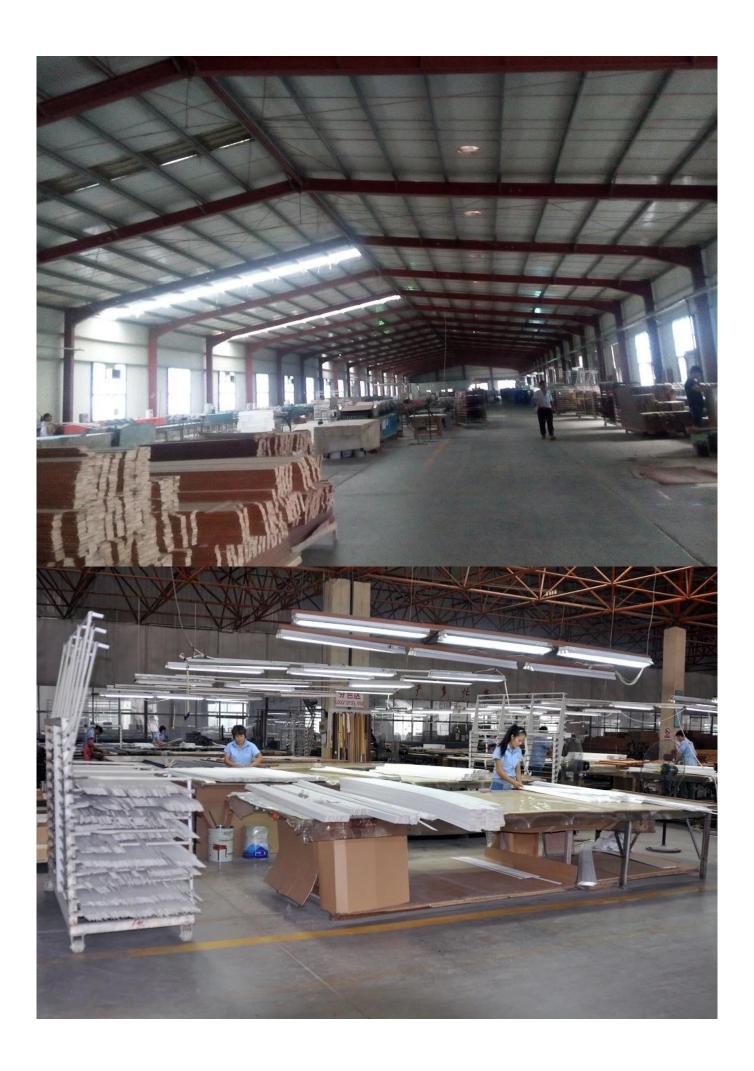

### | Product Details

1. Materail: Paulownia wood /Basswood/Red Pine Wood

2. Slats Size: 25mm/27mm/35mm/46mm/50mm/63mm

3. Style: Horizontal slats

4. Match with bottom rail and valance

5. Blinds Max Width: 3000mm

6. Color: 24 standard color or from customers color collection

7. Color collection: Stain color, Painting color, Printed Color, Brush color and new collection

8. Paint: UV paint9. Package :Carton

supplier: <u>Best selling Wooden blinds components</u>, <u>Basswood Blinds components</u> on sale, <u>High quality Timber Blinds supplier</u>

### | Production Process | Cut-Painting-Color Check-Package







## | Packing & Delivery

A.Packaged with carton





## | Two type shipping way as below

| A.LCL, use plywood to protect goods, also work for |                  |
|----------------------------------------------------|------------------|
|                                                    | B.Full Container |
| air freight                                        |                  |





Service: 3 years quality warranty

### | Our Services

### **Quality Policy:**

What the people of HuaSheng pursue endlessly were credit orientation making achievements by quality, and supplying excellent products and after-sales services to the customers.

#### **Business Idea:**

To enhance quality management and build a name brand to meet the customers' satisfactory, to reduce the production cost an