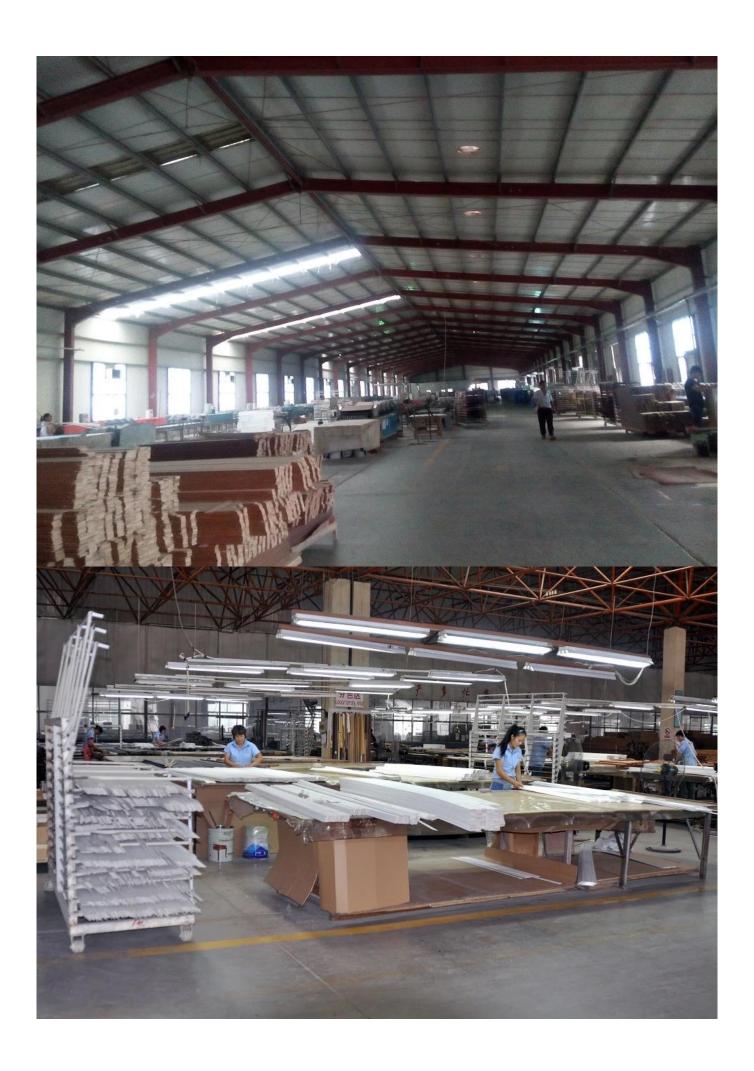

#### | Product Details

1. Materail: Paulownia wood /Basswood/Red Pine Wood

2. Slats Size: 25mm/27mm/35mm/46mm/50mm/63mm

3. Style: Horizontal slats

4. Match with bottom rail and valance

5. Blinds Max Width: 3000mm

6. Color: 24 standard color or from customers color collection

7. Color collection: Stain color, Painting color, Printed Color, Brush color and new collection

8. Paint: UV paint9. Package :Carton

# SUPPLIER: Best selling Wooden blinds components, Wooden blinds supplier, Basswood Blinds components on sale

### | Production Process□Cut- Painting-Color Check- Package







# | Packing & Delivery

A.Packaged with carton





# | Two type shipping way as below

| A.LCL, use plywood to protect goods, also work for |                  |
|----------------------------------------------------|------------------|
|                                                    | B.Full Container |
| air freight                                        |                  |





Service: 3 years quality warranty

### | Our Services

#### **Quality Policy:**

What the people of HuaSheng pursue endlessly were credit orientation making achievements by quality, and supplying excellent products and after-sales services to the customers.

#### **Business Idea:**

To enhance quality management and build a name brand to meet the customers' satisfactory, to reduce the production cost and