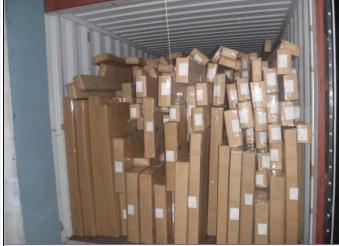

# | Two type shipping way as below

| A.LCL, use plywood to protect goods, also work for |                  |
|----------------------------------------------------|------------------|
|                                                    | B.Full Container |
| air freight                                        |                  |

# | Packing & Delivery

A.Packaged with carton