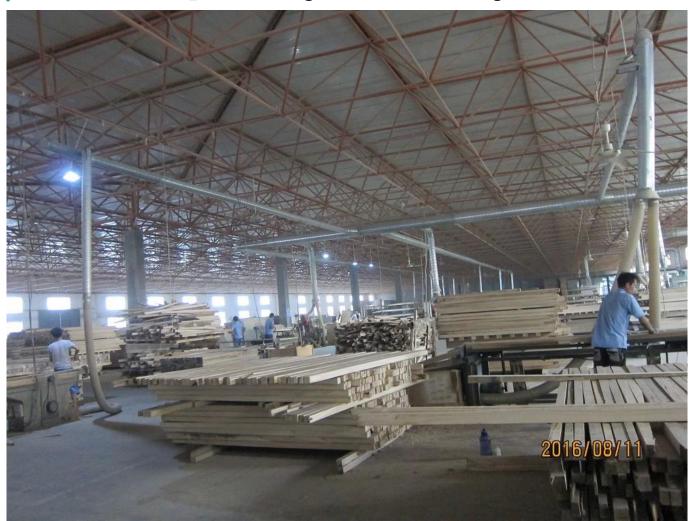

#### | Product Details

1. Materail: Paulownia wood /Basswood/Red Pine Wood

2. Slats Size: 25mm/27mm/35mm/46mm/50mm/63mm

3. Style: Horizontal slats

4. Match with bottom rail and valance

5. Blinds Max Width: 3000mm

6. Color: 24 standard color or from customers color collection

7. Color collection: Stain color, Painting color, Printed Color, Brush color and new collection

8. Paint: UV paint9. Package :Carton

# SUPPLIER: Best selling Wooden blinds components, Wooden blinds supplier, Basswood Blinds components on sale

### | Production Process□Cut- Painting-Color Check- Package







# | Packing & Delivery

A.Packaged with carton





# | Two type shipping way as below

| A.LCL, use plywood to protect goods, also work for |                  |
|----------------------------------------------------|------------------|
|                                                    | B.Full Container |
| air freight                                        |                  |





Service: 3 years quality warranty

### | Our Services

#### **Quality Policy:**

What the people of HuaSheng pursue endlessly were credit orientation making achievements by quality, and supplying excellent products and after-sales services to the customers.

#### **Business Idea:**

To enhance quality management and build a name brand to meet the customers' satisfactory, to reduce the production cost a