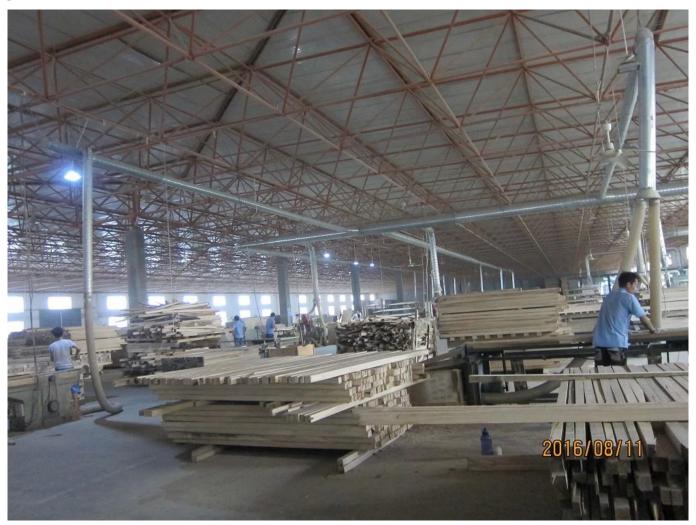

### | Product Details

1. Materail: Paulownia wood /Basswood/Red Pine Wood

2. Slats Size: 25mm/27mm/35mm/46mm/50mm/63mm

3. Style: Horizontal slats

4. Match with bottom rail and valance

5. Blinds Max Width: 3000mm

6. Color: 24 standard color or from customers color collection

7. Color collection: Stain color, Painting color, Printed Color, Brush color and new collection

8. Paint: UV paint9. Package :Carton

SUPPLIER: Best selling Wooden blinds components, Real wood blinds manufacturer china, Basswood Blinds components on sale

### | Production Process | Cut-Painting-Color Check-Package







## | Packing & Delivery

A.Packaged with carton





## | Two type shipping way as below

| A.LCL, use plywood to protect goods, also work for |                  |
|----------------------------------------------------|------------------|
|                                                    | B.Full Container |
| air freight                                        |                  |





Service: 3 years quality warranty

### | Our Services

### **Quality Policy:**

What the people of HuaSheng pursue endlessly were credit orientation making achievements by quality, and supplying excellent products and after-sales services to the customers.

#### **Business Idea:**

To enhance quality management and build a name brand to meet the customers' satisfactory, to reduce the production cost