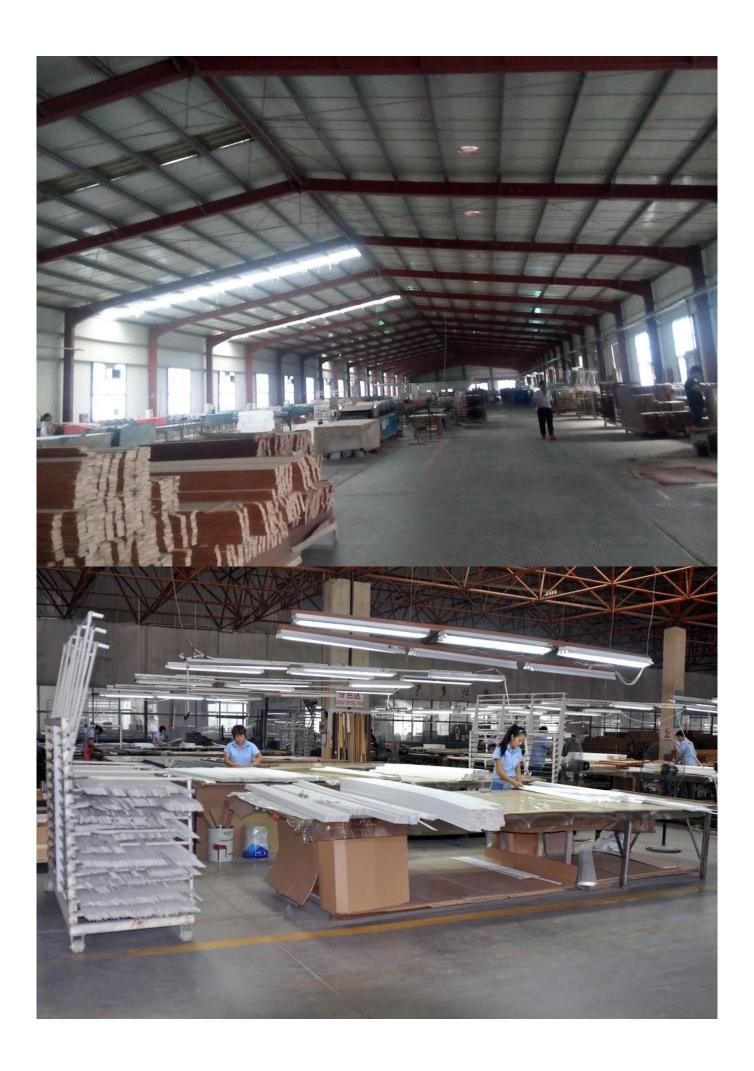

### | Product Details

1. Materail: Paulownia wood /Basswood/Red Pine Wood

2. Slats Size: 25mm/27mm/35mm/46mm/50mm/63mm

3. Style: Horizontal slats

4. Match with bottom rail and valance

5. Blinds Max Width: 3000mm

6. Color: 24 standard color or from customers color collection

7. Color collection: Stain color, Painting color, Printed Color, Brush color and new collection

8. Paint: UV paint9. Package :Carton

SUPPLIER: Best selling Wooden blinds components, Real wood blinds manufacturer china, Basswood Blinds components on sale

### | Production Process | Cut-Painting-Color Check-Package







## | Packing & Delivery

A.Packaged with carton





## | Two type shipping way as below

| A.LCL, use plywood to protect goods, also work for |                  |
|----------------------------------------------------|------------------|
|                                                    | B.Full Container |
| air freight                                        |                  |





Service: 3 years quality warranty

### | Our Services

### **Quality Policy:**

What the people of HuaSheng pursue endlessly were credit orientation making achievements by quality, and supplying excellent products and after-sales services to the customers.

#### **Business Idea:**

To enhance quality management and build a name brand to meet the customers' satisfactory, to reduce the production cost an