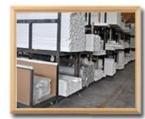

## | Packing & Delivery

A.Packaged with carton

## | Two type shipping way as below

| A.LCL, use plywood to protect goods, also work for |                  |
|----------------------------------------------------|------------------|
|                                                    | B.Full Container |
| air freight                                        |                  |