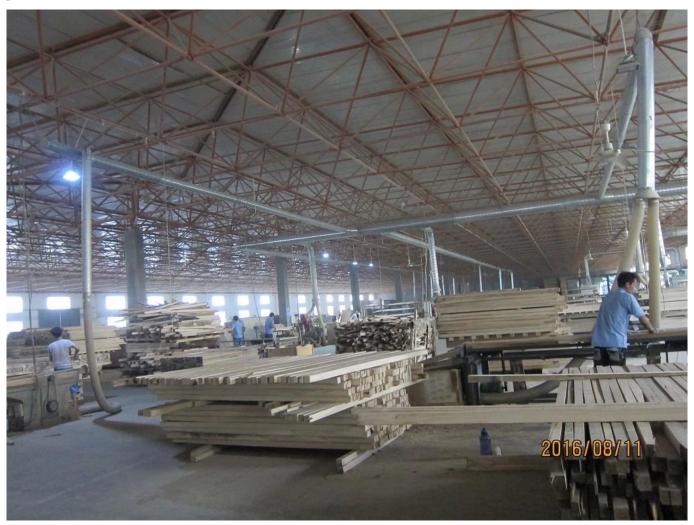

### | Product Details

1. Materail: Paulownia wood /Basswood/Red Pine Wood

2. Slats Size: 25mm/27mm/35mm/46mm/50mm/63mm

3. Style: Horizontal slats

4. Match with bottom rail and valance

5. Blinds Max Width: 3000mm

6. Color: 24 standard color or from customers color collection

7. Color collection: Stain color, Painting color, Printed Color, Brush color and new collection

8. Paint: UV paint9. Package :Carton

SUPPLIER: Best selling Wooden blinds components, Finger jointed slats blinds wholesales, Painting PVC shutter components

### | Production Process | Cut-Painting-Color Check-Package







## | Packing & Delivery

A.Packaged with carton





## | Two type shipping way as below

| A.LCL, use plywood to protect goods, also work for |                  |
|----------------------------------------------------|------------------|
|                                                    | B.Full Container |
| air freight                                        |                  |





Service: 3 years quality warranty

### | Our Services

### **Quality Policy:**

What the people of HuaSheng pursue endlessly were credit orientation making achievements by quality, and supplying excellent products and after-sales services to the customers.

#### **Business Idea:**

To enhance quality management and build a name brand to meet the customers' satisfactory, to reduce the production cost