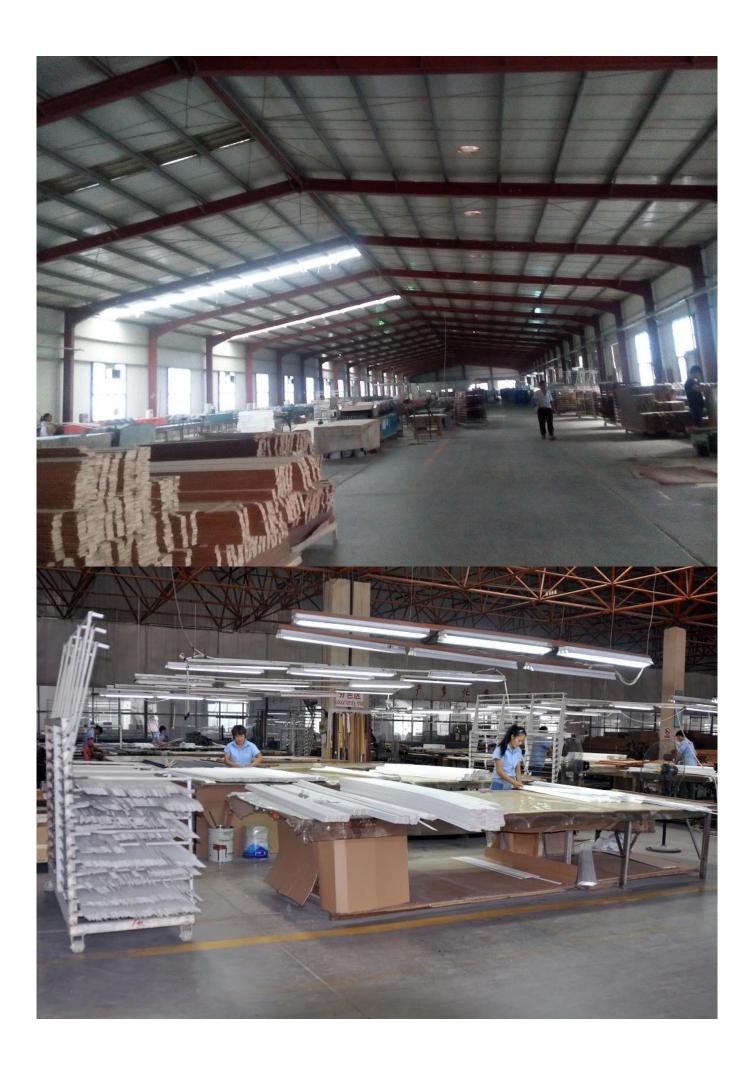

### | Product Details

1. Materail: Paulownia wood /Basswood/Red Pine Wood

2. Slats Size: 25mm/27mm/35mm/46mm/50mm/63mm

3. Style: Horizontal slats

4. Match with bottom rail and valance

5. Blinds Max Width: 3000mm

6. Color: 24 standard color or from customers color collection

7. Color collection: Stain color, Painting color, Printed Color, Brush color and new collection

8. Paint: UV paint9. Package :Carton

SUPPLIER: Best selling Wooden blinds components, Finger jointed slats blinds wholesales, Painting PVC shutter components

### | Production Process | Cut-Painting-Color Check-Package







## | Packing & Delivery

A.Packaged with carton





## | Two type shipping way as below

| A.LCL, use plywood to protect goods, also work for |                  |
|----------------------------------------------------|------------------|
|                                                    | B.Full Container |
| air freight                                        |                  |





Service: 3 years quality warranty

### | Our Services

### **Quality Policy:**

What the people of HuaSheng pursue endlessly were credit orientation making achievements by quality, and supplying excellent products and after-sales services to the customers.

#### **Business Idea:**

To enhance quality management and build a name brand to meet the customers' satisfactory, to reduce the production cost an