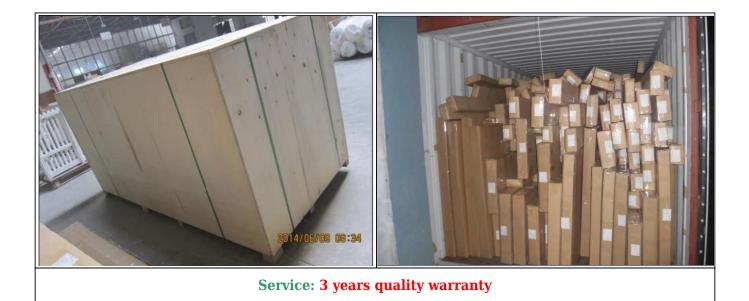

# | Packing & Delivery

A.Packaged with carton

# | Two type shipping way as below

| A.LCL, use plywood to protect goods, also work for | B.Full Container |
|----------------------------------------------------|------------------|
| air freight                                        | b.run Container  |