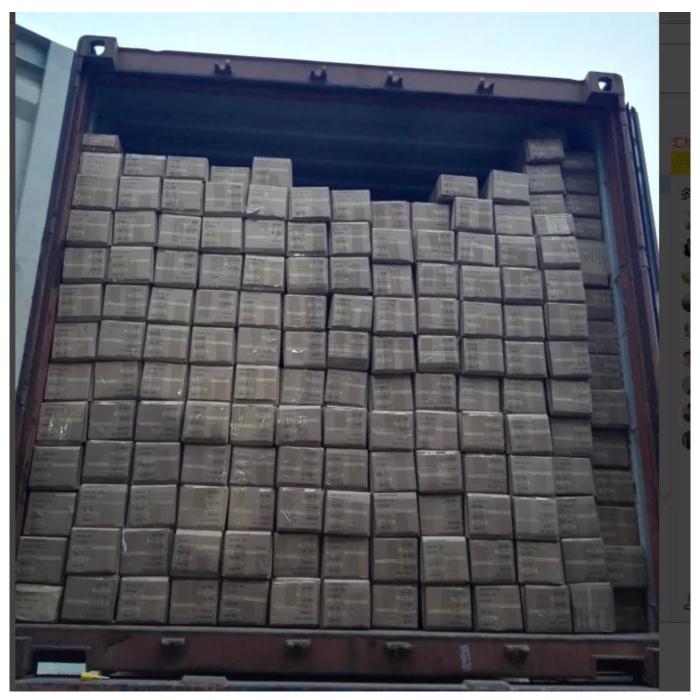

# | Packing & Delivery

A.Packaged with carton

# | Two type shipping way as below

| A.LCL, use plywood to protect goods, also work for | B.Full Container |
|----------------------------------------------------|------------------|
| air freight                                        | b.run Container  |