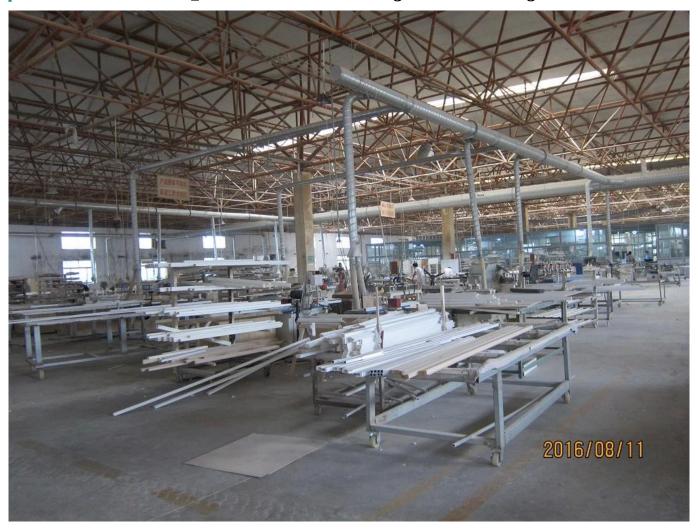

### | Product Details

Materail: Paulownia Wood/ Basswood
Louver Size: 63mm/76mm/89mm/114mm
Frame: L frame, Z frame, Decor Frame

4. Install: Outside / Inside5. Max Width: 850mm6. Max HeightL:3000mm

7. Color: 12 standard color and custom color

8. Paint: PU Paint

9. Control Type: Cleavirew tilt rod/ Centre tilt rod / Off set

10. Style: Fixed, Hinged, Folding, Sliding

11. Package: Foam and carton

supplier: <u>Best Paulownia wood slats in china</u>, <u>Wooden Shutters supplier china</u>, <u>Wooden Shutters manufacturer china</u>

### | Production Process | Cut- Assemble-Sanding- Paint- Package







# | Packing & Delivery

Two types packing way for you choose or as per custom:

 $\boldsymbol{A}.\boldsymbol{For}$  one panel shutter, panel and frame packaged in one carton



 ${\bf B}. {\bf For}$  shutters with more than two panels, panels and frames packaged seperately.











### | Two type shipping way as below

# A.LCL, use plywood to protect goods, also work for air freight

#### **B.Full Container**





Service: 3 years quality warranty

#### | Our Services

#### **Quality Policy:**

What the people of HuaSheng pursue endlessly were credit orientation making achievements by quality, and supplying excellent products and after-sales services to the customers.

#### **Business Idea:**

To enhance quality management and build a name brand to meet the customers' satisfactory