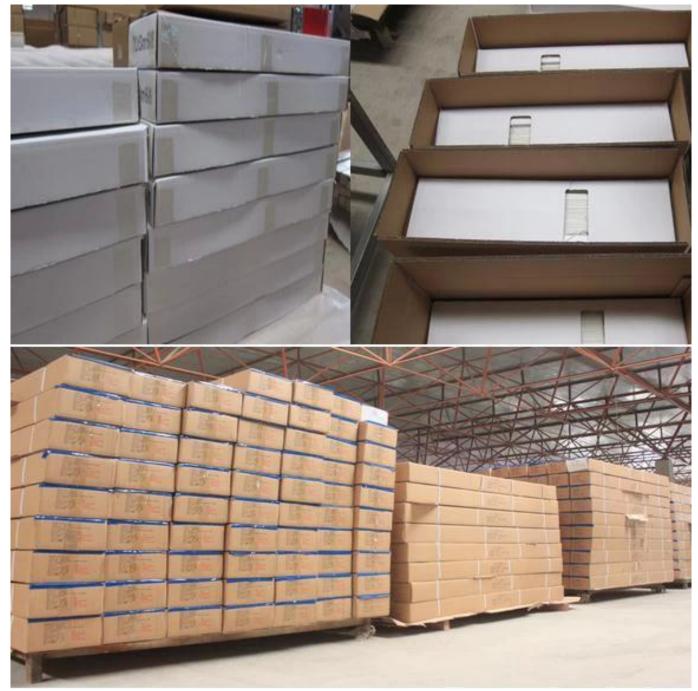

#### Three types packing way for you choose or as per custom:

A.One set put into a White Inner Carton, then put two white inner cartons into an outer carton.

**B.**One set put into a **PET Clear Box**, then put two PET Clear Box into an outer carton.

**C.Shrink Film Packing** one by one, then put into an outer carton.

## | Two type shipping way as below

| A.LCL, use plywood to protect goods, also work for | <b>B.Full Container</b> |
|----------------------------------------------------|-------------------------|
| air freight                                        |                         |