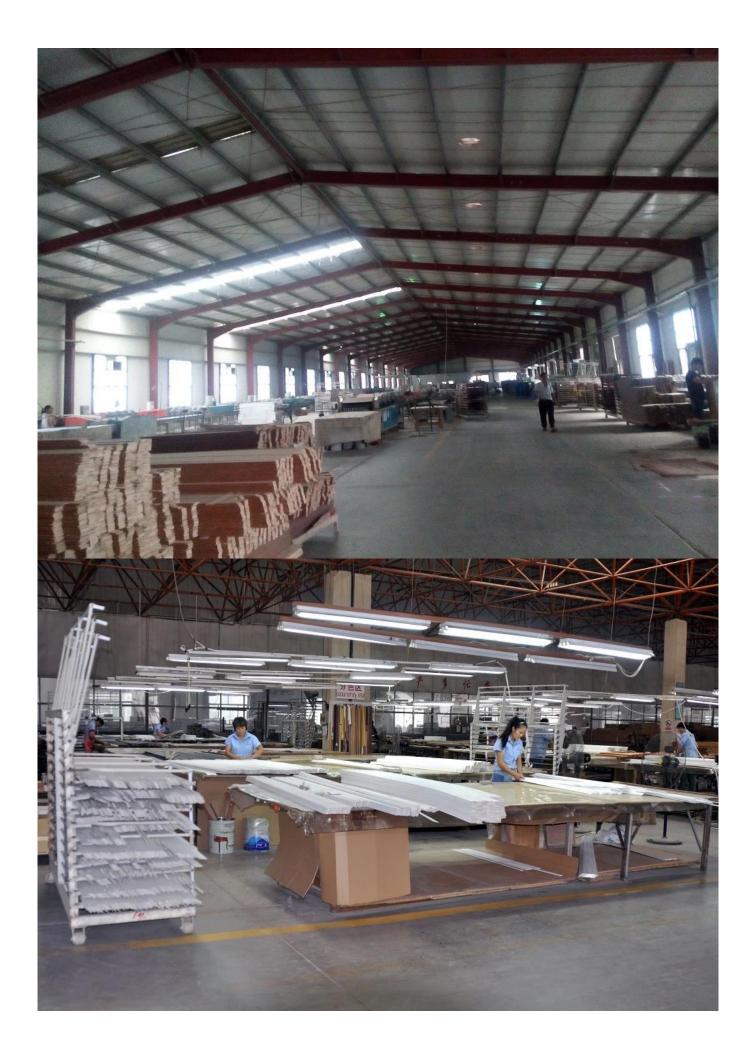

## | Product Details

- 1. Materail: Paulownia wood /Basswood/Red Pine Wood
- 2. Slats Size : 25mm/27mm/35mm/46mm/50mm/63mm
- 3. Style: Horizontal slats
- 4. Install: Outside / Inside
- 5. Blinds Max Width: 3000mm
- 6. Color: 24 standard color or from customers color collection
- 7. Color collection: Stain color, Painting color, Printed Color, Brush color and new collection
- 8. Paint: UV paint
- 9. Control Type: Pull cord / Wood wand
- 10. Blinds style: Ladder string/ Ladder Tape
- 11. Style: Fixed, Hinged, Folding ,Sliding
- 12. Package : PET or based on customers requirement.

### supplier[]Best Paulownia wood slats in china, Wooden Shutters manufacturer china, Hot sell Wood blinds

## | Production Process Cut- Painting-Color Check- Assemble- Package







## | Packing & Delivery

#### Three types packing way for you choose or as per custom:

A.One set put into a White Inner Carton, then put two white inner cartons into an outer carton.



**B.**One set put into a **PET Clear Box**, then put two PET Clear Box into an outer carton.



**C.Shrink Film Packing** one by one, then put into an outer carton.



## | Two type shipping way as below

| A.LCL, use plywood to protect goods, also work for | <b>B.Full Container</b> |
|----------------------------------------------------|-------------------------|
| air freight                                        |                         |



## **Our Services**

#### **Quality Policy:**

What the people of HuaSheng pursue endlessly were credit orientation making achievements by quality, and supply