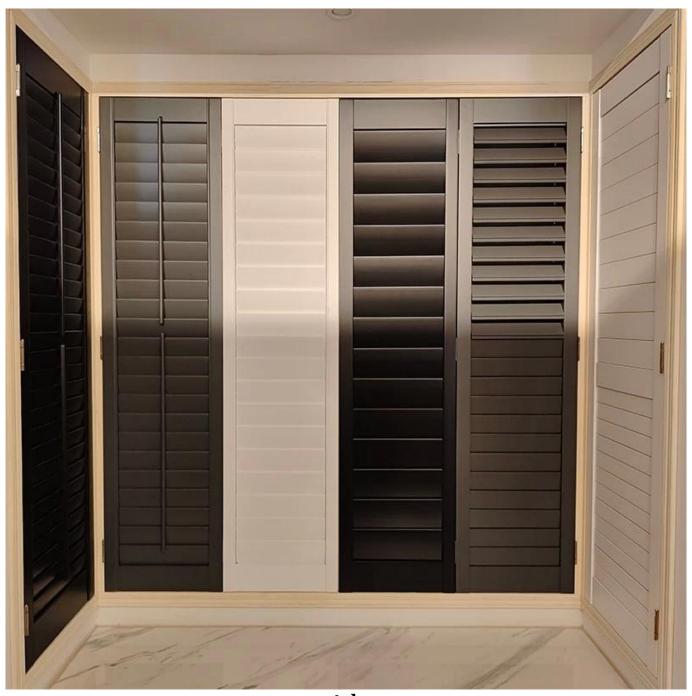

## Bay window shutters, Paulownia wood shutter, shutter supplier

style

**Color Sample** 

Sample box style and details

款式 1一皮质箱 Style 1 —Leather box

款式 2一尼龙包 Style 2 —Nylon bag

款式 3—PV 箱
Style 3 —PV box

**Supporting settings** 