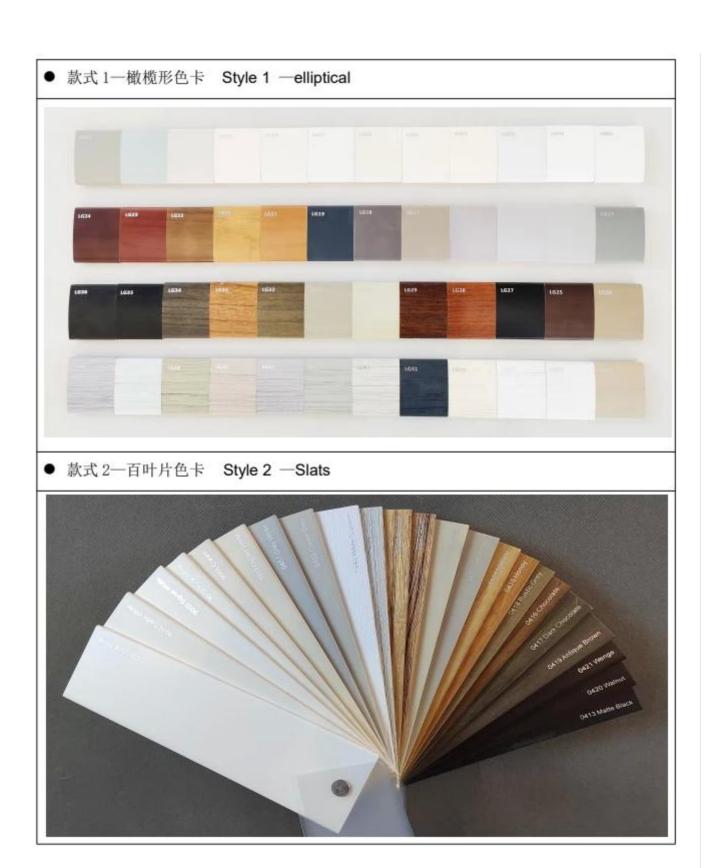

## Bay window shutters, Paulownia wood shutter, shutter supplier

style

**Color Sample** 

Sample box style and details

款式 1一皮质箱 Style 1 —Leather box

款式 2一尼龙包 Style 2 —Nylon bag

款式 3—PV 箱
Style 3 —PV box

**Supporting settings** 

Frame: L frame, F frame, Z frame, D frame

Surface Processing: Water base painting for UPVC; Primer coated+color painted for wooden

Color: White, Painted colour, Stain color, Brushed effected color and Cuatomized