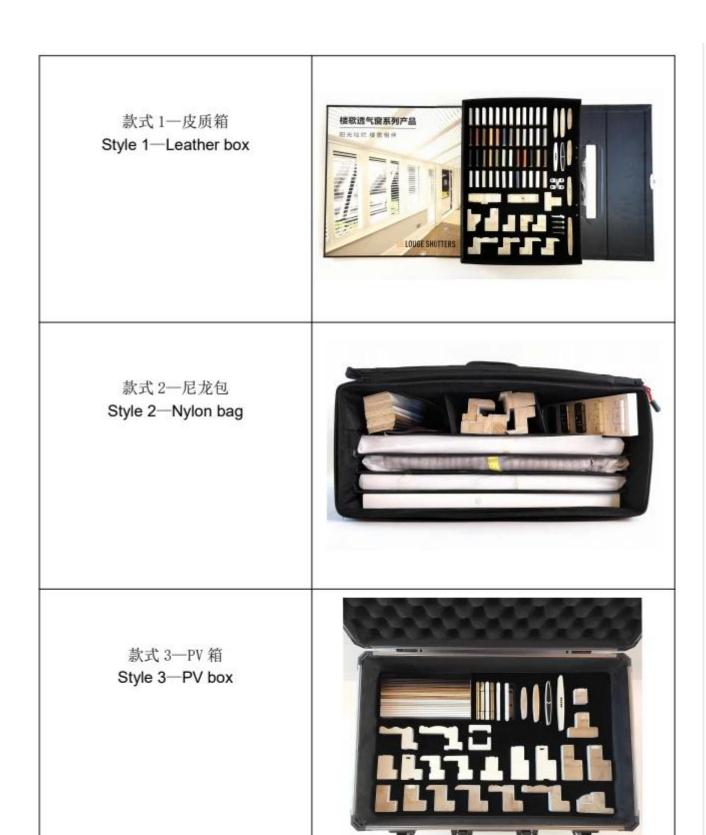

## Bay window shutters, Paulownia wood shutter, shutter supplier

style

**Color Sample** 

Sample box style and details

款式 1一皮质箱 Style 1 —Leather box

款式 2一尼龙包 Style 2 —Nylon bag

款式 3—PV 箱
Style 3 —PV box

**Supporting settings** 