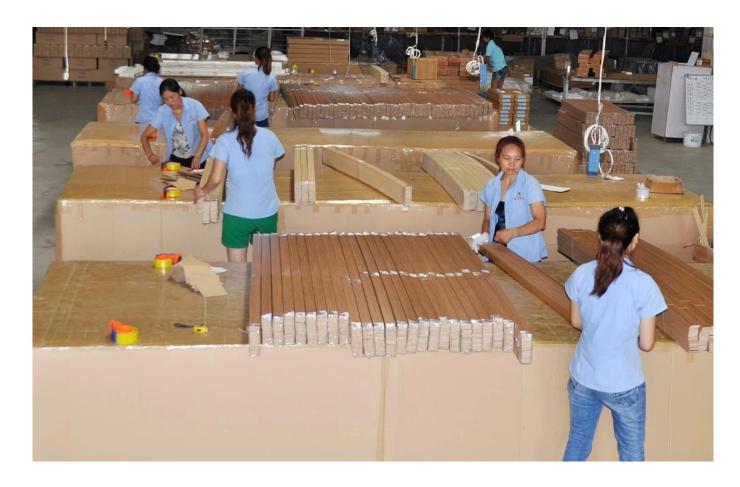

# | Packing & Delivery

A.Packaged with carton

# | Two type shipping way as below

| A.LCL, use plywood to protect goods, also work for |                  |
|----------------------------------------------------|------------------|
|                                                    | B.Full Container |
| air freight                                        |                  |