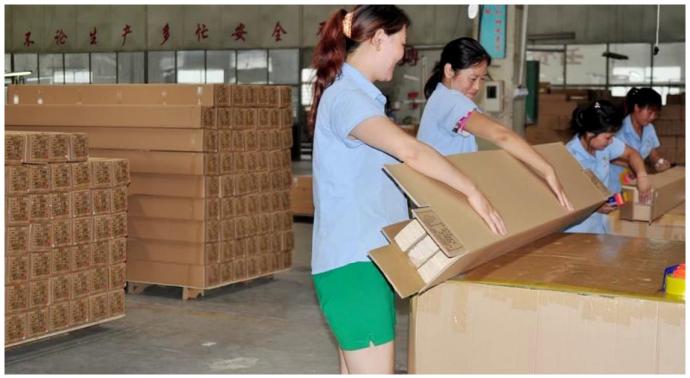

# | Packing & Delivery

A.Packaged with carton

# | Two type shipping way as below

| A.LCL, use plywood to protect goods, also work for |                  |
|----------------------------------------------------|------------------|
|                                                    | B.Full Container |
| air freight                                        |                  |