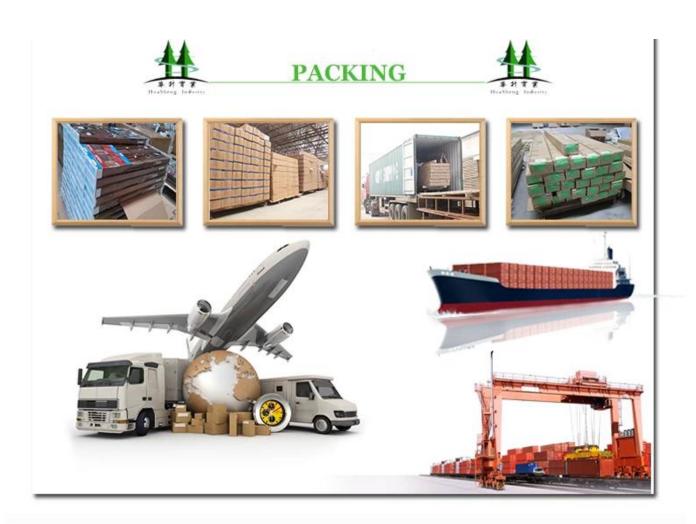

# | Packing & Delivery

A.Packaged with carton

# | Two type shipping way as below

| A.LCL, use plywood to protect goods, also work for |                  |
|----------------------------------------------------|------------------|
|                                                    | B.Full Container |
| air freight                                        |                  |