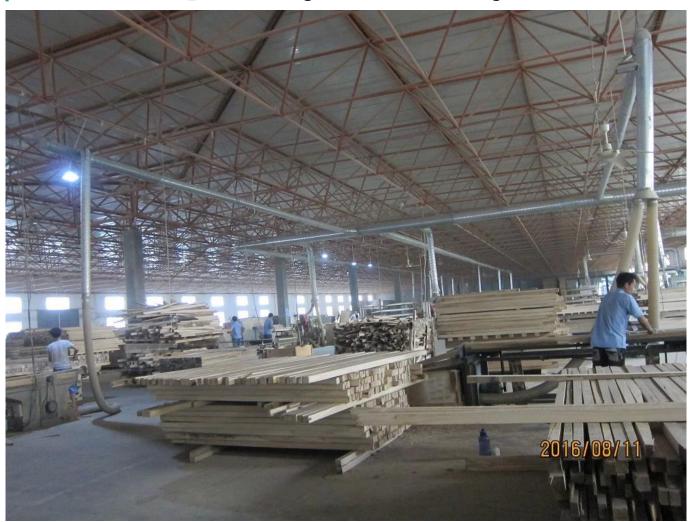

### | Product Details

1. Materail: Paulownia wood /Basswood/Red Pine Wood

2. Slats Size: 25mm/27mm/35mm/46mm/50mm/63mm

3. Style: Horizontal slats

4. Match with bottom rail and valance

5. Blinds Max Width: 3000mm

6. Color: 24 standard color or from customers color collection

7. Color collection: Stain color, Painting color, Printed Color, Brush color and new collection

8. Paint: UV paint9. Package :Carton

# SUPPLIER: Basswood Blinds components on sale, oem Poplar wood shutter components, Wooden blinds supplier

### | Production Process□Cut- Painting-Color Check- Package







# | Packing & Delivery

A.Packaged with carton





# | Two type shipping way as below

| A.LCL, use plywood to protect goods, also work for |                  |
|----------------------------------------------------|------------------|
|                                                    | B.Full Container |
| air freight                                        |                  |





Service: 3 years quality warranty

### | Our Services

#### **Quality Policy:**

What the people of HuaSheng pursue endlessly were credit orientation making achievements by quality, and supplying excellent products and after-sales services to the customers.

#### **Business Idea:**

To enhance quality management and build a name brand to meet the customers' satisfactory, to reduce the production cost a