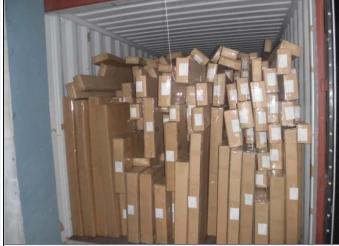

# | Two type shipping way as below

| A.LCL, use plywood to protect goods, also work for |                  |
|----------------------------------------------------|------------------|
|                                                    | B.Full Container |
| air freight                                        |                  |