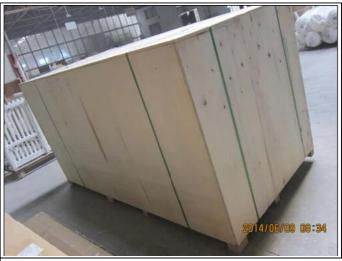

# | Two type shipping way as below

| A.LCL, use plywood to protect goods, also work for |                  |
|----------------------------------------------------|------------------|
|                                                    | B.Full Container |
| air freight                                        |                  |