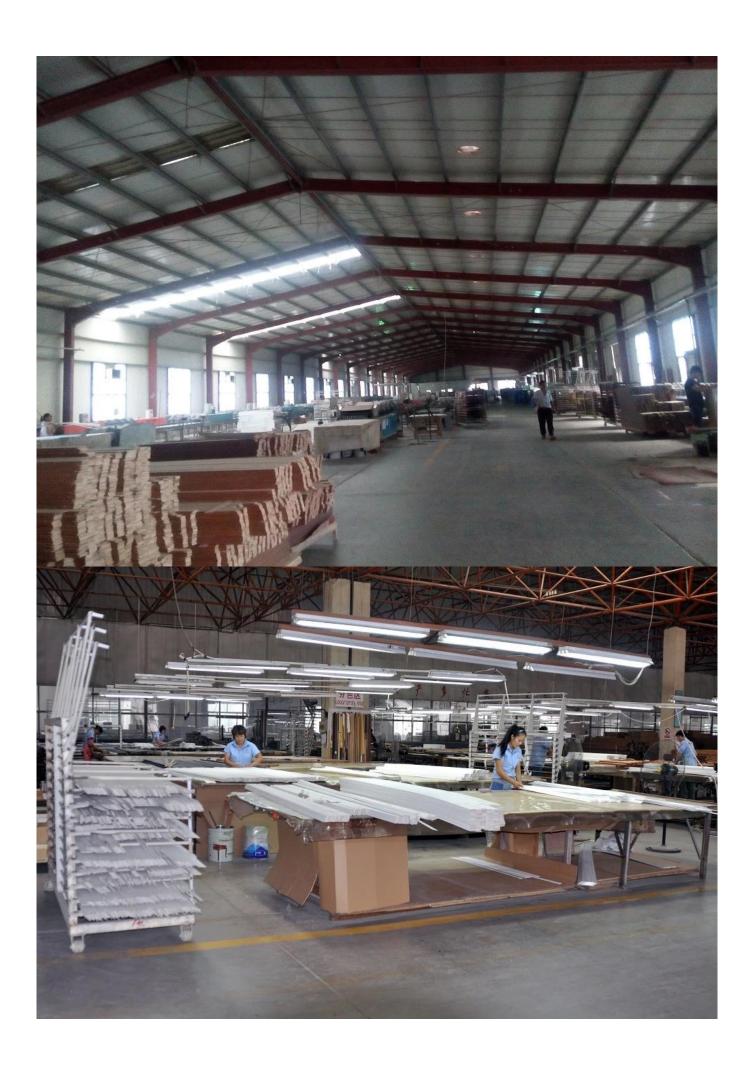

### | Product Details

1. Materail: Paulownia wood /Basswood/Red Pine Wood

2. Slats Size: 25mm/27mm/35mm/46mm/50mm/63mm

3. Style: Horizontal slats

4. Match with bottom rail and valance

5. Blinds Max Width: 3000mm

6. Color: 24 standard color or from customers color collection

7. Color collection: Stain color, Painting color, Printed Color, Brush color and new collection

8. Paint: UV paint9. Package :Carton

# SUPPLIER: Basswood Blinds components on sale, oem Poplar wood shutter components, Wooden blinds supplier

### | Production Process□Cut- Painting-Color Check- Package







# | Packing & Delivery

A.Packaged with carton





# | Two type shipping way as below

| A.LCL, use plywood to protect goods, also work for |                  |
|----------------------------------------------------|------------------|
|                                                    | B.Full Container |
| air freight                                        |                  |





Service: 3 years quality warranty

### | Our Services

#### **Quality Policy:**

What the people of HuaSheng pursue endlessly were credit orientation making achievements by quality, and supplying excellent products and after-sales services to the customers.

#### **Business Idea:**

To enhance quality management and build a name brand to meet the customers' satisfactory, to reduce the production cost and