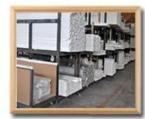

# | Packing & Delivery

A.Packaged with carton

# | Two type shipping way as below

| A.LCL, use plywood to protect goods, also work for |                  |
|----------------------------------------------------|------------------|
|                                                    | B.Full Container |
| air freight                                        |                  |