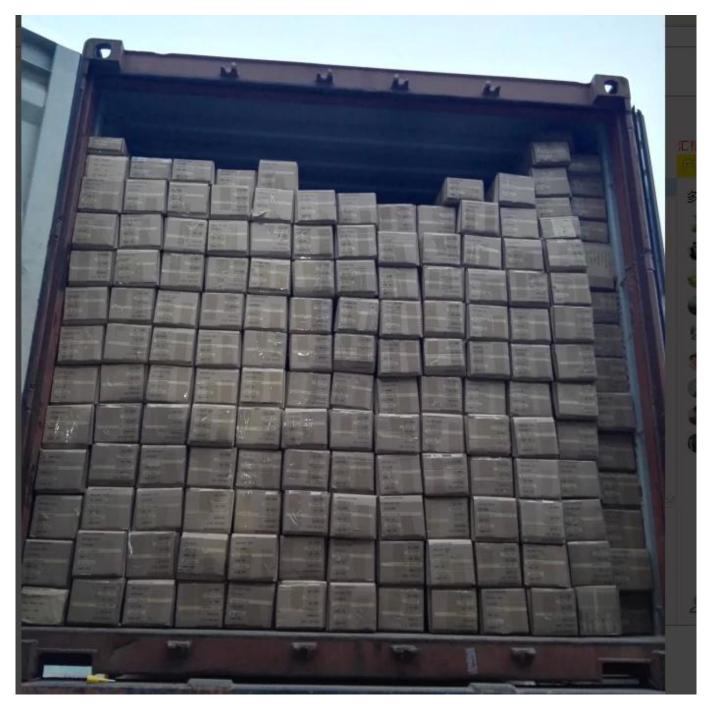

# | Two type shipping way as below

| A.LCL, use plywood to protect goods, also work for |                  |
|----------------------------------------------------|------------------|
|                                                    | B.Full Container |
| air freight                                        |                  |

# | Packing & Delivery

A.Packaged with carton