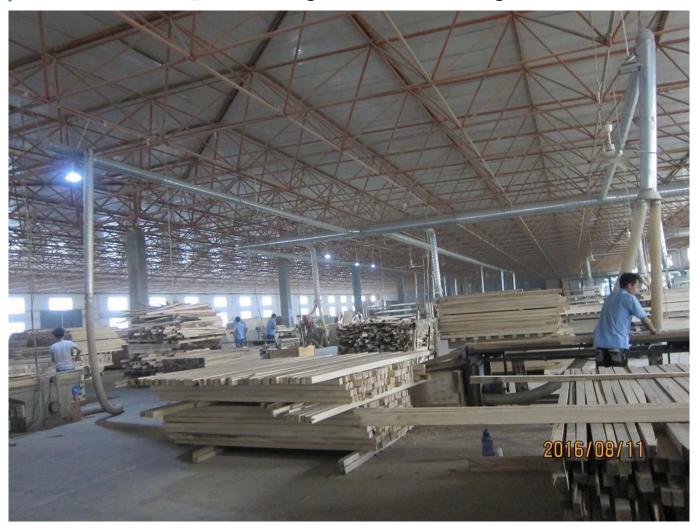

### | Product Details

1. Materail: Paulownia wood /Basswood/Red Pine Wood

2. Slats Size: 25mm/27mm/35mm/46mm/50mm/63mm

3. Style: Horizontal slats

4. Match with bottom rail and valance

5. Blinds Max Width: 3000mm

6. Color: 24 standard color or from customers color collection

7. Color collection: Stain color, Painting color, Printed Color, Brush color and new collection

8. Paint: UV paint9. Package :Carton

<u>Supplier:</u>Basswood Blinds components on sale, Read wood Horizontal wooden blinds, Best selling Wooden blinds components

### | Production Process□Cut- Painting-Color Check- Package







## | Packing & Delivery

A.Packaged with carton





## | Two type shipping way as below

| A.LCL, use plywood to protect goods, also work for |                  |
|----------------------------------------------------|------------------|
|                                                    | B.Full Container |
| air freight                                        |                  |





Service: 3 years quality warranty

### | Our Services

### **Quality Policy:**

What the people of HuaSheng pursue endlessly were credit orientation making achievements by quality, and supplying excellent products and after-sales services to the customers.

#### **Business Idea:**

To enhance quality management and build a name brand to meet the customers' satisfactory, to reduce the production cost