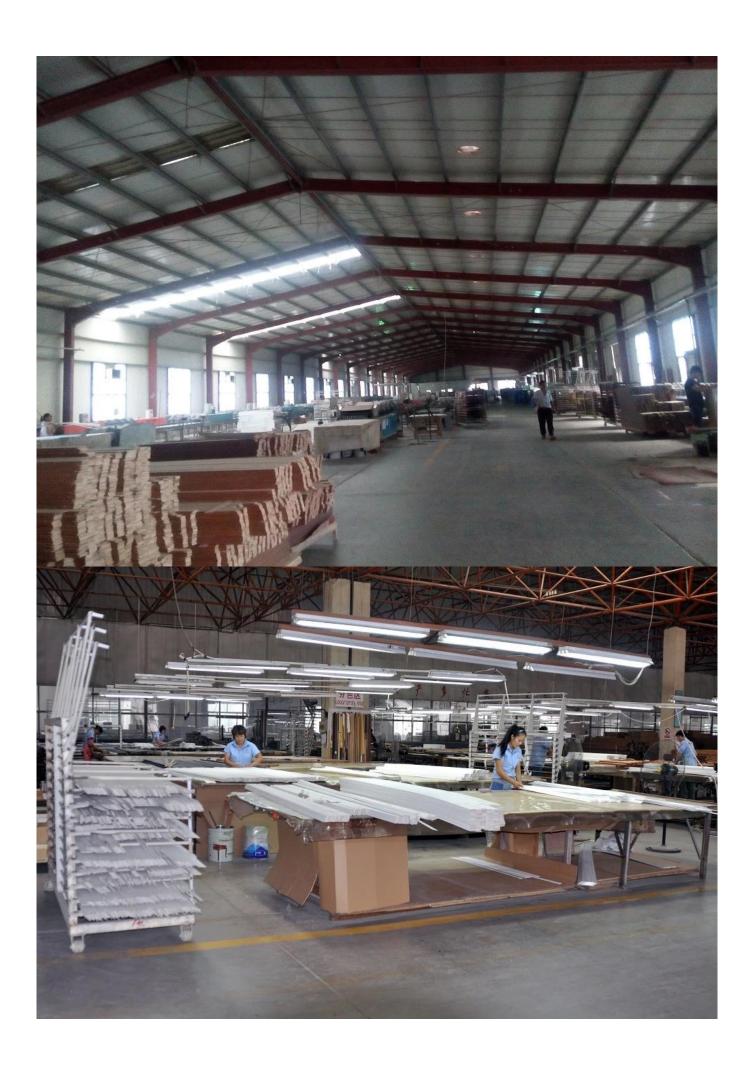

### | Product Details

1. Materail: Paulownia wood /Basswood/Red Pine Wood

2. Slats Size: 25mm/27mm/35mm/46mm/50mm/63mm

3. Style: Horizontal slats

4. Match with bottom rail and valance

5. Blinds Max Width: 3000mm

6. Color: 24 standard color or from customers color collection

7. Color collection: Stain color, Painting color, Printed Color, Brush color and new collection

8. Paint: UV paint9. Package :Carton

<u>Supplier:</u>Basswood Blinds components on sale, Read wood Horizontal wooden blinds, Best selling Wooden blinds components

### | Production Process□Cut- Painting-Color Check- Package







## | Packing & Delivery

A.Packaged with carton





## | Two type shipping way as below

| A.LCL, use plywood to protect goods, also work for |                  |
|----------------------------------------------------|------------------|
|                                                    | B.Full Container |
| air freight                                        |                  |





Service: 3 years quality warranty

### | Our Services

### **Quality Policy:**

What the people of HuaSheng pursue endlessly were credit orientation making achievements by quality, and supplying excellent products and after-sales services to the customers.

#### **Business Idea:**

To enhance quality management and build a name brand to meet the customers' satisfactory, to reduce the production cost an