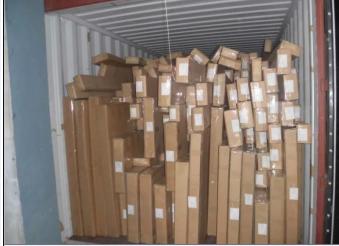

## | Two type shipping way as below

| A.LCL, use plywood to protect goods, also work for |                  |
|----------------------------------------------------|------------------|
|                                                    | B.Full Container |
| air freight                                        |                  |