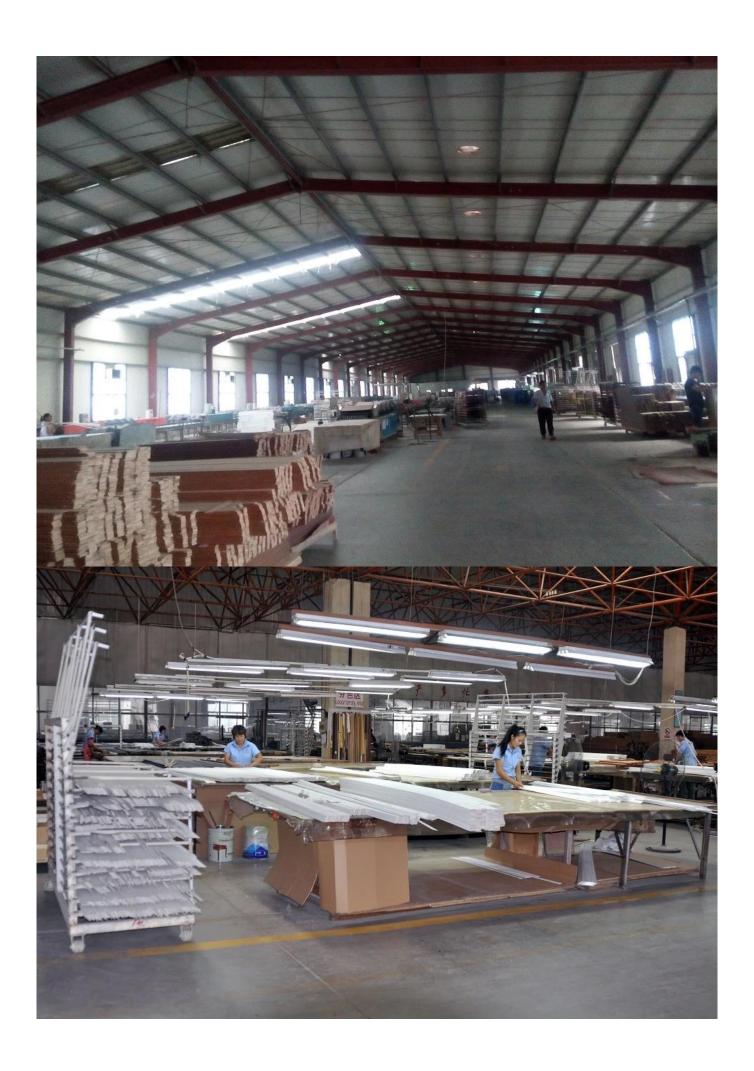

### | Product Details

1. Materail: Paulownia wood /Basswood/Red Pine Wood

2. Slats Size: 25mm/27mm/35mm/46mm/50mm/63mm

3. Style: Horizontal slats

4. Match with bottom rail and valance

5. Blinds Max Width: 3000mm

6. Color: 24 standard color or from customers color collection

7. Color collection: Stain color, Painting color, Printed Color, Brush color and new collection

8. Paint: UV paint9. Package :Carton

supplier: <u>Basswood Blinds components on sale</u>, <u>Hot sell Wood blinds</u>, <u>Ready made Wooden blinds on sale</u>

### | Production Process | Cut-Painting-Color Check-Package







## | Packing & Delivery

A.Packaged with carton





## | Two type shipping way as below

| A.LCL, use plywood to protect goods, also work for |                  |
|----------------------------------------------------|------------------|
|                                                    | B.Full Container |
| air freight                                        |                  |





Service: 3 years quality warranty

### | Our Services

### **Quality Policy:**

What the people of HuaSheng pursue endlessly were credit orientation making achievements by quality, and supplying excellent products and after-sales services to the customers.

#### **Business Idea:**

To enhance quality management and build a name brand to meet the customers' satisfactory, to reduce the production cost an