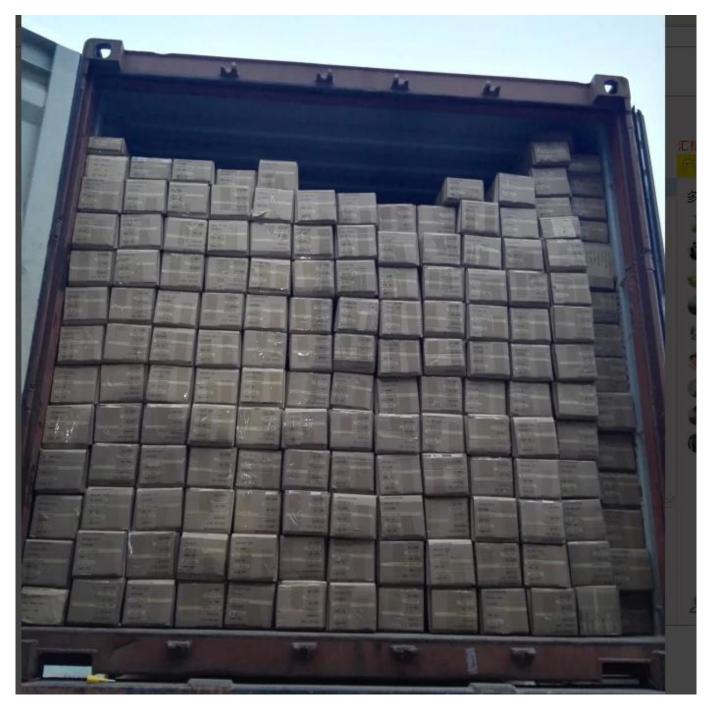

## | Two type shipping way as below

| A.LCL, use plywood to protect goods, also work for |                  |
|----------------------------------------------------|------------------|
|                                                    | B.Full Container |
| air freight                                        |                  |