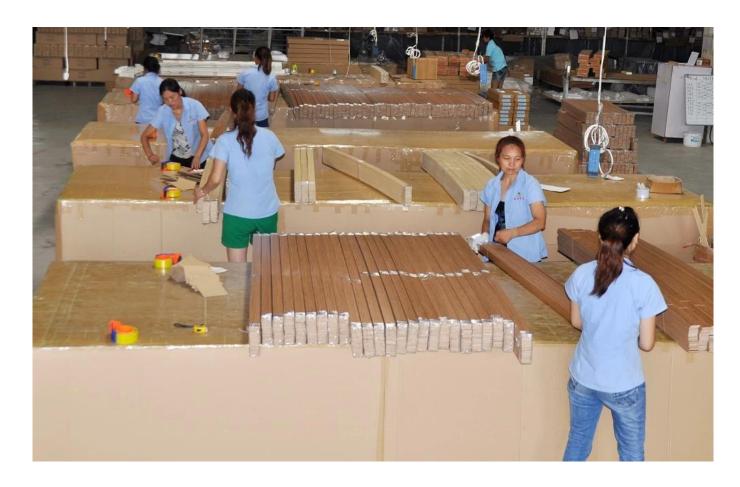

## | Packing & Delivery

A.Packaged with carton

## | Two type shipping way as below

| A.LCL, use plywood to protect goods, also work for |                  |
|----------------------------------------------------|------------------|
|                                                    | B.Full Container |
| air freight                                        |                  |