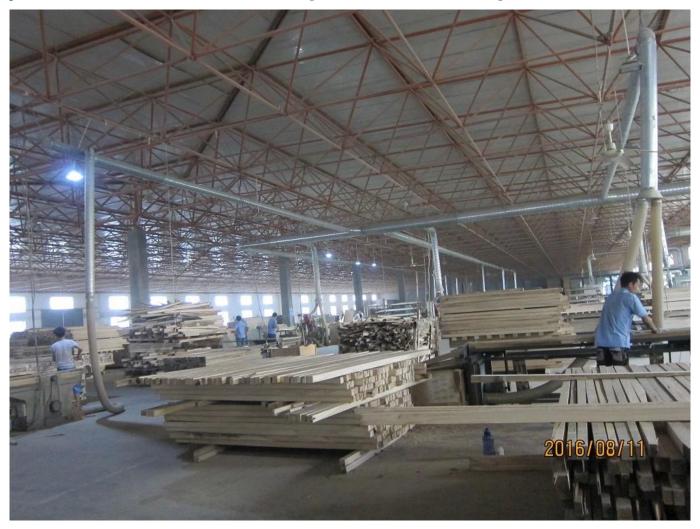

### | Product Details

1. Materail: Paulownia wood /Basswood/Red Pine Wood

2. Slats Size: 25mm/27mm/35mm/46mm/50mm/63mm

3. Style: Horizontal slats

4. Match with bottom rail and valance

5. Blinds Max Width: 3000mm

6. Color: 24 standard color or from customers color collection

7. Color collection: Stain color, Painting color, Printed Color, Brush color and new collection

8. Paint: UV paint9. Package :Carton

supplier: <u>Basswood Blinds components on sale</u>, <u>Hot sell Wood blinds</u>, <u>Ready made Wooden blinds on sale</u>

### | Production Process | Cut-Painting-Color Check-Package







## | Packing & Delivery

A.Packaged with carton





## | Two type shipping way as below

| A.LCL, use plywood to protect goods, also work for |                  |
|----------------------------------------------------|------------------|
|                                                    | B.Full Container |
| air freight                                        |                  |





Service: 3 years quality warranty

### | Our Services

### **Quality Policy:**

What the people of HuaSheng pursue endlessly were credit orientation making achievements by quality, and supplying excellent products and after-sales services to the customers.

#### **Business Idea:**

To enhance quality management and build a name brand to meet the customers' satisfactory, to reduce the production cost