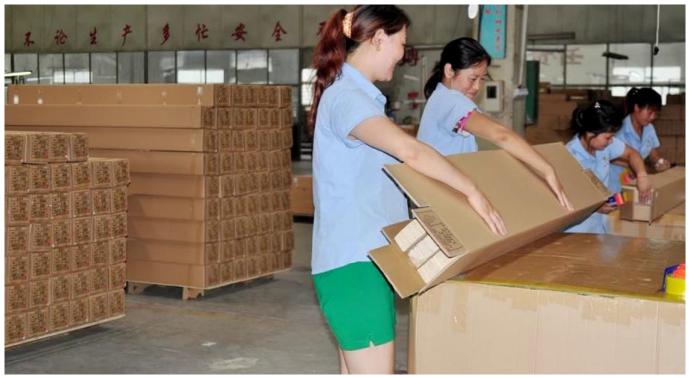

## | Packing & Delivery

A.Packaged with carton

## | Two type shipping way as below

| A.LCL, use plywood to protect goods, also work for |                  |
|----------------------------------------------------|------------------|
|                                                    | B.Full Container |
| air freight                                        |                  |