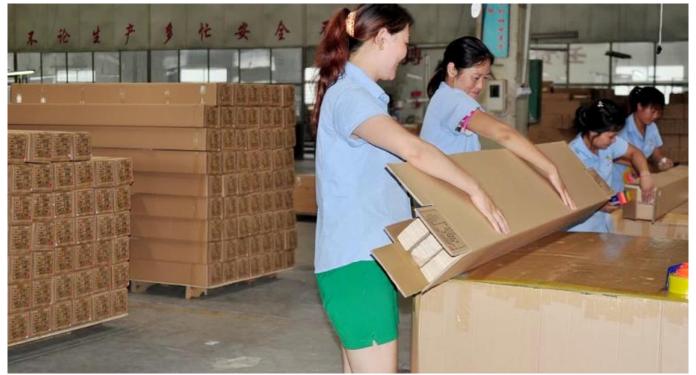

## | Product Details

- 1. Materail: Paulownia wood /Basswood/Red Pine Wood
- 2. Slats Size : 25mm/27mm/35mm/46mm/50mm/63mm
- 3. Style: Horizontal slats
- 4. Match with bottom rail and valance
- 5. Blinds Max Width: 3000mm
- 6. Color: 24 standard color or from customers color collection
- 7. Color collection: Stain color, Painting color, Printed Color, Brush color and new collection
- 8. Paint: UV paint
- 9. Package :Carton

supplier:<u>Basswood Blinds components on sale</u>,<mark>Best selling Wooden blinds components</mark>, <u>Real wood blinds manufacturer china</u>

## | Production Process Cut- Painting-Color Check- Package







## | Packing & Delivery

A.Packaged with carton





# | Two type shipping way as below

| A.LCL, use plywood to protect goods, also work for | B.Full Container |
|----------------------------------------------------|------------------|
| air freight                                        | b.run Container  |



## | Our Services

#### **Quality Policy:**

What the people of HuaSheng pursue endlessly were credit orientation making achievements by quality, and supplying excellent products and after-sales services to the customers.

#### **Business Idea:**

To enhance quality management and build a name brand to meet the customers' satisfactory, to reduce the production cost and increase the benefits to developing the enterprise.

#### Service Idea:

To be responsible for the quality, we always pursue and achieve selfless contributions, an