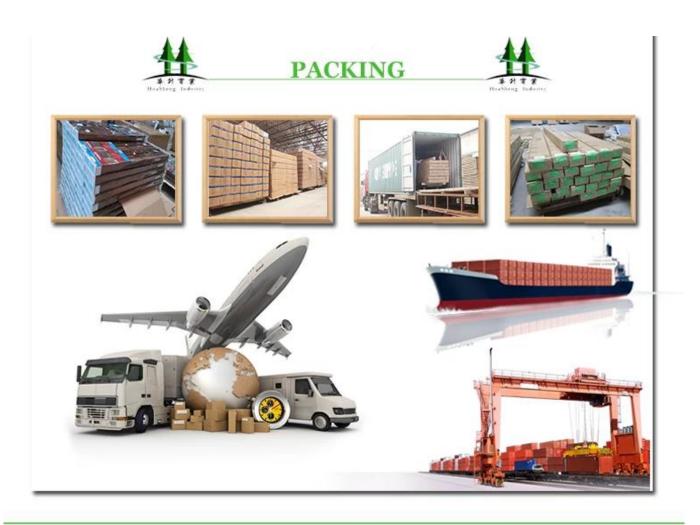

## | Packing & Delivery

A.Packaged with carton

# | Two type shipping way as below

| A.LCL, use plywood to protect goods, also work for | B.Full Container |
|----------------------------------------------------|------------------|
| air freight                                        | b.run Container  |