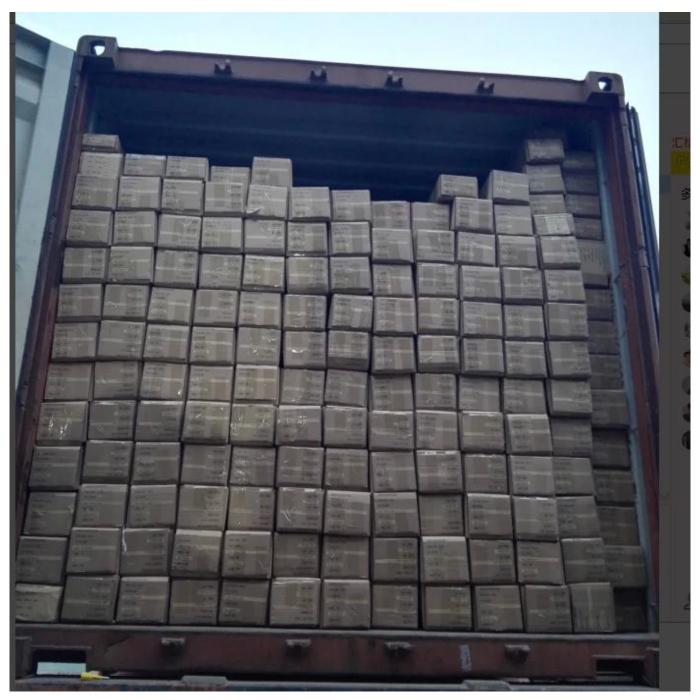

## | Packing & Delivery

A.Packaged with carton

# | Two type shipping way as below

| A.LCL, use plywood to protect goods, also work for | B.Full Container |
|----------------------------------------------------|------------------|
| air freight                                        | b.run Container  |