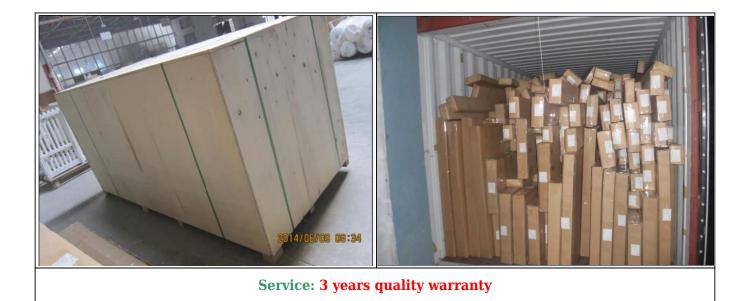

## | Packing & Delivery

A.Packaged with carton

# | Two type shipping way as below

| A.LCL, use plywood to protect goods, also work for | B.Full Container |
|----------------------------------------------------|------------------|
| air freight                                        | b.run Container  |