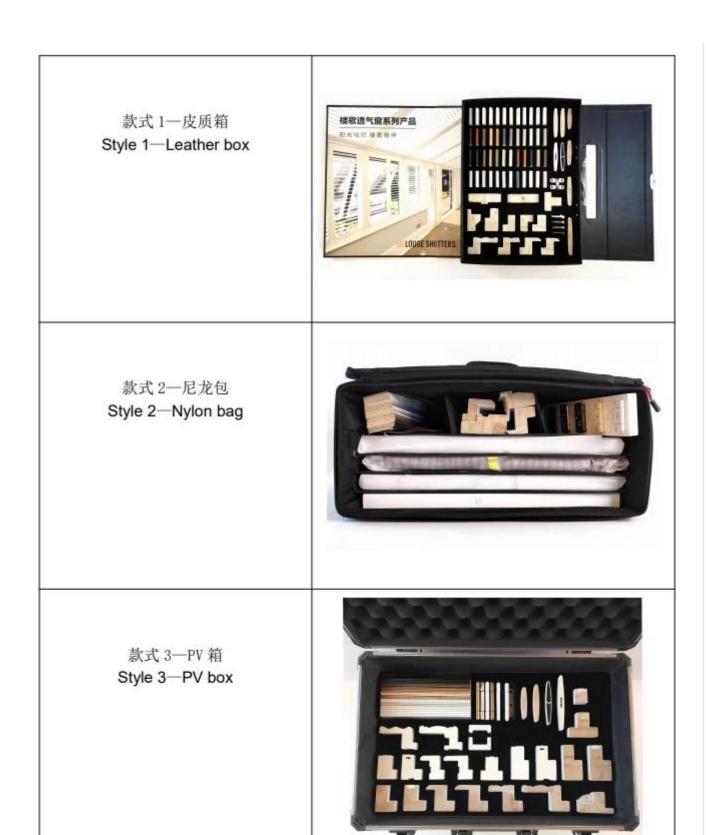

## Back honeycomb blinds shutters, Paulownia shutter

style

**Color Sample** 

Sample box style and details

款式 1一皮质箱 Style 1 —Leather box

款式 2一尼龙包 Style 2 —Nylon bag

款式 3—PV 箱
Style 3 —PV box

**Supporting settings** 