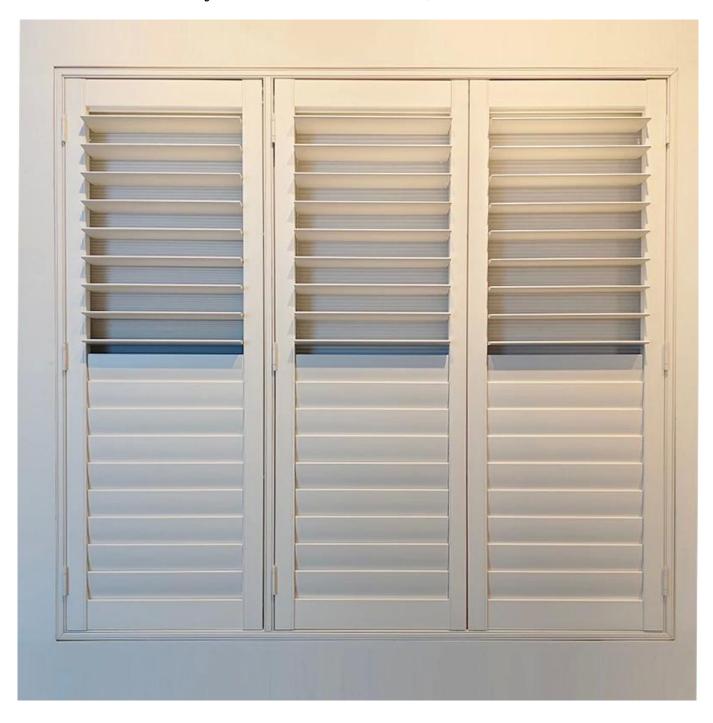

Design: Hinged, Bi-fold, Sliding, Fixed, ect

Shutter Profiles: Louvers(reinforced louver), Rail, Stiles(reinforced), Frames, Hole Strip, Tilt rod

Accessories: Shutter pins, Screws, Hinges, Magnets, Hoffman key, End cap, Aluminium tube, ect