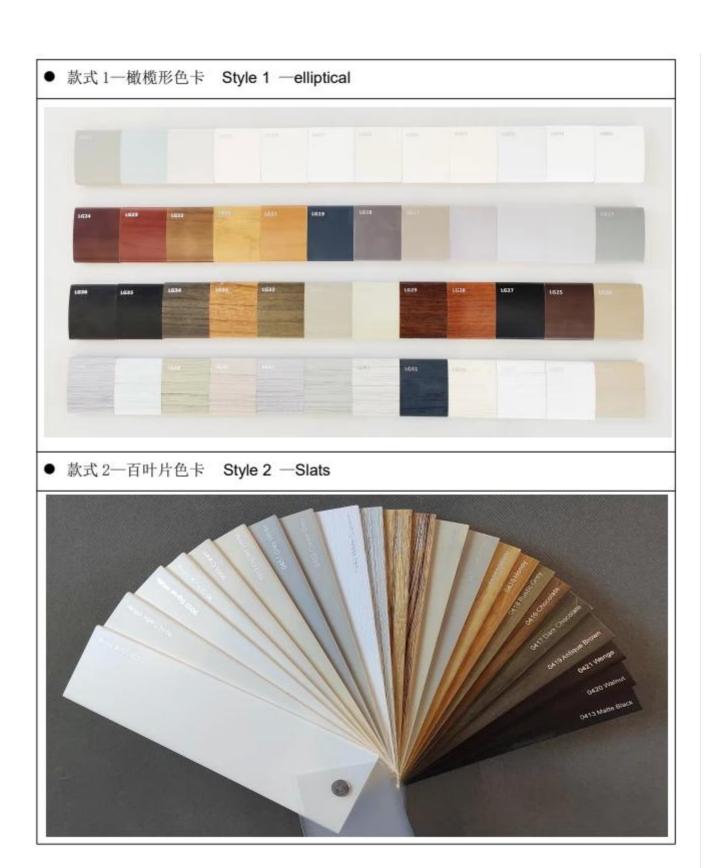

## Back honeycomb blinds shutters, Paulownia shutter

style

**Color Sample** 

Sample box style and details

款式 1一皮质箱 Style 1 —Leather box

款式 2一尼龙包 Style 2 —Nylon bag

款式 3—PV 箱
Style 3 —PV box

**Supporting settings** 

Frame: L frame, F frame, Z frame, D frame

Surface Processing: Water base painting for UPVC; Primer coated+color painted for wooden

Color: White, Painted colour, Stain color, Brushed effected color and Cuatomized