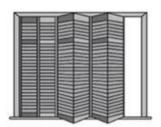

## PRODUCT TYPE

Full Height Shutters

Tier on Tier Shutters

Cafe Style Shutters

Track Shutters

Bay Shutters

Shutter With Screen Shade

Triangular window