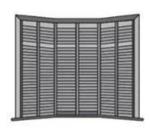

## PRODUCT TYPE

Full Height Shutters

Tier on Tier Shutters

Cafe Style Shutters

Track Shutters

Bay Shutters

Shutter With Screen Shade

Triangular window