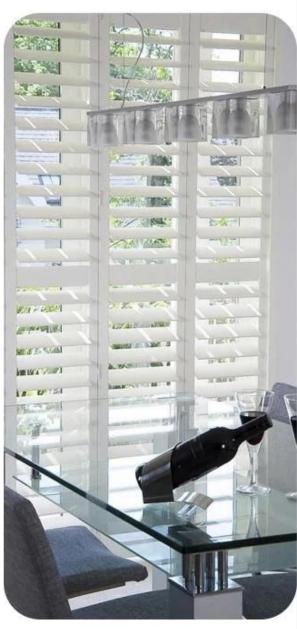

## **EFFECT DRAWING**

They provide unbeatable light control with a unique sealed system that interlocks the blades.

This shutter comes with a unique light removing felt to provide an excellent light blocking system.