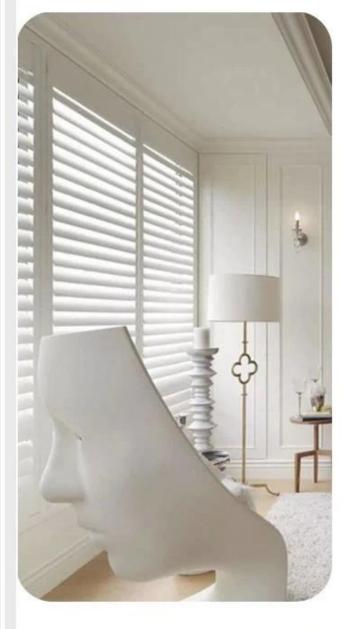

## **EFFECT DRAWING**

They provide unbeatable light control with a unique sealed system that interlocks the blades.

This shutter comes with a unique light removing felt to provide an excellent light blocking system.

## PRODUCT TYPE

Full Height Shutters

Tier on Tier Shutters

Cafe Style Shutters

Track Shutters

Bay Shutters

Shutter With Screen Shade

Triangular window