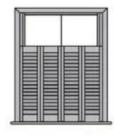

## PRODUCT TYPE

Full Height Shutters

Tier on Tier Shutters

Cafe Style Shutters

Track Shutters

Bay Shutters

Shutter With Screen Shade

Triangular window