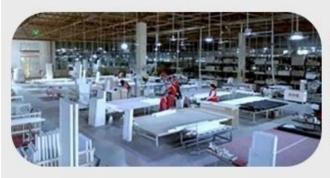

City Shandong Province, which is not far from Qingdao sea port. The company was established in 1996 by Mr. Fasheng Che. It has an area of 350,000 square meters in all , building area of 120,000 square meters, purified workshop of 100,000 square meters, specializes in manufacturing plantation shutter, venetian blinds and shade. The capital assets of the company is US\$28,500,000, and production capacity is US\$86,000,000 per year.

There are about 1200 workers,more than 400 machines,68 PVC extrusion lines,16 painting line,separate laboratory room,strong R&D team and design team,professional production and sales team, fast delivery, 24 hours customer service team. Adopting advanced equipment with techniques. Our high quality products are strictly tested before being put into the market, it make us to be the leading supplier in window covering industry.