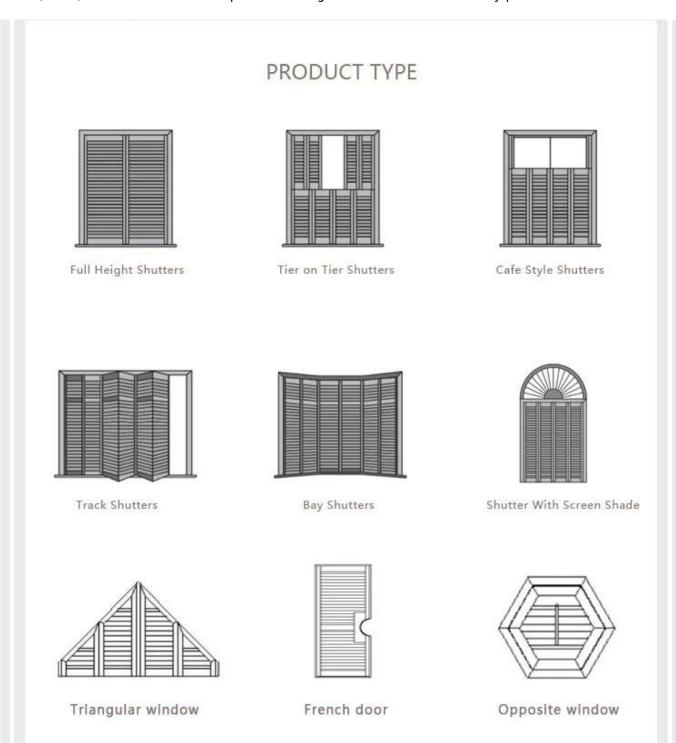

ts of the company is US\$28,500,000, and production capacity is US\$86,000,000 per year.

There are about 1200 workers,more than 400 machines,68 PVC extrusion lines,16 painting line,separate laboratory room,strong R&D team and design team,professional production and sales team, fast delivery, 24 hours customer service team. Adopting advanced equipment with techniques. Our high quality products are strictly tested before being put into the market, it make us to be the leading supplier in window covering industry.

The company pay high attention to 7S management system, environmental protection, safety production and humanity. More and more experienced workers keep work here. The company passed ISO9001, Sedex, RoHS, FSC certificates for our products and gained more than 50 country patents.



## MODEL SELECTION



For more options please contact our sales staff.









## PACKAGING TYPE



Air Bag Packaging



Packaging consumables Pannel & Frame Classifie





Outview



Marks /warning labels



Hardware box instruction labels