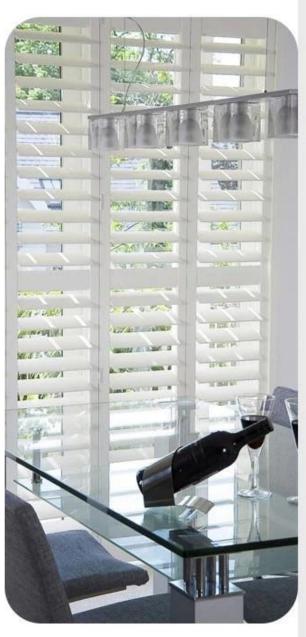

## **EFFECT DRAWING**

They provide unbeatable light control with a unique sealed system that interlocks the blades.

This shutter comes with a unique light removing felt to provide an excellent light blocking system.