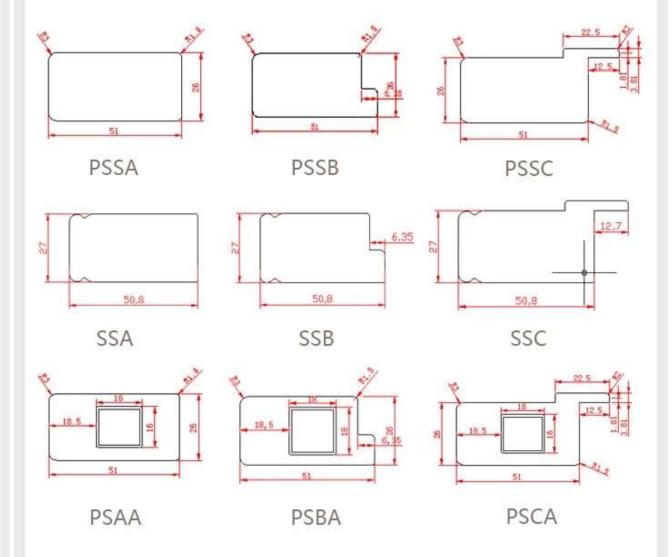

S\$28,500,000, and production capacity is US\$86,000,000 per year.

There are about 1200 workers,more than 400 machines,68 PVC extrusion lines,16 painting line,separate laboratory room,strong R&D team and design team,professional production and sales team, fast delivery, 24 hours customer service team. Adopting advanced equipment with techniques. Our high quality products are strictly tested before being put into the market, it make us to be the leading supplier in window covering industry.

The company pay high attention to 7S management system, environmental protection, safety production and humanity. More and more experienced workers keep work here. The company passed ISO9001, Sedex, RoHS, FSC certificates for our products and gained more than 50 country patents.



## MODEL SELECTION



For more options please contact our sales staff.









## PACKAGING TYPE



Air Bag Packaging



Packaging consumables Pannel & Frame Classifie





Outview



Marks /warning labels



Hardware box instruction labels