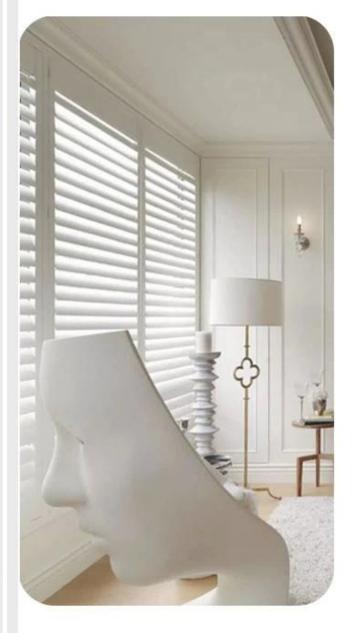

## **EFFECT DRAWING**

They provide unbeatable light control with a unique sealed system that interlocks the blades.

This shutter comes with a unique light removing felt to provide an excellent light blocking system.