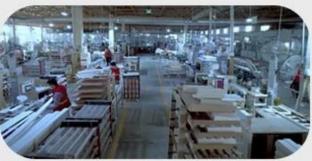

Huasheng Industry registered name Heze Huasheng Wooden Co.,Ltd ,locates in middle of China,Heze City Shandong Province,which is not far from Qingdao sea port.The company was established in 1996 by Mr.

Fasheng Che.It has an area of 350,000 square meters in all ,building area of 120,000 square meters, purified workshop of 100,000 square meters, specializes in manufacturing plantation shutter, venetian blinds and shade. The capital assets of the company is US\$28,500,000, and production capacity is US\$86,000,000 per year.

There are about 1200 workers,more than 400 machines,68 PVC extrusion lines,16 painting line,separate laboratory room,strong R&D team and design team,professional production and sales team, fast delivery, 24 hours customer service team. Adopting advanced equipment with techniques. Our high quality products are strictly tested before being put into the market, it make us to be the leading supplier in window covering industry.