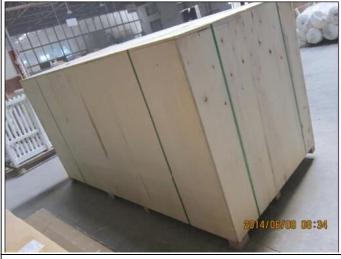

### | Product Details

Materail: Aluminum
Louver Size: 89mm

3. Frame: L frame, Z frame4. Install: Outside / Inside5. Max Width: 1000mm6. Max Height: 3000mm

7. Color: 8 standard color and custom color

8. Paint: Powder Coated

9. Control Type: Cleavirew tilt rod10. Style: Fixed, Hinged, Folding11. Package: Foam and carton

### | Production Process | Cut - Assemble - Package







## | Packing & Delivery

Two types packing way for you choose or as per custom:

A.For one panel shutter, panel and frame packaged in one carton



 ${f B.}$  For shutters with more than two panels, panels and frames packaged seperately.











### | Two type shipping way as below

# A.LCL, use plywood to protect goods, also work for air freight

#### **B.Full Container**





Service: 3 years quality warranty

#### | Our Services

#### **Quality Policy:**

What the people of HuaSheng pursue endlessly were credit orientation making achievements by quality, and supplying excellent products and after-sales services to the customers.

#### **Business Idea:**

To enhance quality management and build a name brand to meet the customers' satisfactory, to reduce the production cost and increase the benefits to developing the enterprise.

#### **Service Idea:**

To be responsible for the quality, we always pursue and achieve selfless contributions, and meet the customers` satisfactory, keep promises.





#### COMPANY PROFOLE

Huasheng wooden Co., Ltd was established in 1996 in Zhuangzhai Town Heze City Shandong province China.

In the year of 2014, Heze Enda Plastic