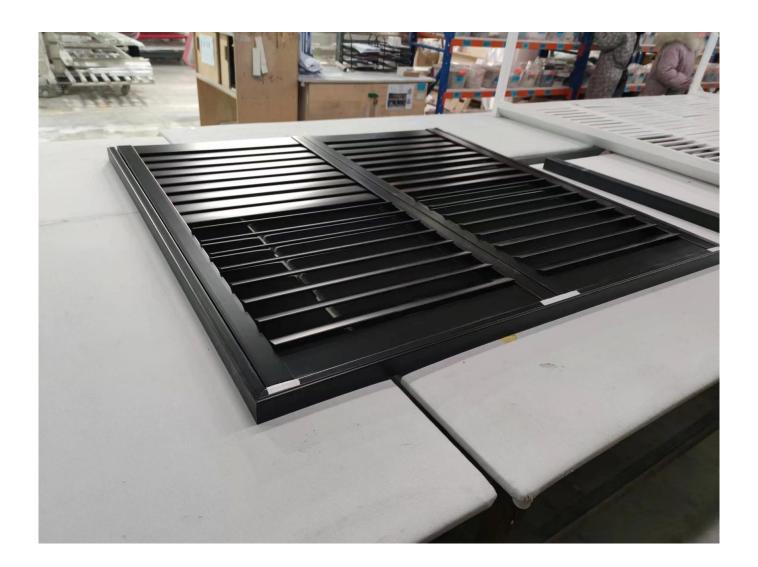

### | Product Details

Materail: Aluminum
Louver Size: 89mm

3. Frame: L frame, Z frame4. Install: Outside / Inside5. Max Width: 1000mm6. Max Height: 3000mm

7. Color: 8 standard color and custom color

8. Paint: Powder Coated

9. Control Type: Cleavirew tilt rod10. Style: Fixed, Hinged, Folding11. Package: Foam and carton