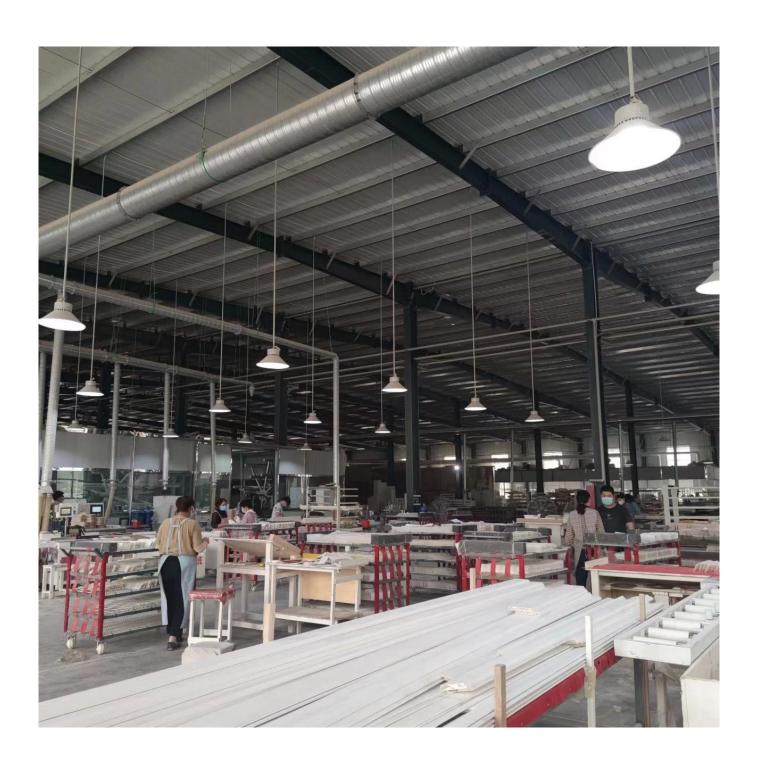

### | Product Details

Materail: Aluminum
Louver Size: 89mm

3. Frame: L frame, Z frame4. Install: Outside / Inside5. Max Width: 1000mm6. Max Height: 3000mm

7. Color: 8 standard color and custom color

8. Paint: Powder Coated

9. Control Type: Cleavirew tilt rod10. Style: Fixed, Hinged, Folding11. Package: Foam and carton

### | Production Process | Cut - Assemble - Package







## | Packing & Delivery

Two types packing way for you choose or as per custom:

A.For one panel shutter, panel and frame packaged in one carton



 ${f B.}$  For shutters with more than two panels, panels and frames packaged seperately.











### | Two type shipping way as below

# A.LCL, use plywood to protect goods, also work for air freight

#### **B.Full Container**





Service: 3 years quality warranty

#### | Our Services

#### **Quality Policy:**

What the people of HuaSheng pursue endlessly were credit orientation making achievements by quality, and supplying excellent products and after-sales services to the customers.

#### **Business Idea:**

To enhance quality management and build a name brand to meet the customers' satisfactory, to reduce the production cost and i