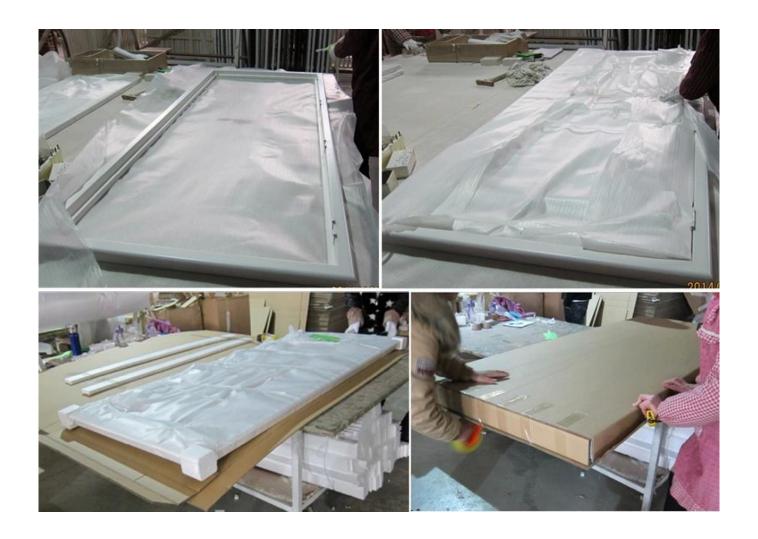

## | Packing & Delivery

Two types packing way for you choose or as per custom:

A.For one panel shutter, panel and frame packaged in one carton

 ${f B.}$  For shutters with more than two panels, panels and frames packaged seperately.

### | Two type shipping way as below

# A.LCL, use plywood to protect goods, also work for air freight