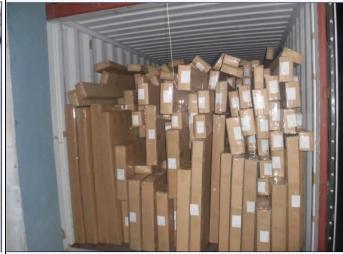

### | Product Details

Materail: Aluminum
Louver Size: 89mm

3. Frame: L frame, Z frame4. Install: Outside / Inside5. Max Width: 1000mm6. Max Height: 3000mm

7. Color: 8 standard color and custom color

8. Paint: Powder Coated

9. Control Type: Cleavirew tilt rod10. Style: Fixed, Hinged, Folding11. Package: Foam and carton

### | Production Process | Cut - Assemble - Package







## | Packing & Delivery

Two types packing way for you choose or as per custom:

A.For one panel shutter, panel and frame packaged in one carton



 ${f B.}$  For shutters with more than two panels, panels and frames packaged seperately.











### | Two type shipping way as below

# A.LCL, use plywood to protect goods, also work for air freight

#### **B.Full Container**





Service: 3 years quality warranty

#### | Our Services

#### **Quality Policy:**

What the people of HuaSheng pursue endlessly were credit orientation making achievements by quality, and supplying excellent products and after-sales services to the customers.

#### **Business Idea:**

To enhance quality management and build a name brand to meet the customers' satisfactory, to reduce the production cost and increase the benefits to developing the enterprise.

#### **Service Idea:**

To be responsible for the quality, we always pursue and achieve selfless contributions, and meet the customers` satisfactory, keep promises.





#### COMPANY PROFOLE

Huasheng wooden Co., Ltd was established in 1996 in Zhuangzhai Town Heze City Shandong province China.

In the year of 2014, Heze Enda Plastic I