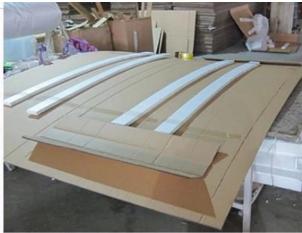

### | Product Details

Materail: Aluminum
Louver Size: 89mm

3. Frame: L frame, Z frame4. Install: Outside / Inside5. Max Width: 1000mm6. Max Height: 3000mm

7. Color: 8 standard color and custom color

8. Paint: Powder Coated

9. Control Type: Cleavirew tilt rod10. Style: Fixed, Hinged, Folding11. Package: Foam and carton

### | Production Process | Cut - Assemble - Package







## | Packing & Delivery

Two types packing way for you choose or as per custom:

A.For one panel shutter, panel and frame packaged in one carton



 ${f B.}$  For shutters with more than two panels, panels and frames packaged seperately.











### | Two type shipping way as below

# A.LCL, use plywood to protect goods, also work for air freight

#### **B.Full Container**





Service: 3 years quality warranty

#### | Our Services

#### **Quality Policy:**

What the people of HuaSheng pursue endlessly were credit orientation making achievements by quality, and supplying excellent products and after-sales services to the customers.

#### **Business Idea:**

To enhance quality management and build a name brand to meet the customers' satisfactory, to reduce the production cost and increase the benefits to developing the enterprise.

#### **Service Idea:**

To be responsible for the quality, we always pursue and achieve selfless contributions, and meet the customers` satisfactory, keep promises.





#### COMPANY PROFOLE

Hua