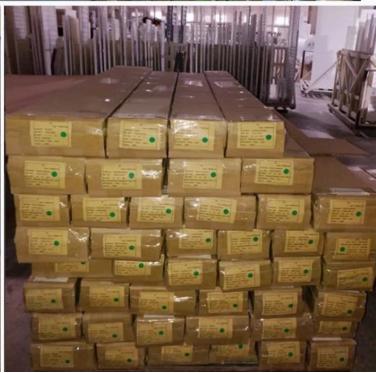

## | Packing & Delivery

Two types packing way for you choose or as per custom:

A.For one panel shutter, panel and frame packaged in one carton

 ${f B.}$  For shutters with more than two panels, panels and frames packaged seperately.