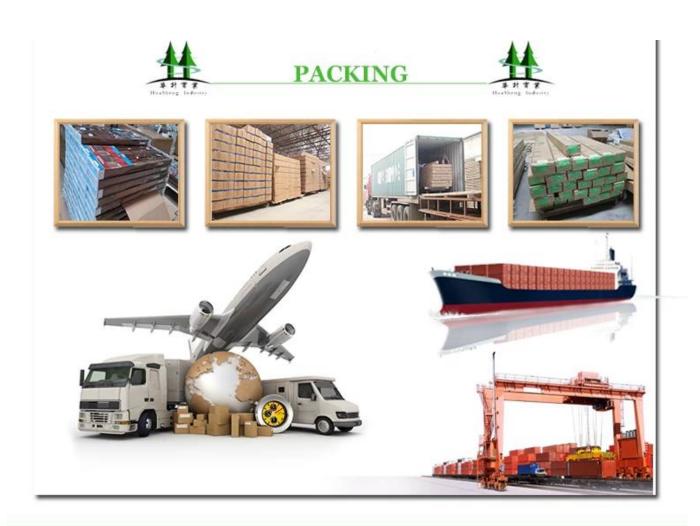

## | Packing & Delivery

Two types packing way for you choose or as per custom:

A.For one panel shutter, panel and frame packaged in one carton

 ${f B.}$  For shutters with more than two panels, panels and frames packaged seperately.

### | Two type shipping way as below

# A.LCL, use plywood to protect goods, also work for air freight

#### **B.Full Container**

Service: 3 years quality warranty