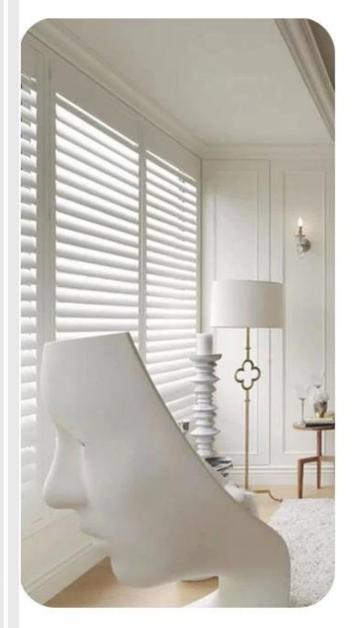

### **EFFECT DRAWING**

They provide unbeatable light control with a unique sealed system that interlocks the blades.

This shutter comes with a unique light removing felt to provide an excellent light blocking system.

### PRODUCT TYPE

Full Height Shutters

Tier on Tier Shutters

Cafe Style Shutters

Track Shutters

Bay Shutters

Shutter With Screen Shade

Triangular window