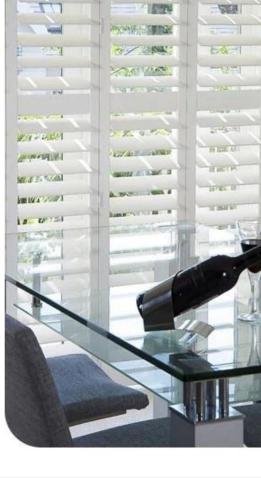

### **EFFECT DRAWING**

They provide unbeatable light control with a unique sealed system that interlocks the blades.

This shutter comes with a unique light removing felt to provide an excellent light blocking system.

### PRODUCT TYPE

Full Height Shutters

Tier on Tier Shutters

Cafe Style Shutters

Track Shutters

Bay Shutters

Shutter With Screen Shade

Triangular window