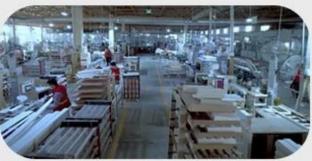

Huasheng Industry registered name Heze Huasheng Wooden Co.,Ltd ,locates in middle of China,Heze City Shandong Province,which is not far from Qingdao sea port.The company was established in 1996 by Mr. Fasheng Che.It has an area of 350,000 square meters in all ,building area of 120,000 square meters, purified workshop of 100,000 square meters, specializes in manufacturing plantation shutter,venetian blinds and shade.The capital assets of the company is US\$28,500,000, and production capacity is US\$86,000,000 per year.

There are about 1200 workers,more than 400 machines,68 PVC extrusion lines,16 painting line,separate laboratory room,strong R&D team and design team,professional production and sales team, fast delivery, 24 hours customer service team. Adopting advanced equipment with techniques. Our high quality products are strictly tested before being put into the market, it make us to be the leading supplier in window covering industry.