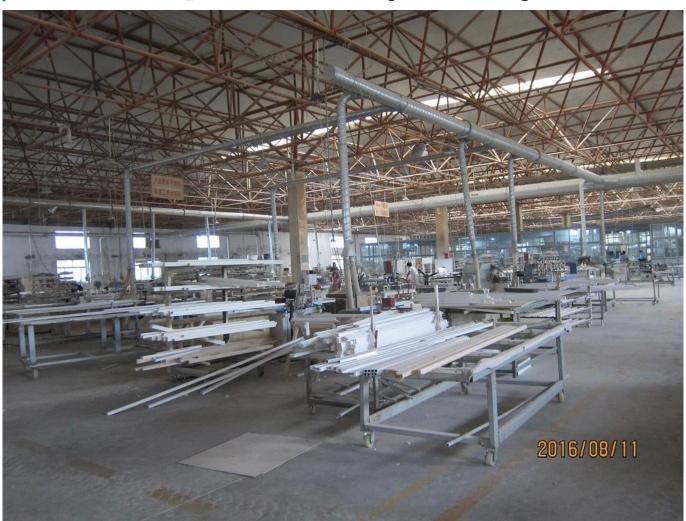

### | Product Details

Materail: Paulownia Wood/ Basswood
Louver Size: 63mm/76mm/89mm/114mm
Frame: L frame, Z frame, Decor Frame

4. Install: Outside / Inside5. Max Width: 850mm6. Max HeightL:3000mm

7. Color: 12 standard color and custom color

8. Paint: PU Paint

9. Control Type: Cleavirew tilt rod/ Centre tilt rod / Off set

10. Style: Fixed, Hinged, Folding, Sliding

11. Package: Foam and carton

Supplier: oem color Wooden Shutter in china, Custom made Plantation shutter, Popular painting color Polywood shutter

## | Production Process Cut- Assemble-Sanding- Paint- Package







# | Packing & Delivery

Two types packing way for you choose or as per custom:

 $\boldsymbol{A}.\boldsymbol{For}$  one panel shutter, panel and frame packaged in one carton



 ${\bf B}. {\bf For}$  shutters with more than two panels, panels and frames packaged seperately.











# | Two type shipping way as below

# A.LCL, use plywood to protect goods, also work for air freight

#### **B.Full Container**





Service: 3 years quality warranty

### | Our Services

### **Quality Policy:**

What the people of HuaSheng pursue endlessly were credit orientation making achievements by quality, and supplying excellent products and after-sales services to the customers.

#### **Business Idea:**

To enhance quality management and build a name brand to meet the customers' satisfactory, to