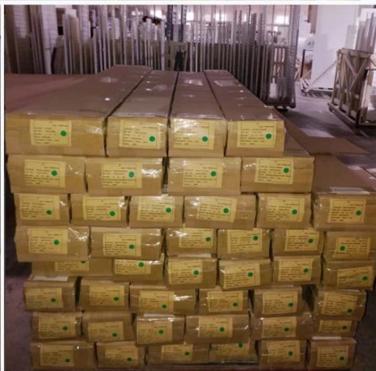

### | Packing & Delivery

Two types packing way for you choose or as per custom:

A.For one panel shutter, panel and frame packaged in one carton

 ${f B.}$  For shutters with more than two panels, panels and frames packaged seperately.

### | Two type shipping way as below

# A.LCL, use plywood to protect goods, also work for air freight