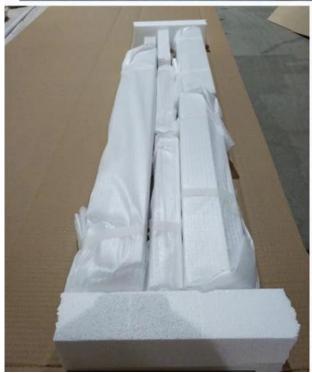

9. Control Type: Cleavirew tilt rod10. Style: Fixed, Hinged, Folding11. Package: Foam and carton

SUPPLIER: <u>oem Polywood shutter in china</u>, Exterior Aluminum plantation shutter, <u>Outdoor Aluminum</u>

### | Packing & Delivery

Two types packing way for you choose or as per custom:

A.For one panel shutter, panel and frame packaged in one carton

 ${f B.}$  For shutters with more than two panels, panels and frames packaged seperately.