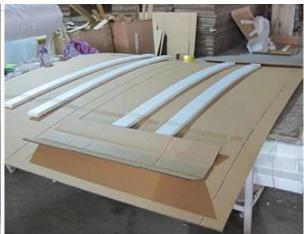

### | Product Details

Materail: Aluminum
Louver Size: 89mm

3. Frame: L frame, Z frame4. Install: Outside / Inside5. Max Width: 1000mm6. Max Height: 3000mm

7. Color: 8 standard color and custom color

8. Paint: Powder Coated

9. Control Type: Cleavirew tilt rod10. Style: Fixed, Hinged, Folding11. Package: Foam and carton

SUPPLIER: <u>oem Polywood shutter in china</u>, Exterior Aluminum plantation shutter, <u>Outdoor Aluminum</u>

shutter supplier china

### | Production Process | Cut - Assemble - Package





### | Packing & Delivery

Two types packing way for you choose or as per custom:

A.For one panel shutter, panel and frame packaged in one carton



 ${f B.}$  For shutters with more than two panels, panels and frames packaged seperately.











### | Two type shipping way as below

# A.LCL, use plywood to protect goods, also work for air freight

#### **B.Full Container**





Service: 3 years quality warranty

#### | Our Services

#### **Quality Policy:**

What the people of HuaSheng pursue endlessly were credit orientation making achievements by quality, and supplying excellent products and after-sales services to the customers.

#### **Business Idea:**

To enhance quality management and build a name brand to meet the customers' satisfactory, to reduce the production cost and increase the benefits to developing the enterprise.

#### **Service Idea:**

To be responsible for the quality, we always pursue and achieve selfless contributions, and meet the customers` satisfactory, keep promises.





#### COMPANY PROFOLE

Hua