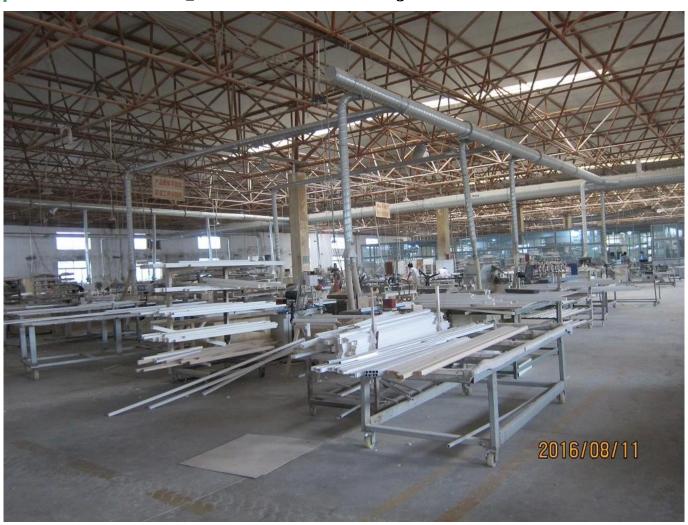

### | Product Details

Materail: Aluminum
Louver Size: 89mm

3. Frame: L frame, Z frame4. Install: Outside / Inside5. Max Width: 1000mm6. Max Height: 3000mm

7. Color: 8 standard color and custom color

8. Paint: Powder Coated

9. Control Type: Cleavirew tilt rod10. Style: Fixed, Hinged, Folding11. Package: Foam and carton

SUPPLIER: <u>oem Polywood shutter in china</u>, Exterior Aluminum plantation shutter, <u>Outdoor Aluminum</u>

shutter supplier china

### | Production Process | Cut - Assemble - Package





### | Packing & Delivery

Two types packing way for you choose or as per custom:

A.For one panel shutter, panel and frame packaged in one carton



 ${f B.}$  For shutters with more than two panels, panels and frames packaged seperately.











### | Two type shipping way as below

# A.LCL, use plywood to protect goods, also work for air freight

#### **B.Full Container**





Service: 3 years quality warranty

#### | Our Services

#### **Quality Policy:**

What the people of HuaSheng pursue endlessly were credit orientation making achievements by quality, and supplying excellent products and after-sales services to the customers.

#### **Business Idea:**

To enhance quality management and build a name brand to meet the customers' satisfactory, to reduce the production cost and in