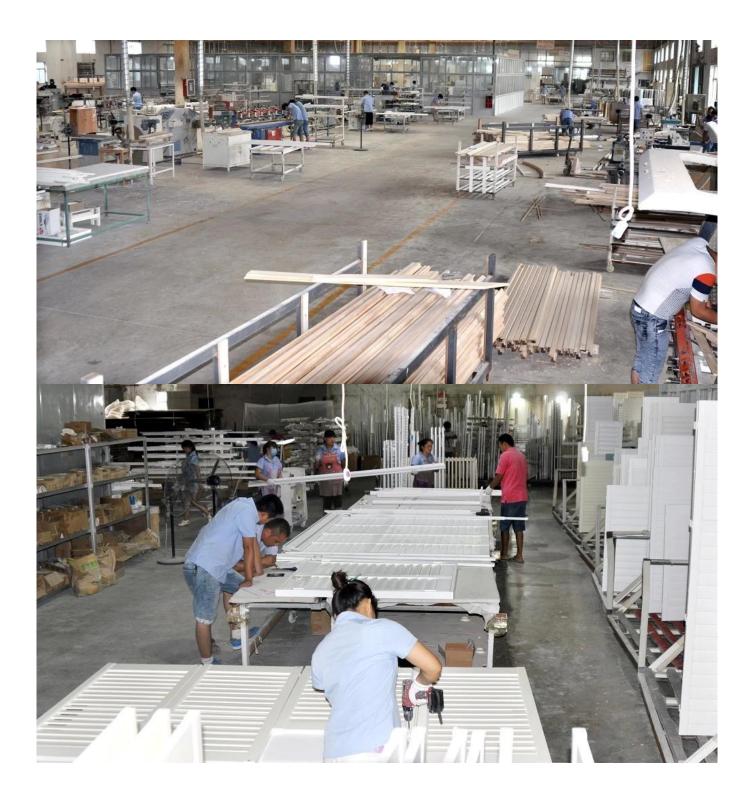

### | Product Details

Materail: Aluminum
Louver Size: 89mm

3. Frame: L frame, Z frame4. Install: Outside / Inside5. Max Width: 1000mm6. Max Height: 3000mm

7. Color: 8 standard color and custom color

8. Paint: Powder Coated

9. Control Type: Cleavirew tilt rod10. Style: Fixed, Hinged, Folding11. Package: Foam and carton

SUPPLIER: <u>oem Polywood shutter in china</u>, Exterior Aluminum plantation shutter, <u>Outdoor Aluminum</u>

shutter supplier china

### | Production Process | Cut - Assemble - Package





### | Packing & Delivery

Two types packing way for you choose or as per custom:

A.For one panel shutter, panel and frame packaged in one carton



 ${f B.}$  For shutters with more than two panels, panels and frames packaged seperately.











### | Two type shipping way as below

# A.LCL, use plywood to protect goods, also work for air freight

#### **B.Full Container**





Service: 3 years quality warranty

#### | Our Services

#### **Quality Policy:**

What the people of HuaSheng pursue endlessly were credit orientation making achievements by quality, and supplying excellent products and after-sales services to the customers.

#### **Business Idea:**

To enhance quality management and build a name brand to meet the customers' satisfactory, to reduce the production cost and incr