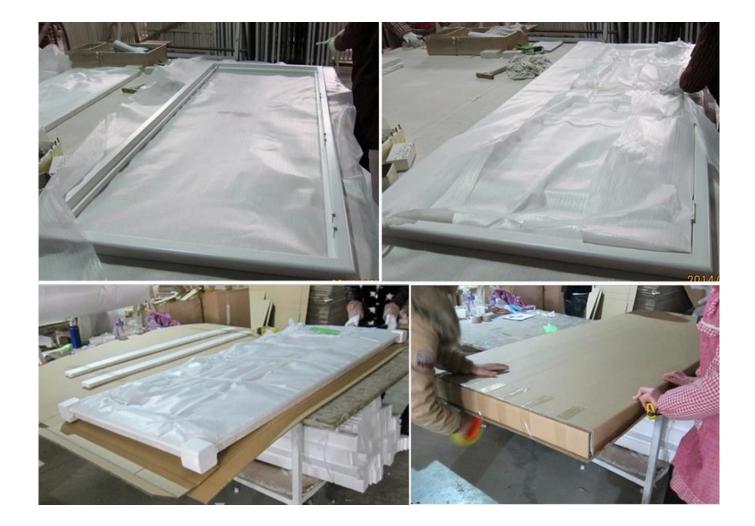

# | Packing & Delivery

**Two types packing way for you choose or as per custom:** A.For one panel shutter, panel and frame packaged in one carton

**B.**For shutters with more than two panels, panels and frames packaged seperately.

# | Two type shipping way as below