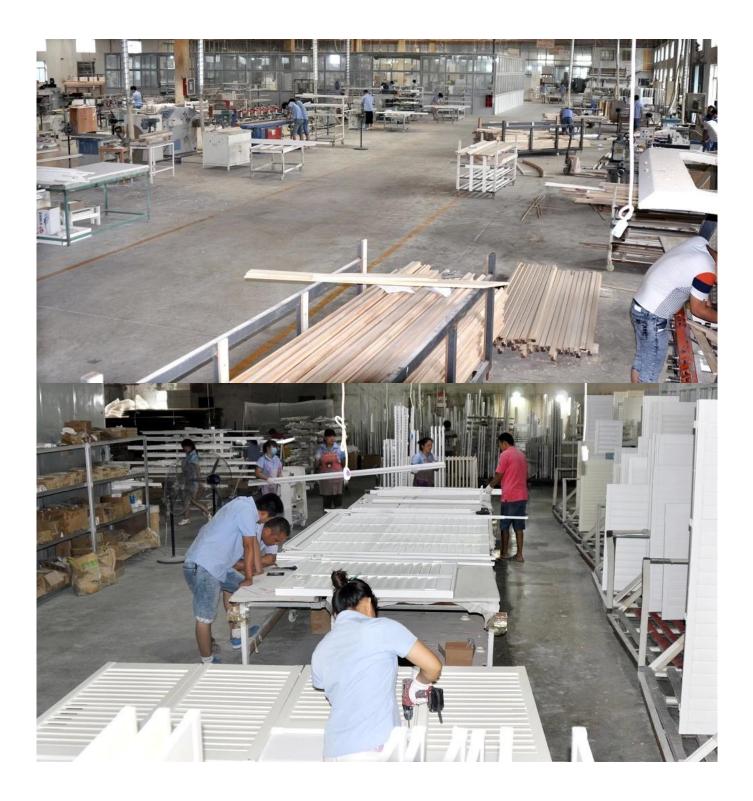

# | Product Details

- 1. Materail: Aluminum
- 2. Louver Size: 89mm
- 3. Frame: L frame, Z frame
- 4. Install: Outside / Inside
- 5. Max Width: 1000mm
- 6. Max Height:3000mm
- 7. Color: 8 standard color and custom color
- 8. Paint: Powder Coated
- 9. Control Type: Cleavirew tilt rod
- 10. Style: Fixed, Hinged, Folding
- 11. Package: Foam and carton

supplier:<mark>Wooden blinds slats supplier china, Exterior Aluminum plantation shutter, oem Horizontal wooden blinds</mark>

### | Production Process Cut - Assemble - Package





# | Packing & Delivery

**Two types packing way for you choose or as per custom:** A.For one panel shutter, panel and frame packaged in one carton



**B.**For shutters with more than two panels, panels and frames packaged seperately.



# | Two type shipping way as below



### | Our Services

#### **Quality Policy:**

What the people of HuaSheng pursue endlessly were credit orientation making achievements by quality, and supplying excellent products and after-sales services to the customers.

#### **Business Idea:**

To enhance quality management and build a name brand to meet the customers' satisfactory, to reduce the production cost and increase the benefits to developing the enterprise.

### Service Idea:

To be responsible for the quality, we always pursue and achieve selfless cont