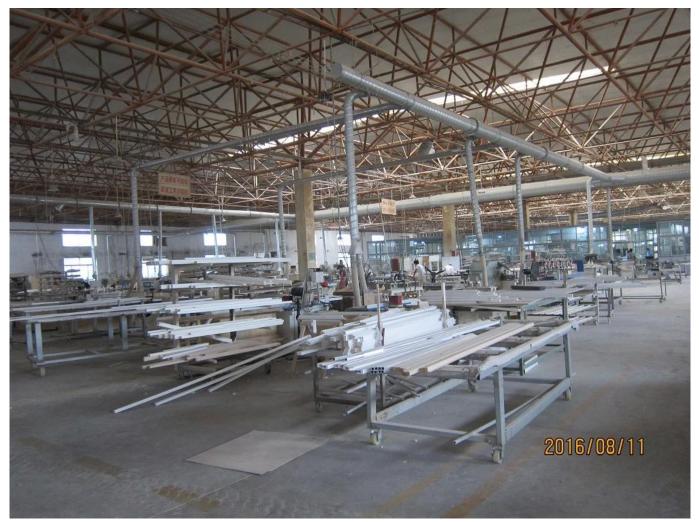

# | Product Details

- 1. Materail: Aluminum
- 2. Louver Size: 89mm
- 3. Frame: L frame, Z frame
- 4. Install: Outside / Inside
- 5. Max Width: 1000mm
- 6. Max Height:3000mm
- 7. Color: 8 standard color and custom color
- 8. Paint: Powder Coated
- 9. Control Type: Cleavirew tilt rod
- 10. Style: Fixed, Hinged, Folding
- 11. Package: Foam and carton

supplier:<mark>Wooden blinds slats supplier china, Exterior Aluminum plantation shutter, oem Horizontal wooden blinds</mark>

### | Production Process Cut - Assemble - Package





# | Packing & Delivery

**Two types packing way for you choose or as per custom:** A.For one panel shutter, panel and frame packaged in one carton



**B.**For shutters with more than two panels, panels and frames packaged seperately.



# | Two type shipping way as below



### | Our Services

#### **Quality Policy:**

What the people of HuaSheng pursue endlessly were credit orientation making achievements by quality, and supplying excellent products and after-sales services to the customers.

#### **Business Idea:**

To enhance quality management and build a name brand to meet the customers' satisfactory, to reduce the production cost and increase the benefits to developing the enterprise.

### Service Idea:

To be responsible for the quality, we always pursue and achieve selfless co