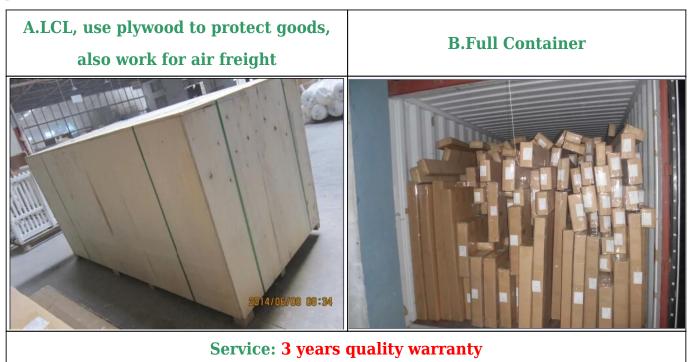

## | Packing & Delivery

Two types packing way for you choose or as per custom:

A.For one panel shutter, panel and frame packaged in one carton

**B**.For shutters with more than two panels, panels and frames packaged seperately.

### Two type shipping way as below