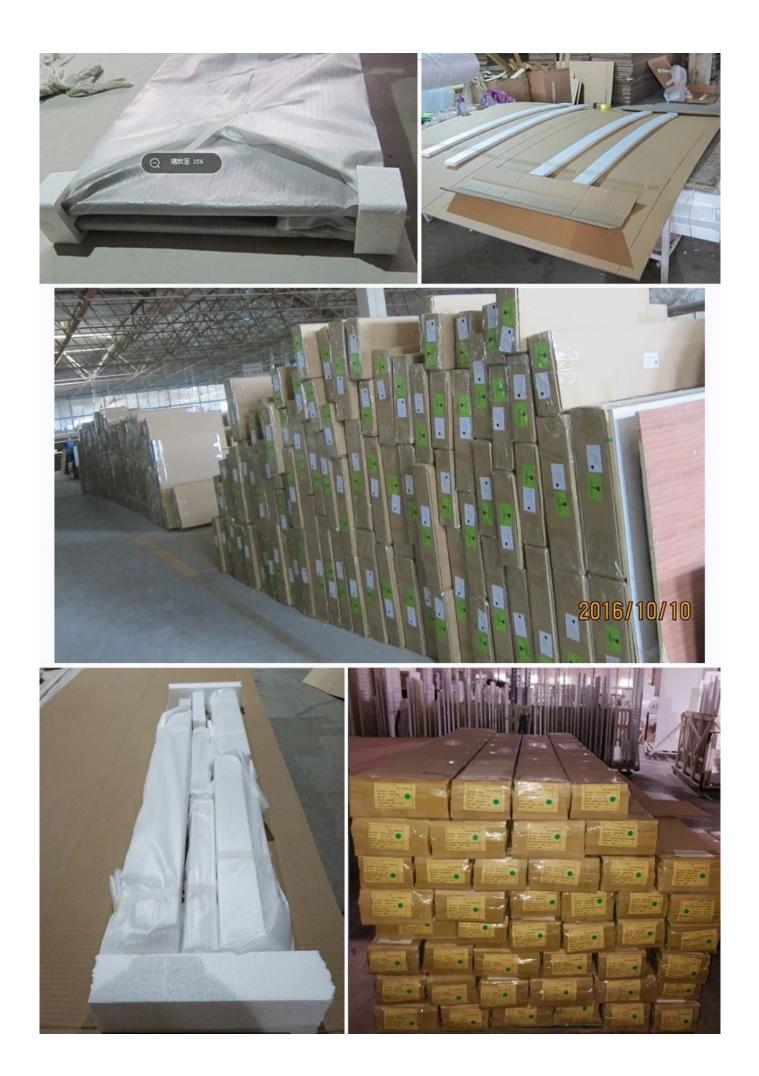

## | Packing & Delivery

Two types packing way for you choose or as per custom:

A.For one panel shutter, panel and frame packaged in one carton

**B**.For shutters with more than two panels, panels and frames packaged seperately.

### Two type shipping way as below