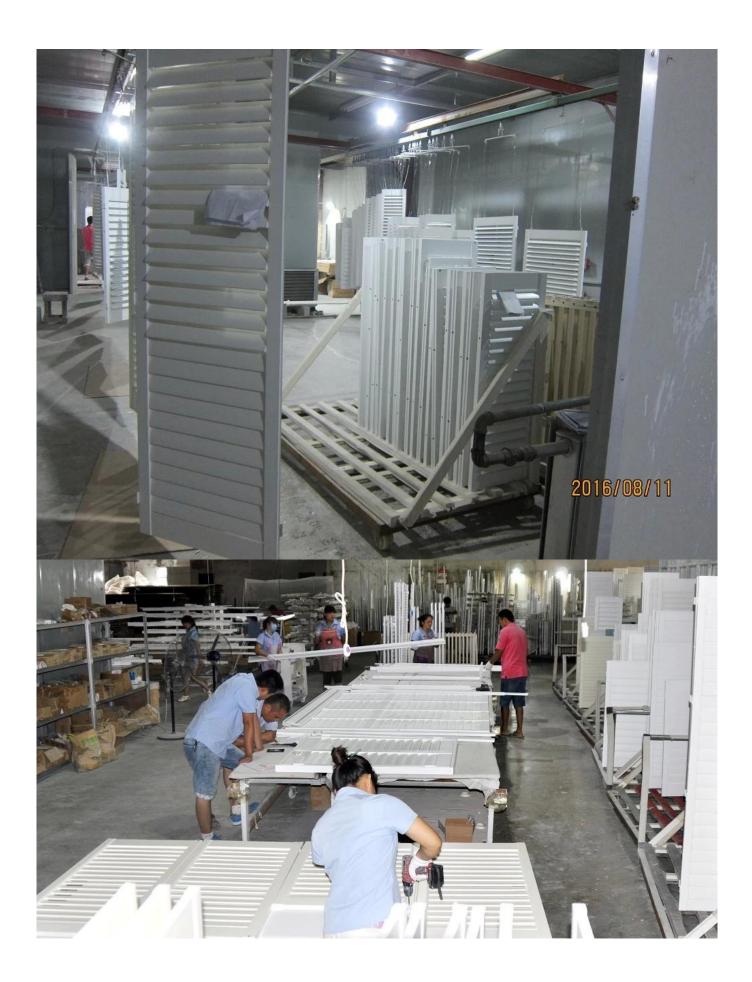

#### | Product Details

- 1. Materail: Paulownia Wood/ Basswood
- 2. Louver Size: 63mm/76mm/89mm/114mm
- 3. Frame: L frame, Z frame, Decor Frame
- 4. Install: Outside / Inside
- 5. Max Width: 850mm
- 6. Max HeightL:3000mm
- 7. Color: 12 standard color and custom color
- 8. Paint: PU Paint
- 9. Control Type: Cleavirew tilt rod/ Centre tilt rod / Off set
- 10. Style: Fixed, Hinged, Folding ,Sliding
- 11. Package: Foam and carton

supplier:<mark>Wooden Shutters supplier china, oem color Wooden Shutter in china,</mark> oem color Wooden Shutter in china

#### | Production Process Cut- Assemble-Sanding- Paint- Package







## | Packing & Delivery

Two types packing way for you choose or as per custom:

A.For one panel shutter, panel and frame packaged in one carton



**B**.For shutters with more than two panels, panels and frames packaged seperately.



### Two type shipping way as below



#### **Our Services**

#### **Quality Policy:**

What the people of HuaSheng pursue endlessly were credit orientation making achievements by quality, and supplying excellent products and aftersales services to the customers.

#### **Business Idea:**

To enhance quality management and build a name brand to meet the customers' satisfactory, to reduce the production cost and increase the benefits to developing the enterprise.

#### Service Idea:

To be responsible for the quality, we always pursue and achieve selfless con