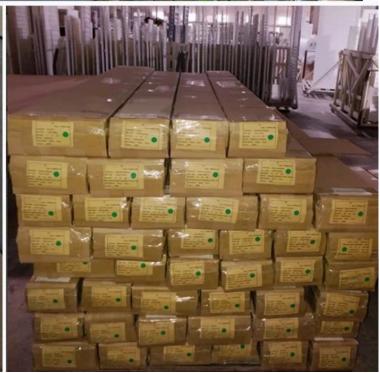

: 63mm/76mm/89mm/114mm
Frame: L frame, Z frame, Decor Frame

4. Install: Outside / Inside5. Max Width: 850mm6. Max HeightL:3000mm

7. Color: 12 standard color and custom color

8. Paint: PU Paint

9. Control Type: Cleavirew tilt rod/ Centre tilt rod / Off set

10. Style: Fixed, Hinged, Folding, Sliding

11. Package: Foam and carton

supplier Wooden Shutters supplier china, Custom color Wooden Shutter in china, oem Timber shutters in china

### | Production Process | Cut- Assemble-Sanding- Paint- Package







# | Packing & Delivery

Two types packing way for you choose or as per custom:

 $\boldsymbol{A}.\boldsymbol{For}$  one panel shutter, panel and frame packaged in one carton



 ${\bf B}. {\bf For}$  shutters with more than two panels, panels and frames packaged seperately.











### | Two type shipping way as below

# A.LCL, use plywood to protect goods, also work for air freight

#### **B.Full Container**





Service: 3 years quality warranty

#### | Our Services

#### **Quality Policy:**

What the people of HuaSheng pursue endlessly were credit orientation making achievements by quality, and supplying excellent products and after-sales services to the customers.

#### **Business Idea:**

To enhance quality management and build a name brand to meet the customers' satisfactory, to reduce the production cost and increase the benefits to developing the enterprise.

#### **Service Idea:**

To be responsible for the quality, we always pursue and achieve selfless contributions, and meet the customers` satisfactory, keep promises.





#### COMPANY PROFOLE

Huasheng