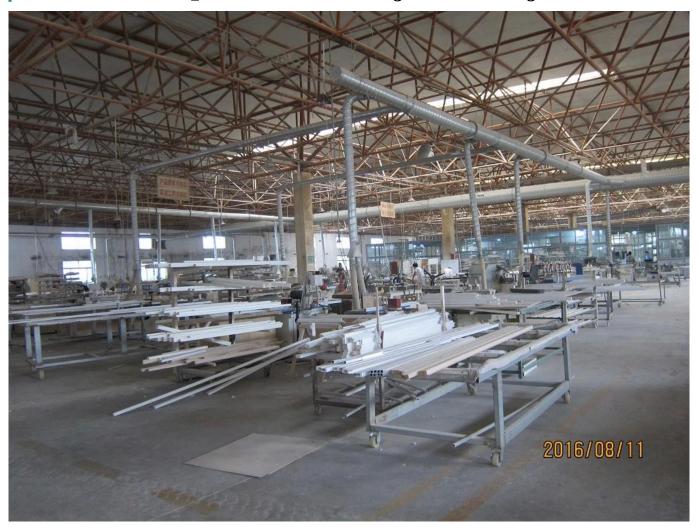

### | Product Details

Materail: Paulownia Wood/ Basswood
Louver Size: 63mm/76mm/89mm/114mm
Frame: L frame, Z frame, Decor Frame

4. Install: Outside / Inside5. Max Width: 850mm6. Max HeightL:3000mm

7. Color: 12 standard color and custom color

8. Paint: PU Paint

9. Control Type: Cleavirew tilt rod/ Centre tilt rod / Off set

10. Style: Fixed, Hinged, Folding, Sliding

11. Package: Foam and carton

supplier Wooden Shutters supplier china, Custom color Wooden Shutter in china, oem Timber shutters in china

### | Production Process | Cut- Assemble-Sanding- Paint- Package







# | Packing & Delivery

Two types packing way for you choose or as per custom:

 $\boldsymbol{A}.\boldsymbol{For}$  one panel shutter, panel and frame packaged in one carton



 ${\bf B}. {\bf For}$  shutters with more than two panels, panels and frames packaged seperately.











### | Two type shipping way as below

# A.LCL, use plywood to protect goods, also work for air freight

#### **B.Full Container**





Service: 3 years quality warranty

#### | Our Services

#### **Quality Policy:**

What the people of HuaSheng pursue endlessly were credit orientation making achievements by quality, and supplying excellent products and after-sales services to the customers.

#### **Business Idea:**

To enhance quality management and build a name brand to meet the customers' satisfactory